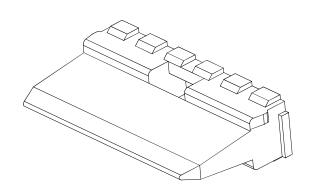

NOTES: UNLESS OTHERWISE SPECIFIED

1. MATERIAL: THERMOPLASTIC; COLOR: GREEN

2. RoHS COMPLIANT

3. CAVITIES: 12

4. KEYED: N/A

5. USE WITH CONNECTORS AT04-12P\* (\* = MODIFICATIONS AND COLORS)

6. ALL DIMENSIONS ARE FOR REFERENCE USE ONLY.