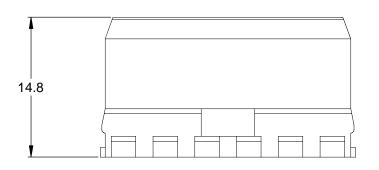

NOTES: UNLESS OTHERWISE SPECIFIED

1. MATERIAL: THERMOPLASTIC; COLOR: GREEN

2. RoHS COMPLIANT

3. CAVITIES: 12

4. KEYED: N/A

5. USE WITH CONNECTORS AT04-12P\* (\* = MODIFICATIONS AND COLORS)

6. ALL DIMENSIONS ARE FOR REFERENCE USE ONLY.