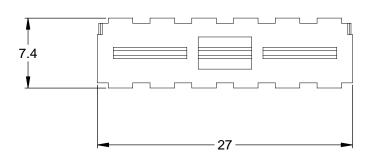

NOTES: UNLESS OTHERWISE SPECIFIED

1. MATERIAL: THERMOPLASTIC; COLOR: GREEN

2. RoHS COMPLIANT

3. CAVITIES: 12

4. KEYED: N/A

5. USE WITH CONNECTORS AT04-12P\* (\* = MODIFICATIONS AND COLORS)

6. ALL DIMENSIONS ARE FOR REFERENCE USE ONLY.