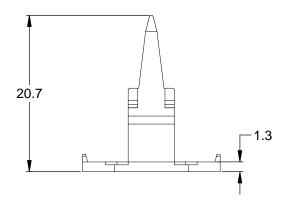

NOTES: UNLESS OTHERWISE SPECIFIED

1. MATERIAL: THERMOPLASTIC; COLOR: GREEN

- 2. RoHS COMPLIANT
- 3. CAVITIES: 4
- 4. KEYED: N/A
- 5. USE WITH CONNECTORS AT06-4S\*
  (\* = MODIFICATIONS AND COLORS)
- 6. ALL DIMENSIONS ARE FOR REFERENCE USE ONLY.

|                                                                                                                                                                                                                       | AW4S        |                                                                                                                                                 |             |                                                                                   |    |            |   |
|-----------------------------------------------------------------------------------------------------------------------------------------------------------------------------------------------------------------------|-------------|-------------------------------------------------------------------------------------------------------------------------------------------------|-------------|-----------------------------------------------------------------------------------|----|------------|---|
| QUANTITY                                                                                                                                                                                                              | PART NUMBER |                                                                                                                                                 | DESCRIPTION |                                                                                   |    | ITEM       |   |
|                                                                                                                                                                                                                       |             | MA                                                                                                                                              | reri/       | ALS LI                                                                            | ST |            | • |
| UNLESS OTHERWISE SPECIFIED  1) All dimensions are in metric(mm). 2) Tolerances are as follows:  1 PL DEC ±0.30 2 PL DEC ±0.15 3 PL DEC ±0.08  3) Note reference =   MATERIAL SPECIFICATIONS:  PROCESS SPECIFICATIONS: |             | SIGNATURE                                                                                                                                       | S DATE      | Amphenol Sine Systems - www.amphenol-sine.com                                     |    |            |   |
|                                                                                                                                                                                                                       |             | D.PARKS                                                                                                                                         | 18/SEP/13   |                                                                                   |    |            |   |
|                                                                                                                                                                                                                       |             | CHECKED:                                                                                                                                        |             |                                                                                   |    |            |   |
|                                                                                                                                                                                                                       |             | ENGINEER:  APPROVAL:                                                                                                                            |             | 44724 Morley Drive Clinton Township, MI 48036  S-WEDGELOCK, 4 POSITION, AT SERIES |    |            |   |
|                                                                                                                                                                                                                       |             |                                                                                                                                                 |             |                                                                                   |    |            |   |
|                                                                                                                                                                                                                       |             | SHOWN HEREON ARE THE PROPERTY OF<br>THE AMPHENOL CORPORATION. NO RIGHTS<br>OF REPRODUCTION ARE IMPLIED. ALL<br>DIMENSIONS ARE SUBJECT TO NORMAL |             |                                                                                   |    |            |   |
|                                                                                                                                                                                                                       |             |                                                                                                                                                 |             |                                                                                   |    |            |   |
| NEXT ASS'Y:                                                                                                                                                                                                           |             |                                                                                                                                                 |             | SCALE: NONE                                                                       |    | SHEET 1 OF | 1 |