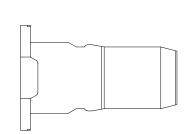

NOTES: UNLESS OTHERWISE SPECIFIED

1. MATERIAL: THERMOPLASTIC; COLOR: GREEN

- 2. RoHS COMPLIANT
- 3. CAVITIES: 4
- 4. KEYED: N/A
- 5. USE WITH CONNECTORS AT06-4S\*
  (\* = MODIFICATIONS AND COLORS)
- 6. ALL DIMENSIONS ARE FOR REFERENCE USE ONLY.

|                                                                                                                                                                                                                       | AW4S        |                                                                                                                                                 |             |                                                                                   |    |            |   |
|-----------------------------------------------------------------------------------------------------------------------------------------------------------------------------------------------------------------------|-------------|-------------------------------------------------------------------------------------------------------------------------------------------------|-------------|-----------------------------------------------------------------------------------|----|------------|---|
| QUANTITY                                                                                                                                                                                                              | PART NUMBER |                                                                                                                                                 | DESCRIPTION |                                                                                   |    | ITEM       |   |
|                                                                                                                                                                                                                       |             | MA                                                                                                                                              | reri/       | ALS LI                                                                            | ST |            | • |
| UNLESS OTHERWISE SPECIFIED  1) All dimensions are in metric(mm). 2) Tolerances are as follows:  1 PL DEC ±0.30 2 PL DEC ±0.15 3 PL DEC ±0.08  3) Note reference =   MATERIAL SPECIFICATIONS:  PROCESS SPECIFICATIONS: |             | SIGNATURE                                                                                                                                       | S DATE      | Amphenol Sine Systems - www.amphenol-sine.com                                     |    |            |   |
|                                                                                                                                                                                                                       |             | D.PARKS                                                                                                                                         | 18/SEP/13   |                                                                                   |    |            |   |
|                                                                                                                                                                                                                       |             | CHECKED:                                                                                                                                        |             |                                                                                   |    |            |   |
|                                                                                                                                                                                                                       |             | ENGINEER:  APPROVAL:                                                                                                                            |             | 44724 Morley Drive Clinton Township, MI 48036  S-WEDGELOCK, 4 POSITION, AT SERIES |    |            |   |
|                                                                                                                                                                                                                       |             |                                                                                                                                                 |             |                                                                                   |    |            |   |
|                                                                                                                                                                                                                       |             | SHOWN HEREON ARE THE PROPERTY OF<br>THE AMPHENOL CORPORATION. NO RIGHTS<br>OF REPRODUCTION ARE IMPLIED. ALL<br>DIMENSIONS ARE SUBJECT TO NORMAL |             |                                                                                   |    |            |   |
|                                                                                                                                                                                                                       |             |                                                                                                                                                 |             |                                                                                   |    |            |   |
| NEXT ASS'Y:                                                                                                                                                                                                           |             |                                                                                                                                                 |             | SCALE: NONE                                                                       |    | SHEET 1 OF | 1 |