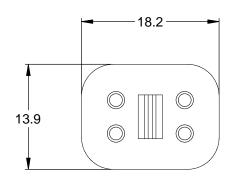

NOTES: UNLESS OTHERWISE SPECIFIED

1. MATERIAL: THERMOPLASTIC; COLOR: GREEN

- 2. RoHS COMPLIANT
- 3. CAVITIES: 4
- 4. KEYED: N/A
- 5. USE WITH CONNECTORS AT06-4S\*
  (\* = MODIFICATIONS AND COLORS)
- 6. ALL DIMENSIONS ARE FOR REFERENCE USE ONLY.

|                                                                                                                                                                                                                       | AW4S        |                                                                                                                                                 |             |                                                                                   |    |            |   |
|-----------------------------------------------------------------------------------------------------------------------------------------------------------------------------------------------------------------------|-------------|-------------------------------------------------------------------------------------------------------------------------------------------------|-------------|-----------------------------------------------------------------------------------|----|------------|---|
| QUANTITY                                                                                                                                                                                                              | PART NUMBER |                                                                                                                                                 | DESCRIPTION |                                                                                   |    | ITEM       |   |
|                                                                                                                                                                                                                       |             | MA                                                                                                                                              | reri/       | ALS LI                                                                            | ST |            | • |
| UNLESS OTHERWISE SPECIFIED  1) All dimensions are in metric(mm). 2) Tolerances are as follows:  1 PL DEC ±0.30 2 PL DEC ±0.15 3 PL DEC ±0.08  3) Note reference =   MATERIAL SPECIFICATIONS:  PROCESS SPECIFICATIONS: |             | SIGNATURE                                                                                                                                       | S DATE      | Amphenol Sine Systems - www.amphenol-sine.com                                     |    |            |   |
|                                                                                                                                                                                                                       |             | D.PARKS                                                                                                                                         | 18/SEP/13   |                                                                                   |    |            |   |
|                                                                                                                                                                                                                       |             | CHECKED:                                                                                                                                        |             |                                                                                   |    |            |   |
|                                                                                                                                                                                                                       |             | ENGINEER:  APPROVAL:                                                                                                                            |             | 44724 Morley Drive Clinton Township, MI 48036  S-WEDGELOCK, 4 POSITION, AT SERIES |    |            |   |
|                                                                                                                                                                                                                       |             |                                                                                                                                                 |             |                                                                                   |    |            |   |
|                                                                                                                                                                                                                       |             | SHOWN HEREON ARE THE PROPERTY OF<br>THE AMPHENOL CORPORATION. NO RIGHTS<br>OF REPRODUCTION ARE IMPLIED. ALL<br>DIMENSIONS ARE SUBJECT TO NORMAL |             |                                                                                   |    |            |   |
|                                                                                                                                                                                                                       |             |                                                                                                                                                 |             |                                                                                   |    |            |   |
| NEXT ASS'Y:                                                                                                                                                                                                           |             |                                                                                                                                                 |             | SCALE: NONE                                                                       |    | SHEET 1 OF | 1 |