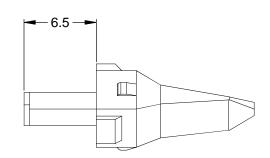

ITEM

NOTES: UNLESS OTHERWISE SPECIFIED

1. MATERIAL: THERMOPLASTIC; COLOR: GREEN

2. RoHS COMPLIANT

3. CAVITIES: 3

4. KEYED: N/A

5. USE WITH CONNECTORS AT04-3P\* (\* = MODIFICATIONS AND COLORS)

6. ALL DIMENSIONS ARE FOR REFERENCE USE ONLY.