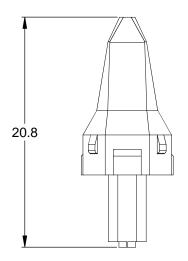

ITEM

NOTES: UNLESS OTHERWISE SPECIFIED

1. MATERIAL: THERMOPLASTIC; COLOR: GREEN

2. RoHS COMPLIANT

3. CAVITIES: 3

4. KEYED: N/A

5. USE WITH CONNECTORS AT04-3P\* (\* = MODIFICATIONS AND COLORS)

6. ALL DIMENSIONS ARE FOR REFERENCE USE ONLY.