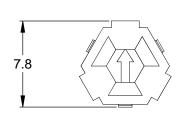

ITEM

NOTES: UNLESS OTHERWISE SPECIFIED

1. MATERIAL: THERMOPLASTIC; COLOR: GREEN

2. RoHS COMPLIANT

3. CAVITIES: 3

4. KEYED: N/A

5. USE WITH CONNECTORS AT04-3P\* (\* = MODIFICATIONS AND COLORS)

6. ALL DIMENSIONS ARE FOR REFERENCE USE ONLY.