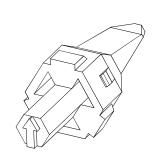

ITEM







NOTES: UNLESS OTHERWISE SPECIFIED

1. MATERIAL: THERMOPLASTIC; COLOR: GREEN

2. RoHS COMPLIANT

3. CAVITIES: 3

4. KEYED: N/A

5. USE WITH CONNECTORS AT04-3P\* (\* = MODIFICATIONS AND COLORS)

6. ALL DIMENSIONS ARE FOR REFERENCE USE ONLY.

|                                                                                                                                 | AW3P        |                                                                                                                                                                                                                                                                      |             |                       |                                                  |          |     |             |     |    |
|-------------