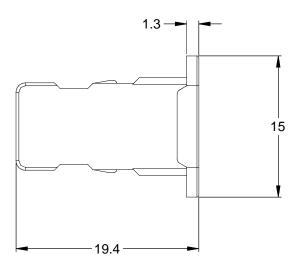

NOTES: UNLESS OTHERWISE SPECIFIED

1. MATERIAL: THERMOPLASTIC;

STANDARD COLOR: GREEN

OPTIONAL COLOR: ORANGE (P/N: AW2S-ORG)

- 2. RoHS COMPLIANT
- 3. CAVITIES: 2
- 4. KEYED: N/A
- 5. USE WITH CONNECTORS AT06-2S\* (\* = MODIFICATIONS AND COLORS)
- 6. ALL DIMENSIONS ARE FOR REFERENCE USE ONLY.

|                                                                  | AW2S                                    |                                                                                                                                                                                                                                                                      |           | ·                                                                                        |        |             |  |
|------------------------------------------------------------------|-----------------------------------------|----------------------------------------------------------------------------------------------------------------------------------------------------------------------------------------------------------------------------------------------------------------------|-----------|------------------------------------------------------------------------------------------|--------|-------------|--|
| QUANTITY PART N                                                  |                                         | IUMBER                                                                                                                                                                                                                                                               |           | DESCRIPTION                                                                              |        | ITEN        |  |
|                                                                  |                                         | MA                                                                                                                                                                                                                                                                   | TERL      | ALS LIS                                                                                  | ST.    |             |  |
| UNLESS OTHERWISE SPECIFIED  1) All dimensions are in metric(mm). |                                         | SIGNATURE                                                                                                                                                                                                                                                            | S DATE    | Amphonol                                                                                 |        |             |  |
| 2) Tolerances are a                                              | as follows:  Fractions ±1/64 Angles ±1° | D.PARKS                                                                                                                                                                                                                                                              | 18/SEP/13 | Amphenol                                                                                 |        |             |  |
| 2 PL DEC ±0.15<br>3 PL DEC ±0.08                                 |                                         | CHECKED:<br>ENGINEER:                                                                                                                                                                                                                                                |           | Sine Systems - www.amphenol-sine.com<br>44724 Morley Drive<br>Clinton Township, MI 48036 |        |             |  |
| 3) Note reference :                                              |                                         | APPROVAL:                                                                                                                                                                                                                                                            |           |                                                                                          |        |             |  |
| MATERIAL SPECIFICATIONS:  PROCESS SPECIFICATIONS:  NEXT ASSY:    |                                         | CUSTOMER:                                                                                                                                                                                                                                                            |           | S-WEDGELOCK, 2 POSITION, AT SERIES                                                       |        |             |  |
|                                                                  |                                         | THIS DRAWING IS SUPPLIED FOR INFORMATION ONLY, DESIGN FEATURES, SPECIFICATIONS AND PERFORMANCE DATA SHOWN HEREON ARE THE PROPERTY OF THE AMPHENOL CORPORATION. NO RIGHTS OF REPRODUCTION ARE IMPLIED. ALL DIMENSIONS ARE SUBJECT TO NORMAL MANUFACTURING VARIATIONS. |           |                                                                                          | wg no: | REVISION A3 |  |
|                                                                  |                                         |                                                                                                                                                                                                                                                                      |           | SCALE: NONE                                                                              | SHEET  | 1 of 1      |  |