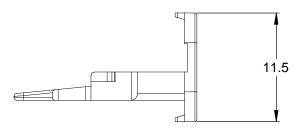

NOTES: UNLESS OTHERWISE SPECIFIED

1. MATERIAL: THERMOPLASTIC;

STANDARD COLOR: GREEN

OPTIONAL COLOR: ORANGE (P/N: AW2S-ORG)

- 2. RoHS COMPLIANT
- 3. CAVITIES: 2
- 4. KEYED: N/A
- 5. USE WITH CONNECTORS AT06-2S\* (\* = MODIFICATIONS AND COLORS)
- 6. ALL DIMENSIONS ARE FOR REFERENCE USE ONLY.

|                                                                  | AW2S                                    |                                                                                                                                                                                                                                                                      |           | ·                                                                                        |        |             |  |
|------------------------------------------------------------------|-----------------------------------------|----------------------------------------------------------------------------------------------------------------------------------------------------------------------------------------------------------------------------------------------------------------------|-----------|------------------------------------------------------------------------------------------|--------|-------------|--|
| QUANTITY PART N                                                  |                                         | IUMBER                                                                                                                                                                                                                                                               |           | DESCRIPTION                                                                              |        | ITEN        |  |
|                                                                  |                                         | MA                                                                                                                                                                                                                                                                   | TERL      | ALS LIS                                                                                  | ST.    |             |  |
| UNLESS OTHERWISE SPECIFIED  1) All dimensions are in metric(mm). |                                         | SIGNATURE                                                                                                                                                                                                                                                            | S DATE    | Amphonol                                                                                 |        |             |  |
| 2) Tolerances are a                                              | as follows:  Fractions ±1/64 Angles ±1° | D.PARKS                                                                                                                                                                                                                                                              | 18/SEP/13 | Amphenol                                                                                 |        |             |  |
| 2 PL DEC ±0.15<br>3 PL DEC ±0.08                                 |                                         | CHECKED:<br>ENGINEER:                                                                                                                                                                                                                                                |           | Sine Systems - www.amphenol-sine.com<br>44724 Morley Drive<br>Clinton Township, MI 48036 |        |             |  |
| 3) Note reference :                                              |                                         | APPROVAL:                                                                                                                                                                                                                                                            |           |                                                                                          |        |             |  |
| MATERIAL SPECIFICATIONS:  PROCESS SPECIFICATIONS:  NEXT ASSY:    |                                         | CUSTOMER:                                                                                                                                                                                                                                                            |           | S-WEDGELOCK, 2 POSITION, AT SERIES                                                       |        |             |  |
|                                                                  |                                         | THIS DRAWING IS SUPPLIED FOR INFORMATION ONLY, DESIGN FEATURES, SPECIFICATIONS AND PERFORMANCE DATA SHOWN HEREON ARE THE PROPERTY OF THE AMPHENOL CORPORATION. NO RIGHTS OF REPRODUCTION ARE IMPLIED. ALL DIMENSIONS ARE SUBJECT TO NORMAL MANUFACTURING VARIATIONS. |           |                                                                                          | wg no: | REVISION A3 |  |
|                                                                  |                                         |                                                                                                                                                                                                                                                                      |           | SCALE: NONE                                                                              | SHEET  | 1 of 1      |  |