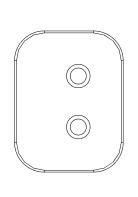

NOTES: UNLESS OTHERWISE SPECIFIED

1. MATERIAL: THERMOPLASTIC;

STANDARD COLOR: GREEN

OPTIONAL COLOR: ORANGE (P/N: AW2S-ORG)

- 2. RoHS COMPLIANT
- 3. CAVITIES: 2
- 4. KEYED: N/A
- 5. USE WITH CONNECTORS AT06-2S\* (\* = MODIFICATIONS AND COLORS)
- 6. ALL DIMENSIONS ARE FOR REFERENCE USE ONLY.

|                                                                  | AW2S                                    |                                                                                                                                                                                                                                                                      |           | ·                                                                                        |        |             |  |
|------------------------------------------------------------------|-----------------------------------------|----------------------------------------------------------------------------------------------------------------------------------------------------------------------------------------------------------------------------------------------------------------------|-----------|------------------------------------------------------------------------------------------|--------|-------------|--|
| QUANTITY PART N                                                  |                                         | IUMBER                                                                                                                                                                                                                                                               |           | DESCRIPTION                                                                              |        | ITEN        |  |
|                                                                  |                                         | MA                                                                                                                                                                                                                                                                   | TERL      | ALS LIS                                                                                  | ST.    |             |  |
| UNLESS OTHERWISE SPECIFIED  1) All dimensions are in metric(mm). |                                         | SIGNATURE                                                                                                                                                                                                                                                            | S DATE    | Amphonol                                                                                 |        |             |  |
| 2) Tolerances are a                                              | as follows:  Fractions ±1/64 Angles ±1° | D.PARKS                                                                                                                                                                                                                                                              | 18/SEP/13 | Amphenol                                                                                 |        |             |  |
| 2 PL DEC ±0.15<br>3 PL DEC ±0.08                                 |                                         | CHECKED:<br>ENGINEER:                                                                                                                                                                                                                                                |           | Sine Systems - www.amphenol-sine.com<br>44724 Morley Drive<br>Clinton Township, MI 48036 |        |             |  |
| 3) Note reference :                                              |                                         | APPROVAL:                                                                                                                                                                                                                                                            |           |                                                                                          |        |             |  |
| MATERIAL SPECIFICATIONS:  PROCESS SPECIFICATIONS:  NEXT ASSY:    |                                         | CUSTOMER:                                                                                                                                                                                                                                                            |           | S-WEDGELOCK, 2 POSITION, AT SERIES                                                       |        |             |  |
|                                                                  |                                         | THIS DRAWING IS SUPPLIED FOR INFORMATION ONLY, DESIGN FEATURES, SPECIFICATIONS AND PERFORMANCE DATA SHOWN HEREON ARE THE PROPERTY OF THE AMPHENOL CORPORATION. NO RIGHTS OF REPRODUCTION ARE IMPLIED. ALL DIMENSIONS ARE SUBJECT TO NORMAL MANUFACTURING VARIATIONS. |           |                                                                                          | wg no: | REVISION A3 |  |
|                                                                  |                                         |                                                                                                                                                                                                                                                                      |           | SCALE: NONE                                                                              | SHEET  | 1 of 1      |  |