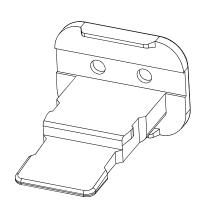

NOTES: UNLESS OTHERWISE SPECIFIED

1. MATERIAL: THERMOPLASTIC;

STANDARD COLOR: GREEN

OPTIONAL COLOR: ORANGE (P/N: AW2S-ORG)

- 2. RoHS COMPLIANT
- 3. CAVITIES: 2
- 4. KEYED: N/A
- 5. USE WITH CONNECTORS AT06-2S\* (\* = MODIFICATIONS AND COLORS)
- 6. ALL DIMENSIONS ARE FOR REFERENCE USE ONLY.

|                                                                  | AW2S                                    |                                                                                                                                                                                                                                                                      |           | ·                                                                                        |        |             |  |
|------------------------------------------------------------------|-----------------------------------------|----------------------------------------------------------------------------------------------------------------------------------------------------------------------------------------------------------------------------------------------------------------------|-----------|------------------------------------------------------------------------------------------|--------|-------------|--|
| QUANTITY PART N                                                  |                                         | IUMBER                                                                                                                                                                                                                                                               |           | DESCRIPTION                                                                              |        | ITEN        |  |
|                                                                  |                                         | MA                                                                                                                                                                                                                                                                   | TERL      | ALS LIS                                                                                  | ST.    |             |  |
| UNLESS OTHERWISE SPECIFIED  1) All dimensions are in metric(mm). |                                         | SIGNATURE                                                                                                                                                                                                                                                            | S DATE    | Amphonol                                                                                 |        |             |  |
| 2) Tolerances are a                                              | as follows:  Fractions ±1/64 Angles ±1° | D.PARKS                                                                                                                                                                                                                                                              | 18/SEP/13 | Amphenol                                                                                 |        |             |  |
| 2 PL DEC ±0.15<br>3 PL DEC ±0.08                                 |                                         | CHECKED:<br>ENGINEER:                                                                                                                                                                                                                                                |           | Sine Systems - www.amphenol-sine.com<br>44724 Morley Drive<br>Clinton Township, MI 48036 |        |             |  |
| 3) Note reference :                                              |                                         | APPROVAL:                                                                                                                                                                                                                                                            |           |                                                                                          |        |             |  |
| MATERIAL SPECIFICATIONS:  PROCESS SPECIFICATIONS:  NEXT ASSY:    |                                         | CUSTOMER:                                                                                                                                                                                                                                                            |           | S-WEDGELOCK, 2 POSITION, AT SERIES                                                       |        |             |  |
|                                                                  |                                         | THIS DRAWING IS SUPPLIED FOR INFORMATION ONLY, DESIGN FEATURES, SPECIFICATIONS AND PERFORMANCE DATA SHOWN HEREON ARE THE PROPERTY OF THE AMPHENOL CORPORATION. NO RIGHTS OF REPRODUCTION ARE IMPLIED. ALL DIMENSIONS ARE SUBJECT TO NORMAL MANUFACTURING VARIATIONS. |           |                                                                                          | wg no: | REVISION A3 |  |
|                                                                  |                                         |                                                                                                                                                                                                                                                                      |           | SCALE: NONE                                                                              | SHEET  | 1 of 1      |  |