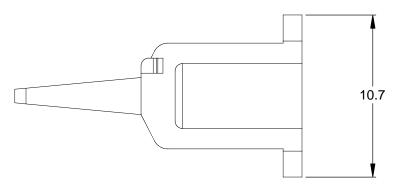

NOTES: UNLESS OTHERWISE SPECIFIED

1. MATERIAL: THERMOPLASTIC; COLOR: ORANGE

2. RoHS COMPLIANT

3. CAVITIES: 4

4. KEYED: N/A

5. USE WITH CONNECTORS: ATM06-4S\*
(\* = MODIFICATIONS AND COLORS)

6. ALL DIMENSIONS ARE FOR REFERENCE USE ONLY.

|                                                                                                                                 | AW          | /M-4S                                                                                                                                                                                                                                                                |             |                                      |             |  |
|---------------------------------------------------------------------------------------------------------------------------------|-------------|----------------------------------------------------------------------------------------------------------------------------------------------------------------------------------------------------------------------------------------------------------------------|-------------|--------------------------------------|-------------|--|
|                                                                                                                                 | PART NUMBER |                                                                                                                                                                                                                                                                      | DESCRIPTION |                                      |             |  |
| QUANTITY                                                                                                                        |             | MATERIALS LIST                                                                                                                                                                                                                                                       |             |                                      |             |  |
| UNLESS OTHERWISE SPECIFIED  1) All dimensions are in metric(mm). 2) Tolerances are as follows: 1 PL DEC ±0.30   Fractions +1/64 |             | SIGNATURES                                                                                                                                                                                                                                                           | DATE        | Amphenol                             |             |  |
|                                                                                                                                 |             | D.PARKS                                                                                                                                                                                                                                                              | 24/JUL/13   |                                      |             |  |
| 2 PL DEC ±0.15<br>3 PL DEC ±0.08                                                                                                | Angles ±1°  | CHECKED:                                                                                                                                                                                                                                                             |             | Sine Systems - www.amphenol-sine.com |             |  |
| 3) Note reference =  \( \times \)  MATERIAL SPECIFICATIONS:  PROCESS SPECIFICATIONS:  NEXT ASSY:                                |             | ENGINEER:                                                                                                                                                                                                                                                            |             | 44724 Morley Drive                   |             |  |
|                                                                                                                                 |             | APPROVAL:                                                                                                                                                                                                                                                            |             | Clinton Township, MI 48036           |             |  |
|                                                                                                                                 |             | CUSTOMER:                                                                                                                                                                                                                                                            |             | S-WEDGELOCK, 4 POSITION, ATM SERIES  |             |  |
|                                                                                                                                 |             | THIS DRAWING IS SUPPLIED FOR INFORMATION ONLY. DESIGN FEATURES, SPECIFICATIONS AND PERFORMANCE DATA SHOWN HEREON ARE THE PROPERTY OF THE AMPHENOL CORPORATION. NO RIGHTS OF REPRODUCTION ARE IMPLIED. ALL DIMENSIONS ARE SUBJECT TO NORMAL MANUFACTURING VARIATIONS. |             |                                      |             |  |
|                                                                                                                                 |             |                                                                                                                                                                                                                                                                      |             | A1A/A4 40                            | A3          |  |
|                                                                                                                                 |             |                                                                                                                                                                                                                                                                      |             | SCALE: NONE SHEET 1                  | of <b>1</b> |  |