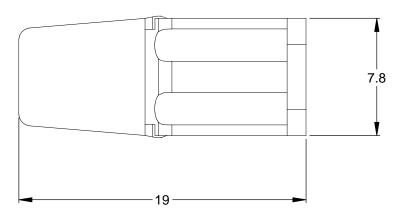

NOTES: UNLESS OTHERWISE SPECIFIED

1. MATERIAL: THERMOPLASTIC; COLOR: ORANGE

2. RoHS COMPLIANT

3. CAVITIES: 4

4. KEYED: N/A

5. USE WITH CONNECTORS: ATM06-4S\*
(\* = MODIFICATIONS AND COLORS)

6. ALL DIMENSIONS ARE FOR REFERENCE USE ONLY.