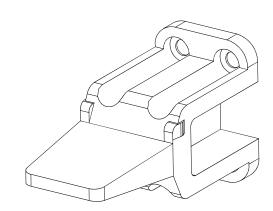

NOTES: UNLESS OTHERWISE SPECIFIED

1. MATERIAL: THERMOPLASTIC; COLOR: ORANGE

2. RoHS COMPLIANT

3. CAVITIES: 4

4. KEYED: N/A

5. USE WITH CONNECTORS: ATM06-4S\*
(\* = MODIFICATIONS AND COLORS)

6. ALL DIMENSIONS ARE FOR REFERENCE USE ONLY.