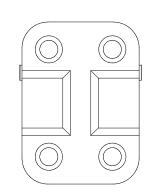

NOTES: UNLESS OTHERWISE SPECIFIED

1. MATERIAL: THERMOPLASTIC; COLOR: ORANGE

2. RoHS COMPLIANT

3. CAVITIES: 4

4. KEYED: N/A

5. USE WITH CONNECTORS: ATM06-4S\*
(\* = MODIFICATIONS AND COLORS)

6. ALL DIMENSIONS ARE FOR REFERENCE USE ONLY.

|                                                                                                                                 | AW          | /M-4S                                                                                                                                                                                                                                                                |             |                                      |             |  |
|---------------------------------------------------------------------------------------------------------------------------------|-------------|----------------------------------------------------------------------------------------------------------------------------------------------------------------------------------------------------------------------------------------------------------------------|-------------|--------------------------------------|-------------|--|
|                                                                                                                                 | PART NUMBER |                                                                                                                                                                                                                                                                      | DESCRIPTION |                                      |             |  |
| QUANTITY                                                                                                                        |             | MATERIALS LIST                                                                                                                                                                                                                                                       |             |                                      |             |  |
| UNLESS OTHERWISE SPECIFIED  1) All dimensions are in metric(mm). 2) Tolerances are as follows: 1 PL DEC ±0.30   Fractions +1/64 |             | SIGNATURES                                                                                                                                                                                                                                                           | DATE        | Amphenol                             |             |  |
|                                                                                                                                 |             | D.PARKS                                                                                                                                                                                                                                                              | 24/JUL/13   |                                      |             |  |
| 2 PL DEC ±0.15<br>3 PL DEC ±0.08                                                                                                | Angles ±1°  | CHECKED:                                                                                                                                                                                                                                                             |             | Sine Systems - www.amphenol-sine.com |             |  |
| 3) Note reference =  \( \times \)  MATERIAL SPECIFICATIONS:  PROCESS SPECIFICATIONS:  NEXT ASSY:                                |             | ENGINEER:                                                                                                                                                                                                                                                            |             | 44724 Morley Drive                   |             |  |
|                                                                                                                                 |             | APPROVAL:                                                                                                                                                                                                                                                            |             | Clinton Township, MI 48036           |             |  |
|                                                                                                                                 |             | CUSTOMER:                                                                                                                                                                                                                                                            |             | S-WEDGELOCK, 4 POSITION, ATM SERIES  |             |  |
|                                                                                                                                 |             | THIS DRAWING IS SUPPLIED FOR INFORMATION ONLY. DESIGN FEATURES, SPECIFICATIONS AND PERFORMANCE DATA SHOWN HEREON ARE THE PROPERTY OF THE AMPHENOL CORPORATION. NO RIGHTS OF REPRODUCTION ARE IMPLIED. ALL DIMENSIONS ARE SUBJECT TO NORMAL MANUFACTURING VARIATIONS. |             |                                      |             |  |
|                                                                                                                                 |             |                                                                                                                                                                                                                                                                      |             | A1A/A4 40                            | A3          |  |
|                                                                                                                                 |             |                                                                                                                                                                                                                                                                      |             | SCALE: NONE SHEET 1                  | of <b>1</b> |  |