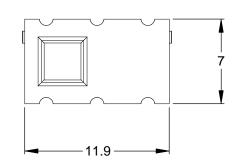

NOTES: UNLESS OTHERWISE SPECIFIED

1. MATERIAL: THERMOPLASTIC; COLOR: ORANGE

2. RoHS COMPLIANT

3. CAVITIES: 6

4. KEYED: N/A

5. USE WITH CONNECTORS: ATM04-6P\* (\* = MODIFICATIONS AND COLORS)

6. ALL DIMENSIONS ARE FOR REFERENCE USE ONLY.