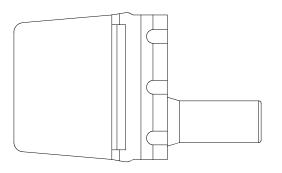

NOTES: UNLESS OTHERWISE SPECIFIED

1. MATERIAL: THERMOPLASTIC; COLOR: ORANGE

2. RoHS COMPLIANT

3. CAVITIES: 6

4. KEYED: N/A

5. USE WITH CONNECTORS: ATM04-6P\* (\* = MODIFICATIONS AND COLORS)

6. ALL DIMENSIONS ARE FOR REFERENCE USE ONLY.