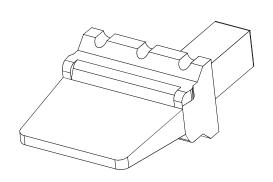

NOTES: UNLESS OTHERWISE SPECIFIED

1. MATERIAL: THERMOPLASTIC; COLOR: ORANGE

2. RoHS COMPLIANT

3. CAVITIES: 6

4. KEYED: N/A

5. USE WITH CONNECTORS: ATM04-6P\* (\* = MODIFICATIONS AND COLORS)

6. ALL DIMENSIONS ARE FOR REFERENCE USE ONLY.