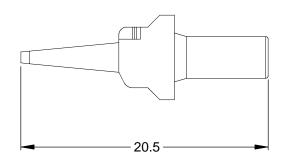

NOTES: UNLESS OTHERWISE SPECIFIED

1. MATERIAL: THERMOPLASTIC; COLOR: ORANGE

2. RoHS COMPLIANT

3. CAVITIES: 6

4. KEYED: N/A

5. USE WITH CONNECTORS: ATM04-6P\* (\* = MODIFICATIONS AND COLORS)

6. ALL DIMENSIONS ARE FOR REFERENCE USE ONLY.