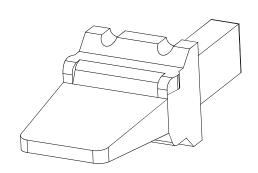

NOTES: UNLESS OTHERWISE SPECIFIED

1. MATERIAL: THERMOPLASTIC; COLOR: ORANGE

2. RoHS COMPLIANT

3. CAVITIES: 4

4. KEYED: N/A

5. USE WITH CONNECTORS: ATM04-4P\*
(\* = MODIFICATIONS AND COLORS)

6. ALL DIMENSIONS ARE FOR REFERENCE USE ONLY.