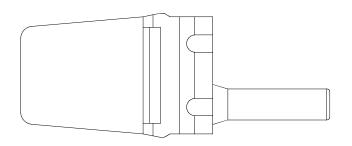

NOTES: UNLESS OTHERWISE SPECIFIED

1. MATERIAL: THERMOPLASTIC; COLOR: ORANGE

2. RoHS COMPLIANT

3. CAVITIES: 4

4. KEYED: N/A

5. USE WITH CONNECTORS: ATM04-4P\*
(\* = MODIFICATIONS AND COLORS)

6. ALL DIMENSIONS ARE FOR REFERENCE USE ONLY.