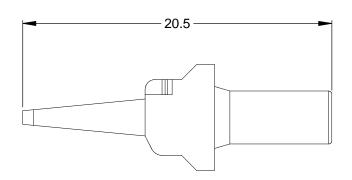

NOTES: UNLESS OTHERWISE SPECIFIED

1. MATERIAL: THERMOPLASTIC; COLOR: ORANGE

2. RoHS COMPLIANT

3. CAVITIES: 4

4. KEYED: N/A

5. USE WITH CONNECTORS: ATM04-4P\*
(\* = MODIFICATIONS AND COLORS)

6. ALL DIMENSIONS ARE FOR REFERENCE USE ONLY.