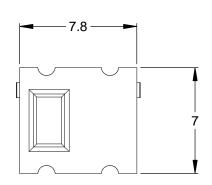

NOTES: UNLESS OTHERWISE SPECIFIED

1. MATERIAL: THERMOPLASTIC; COLOR: ORANGE

2. RoHS COMPLIANT

3. CAVITIES: 4

4. KEYED: N/A

5. USE WITH CONNECTORS: ATM04-4P\*
(\* = MODIFICATIONS AND COLORS)

6. ALL DIMENSIONS ARE FOR REFERENCE USE ONLY.