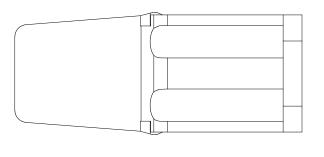

NOTES: UNLESS OTHERWISE SPECIFIED

1. MATERIAL: THERMOPLASTIC; COLOR: ORANGE

2. RoHS COMPLIANT

3. CAVITIES: 2

4. KEYED: N/A

5. USE WITH CONNECTORS ATM06-2S\* (\* = MODIFICATIONS AND COLORS)

6. ALL DIMENSIONS ARE FOR REFERENCE USE ONLY.