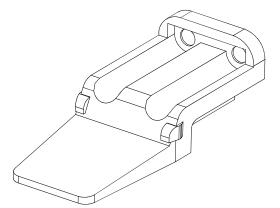

NOTES: UNLESS OTHERWISE SPECIFIED

1. MATERIAL: THERMOPLASTIC; COLOR: ORANGE

2. RoHS COMPLIANT

3. CAVITIES: 2

4. KEYED: N/A

5. USE WITH CONNECTORS ATM06-2S\* (\* = MODIFICATIONS AND COLORS)

6. ALL DIMENSIONS ARE FOR REFERENCE USE ONLY.