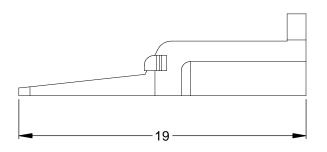

NOTES: UNLESS OTHERWISE SPECIFIED

1. MATERIAL: THERMOPLASTIC; COLOR: ORANGE

2. RoHS COMPLIANT

3. CAVITIES: 2

4. KEYED: N/A

5. USE WITH CONNECTORS ATM06-2S\* (\* = MODIFICATIONS AND COLORS)

6. ALL DIMENSIONS ARE FOR REFERENCE USE ONLY.