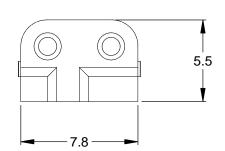

NOTES: UNLESS OTHERWISE SPECIFIED

1. MATERIAL: THERMOPLASTIC; COLOR: ORANGE

2. RoHS COMPLIANT

3. CAVITIES: 2

4. KEYED: N/A

5. USE WITH CONNECTORS ATM06-2S\* (\* = MODIFICATIONS AND COLORS)

6. ALL DIMENSIONS ARE FOR REFERENCE USE ONLY.