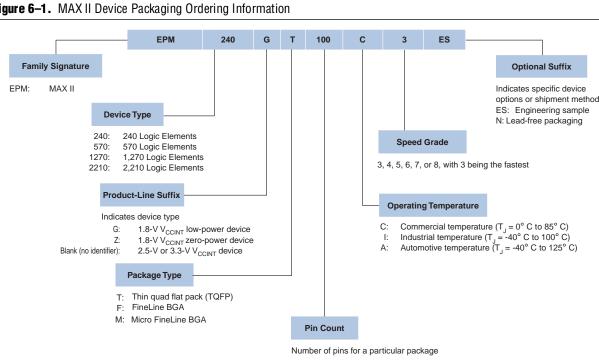

### **Ordering Information**

Figure 6–1 describes the ordering codes for MAX II devices. For more information about a specific package, refer to the Package Information chapter in the MAX II Device Handbook.

Figure 6-1. MAX II Device Packaging Ordering Information