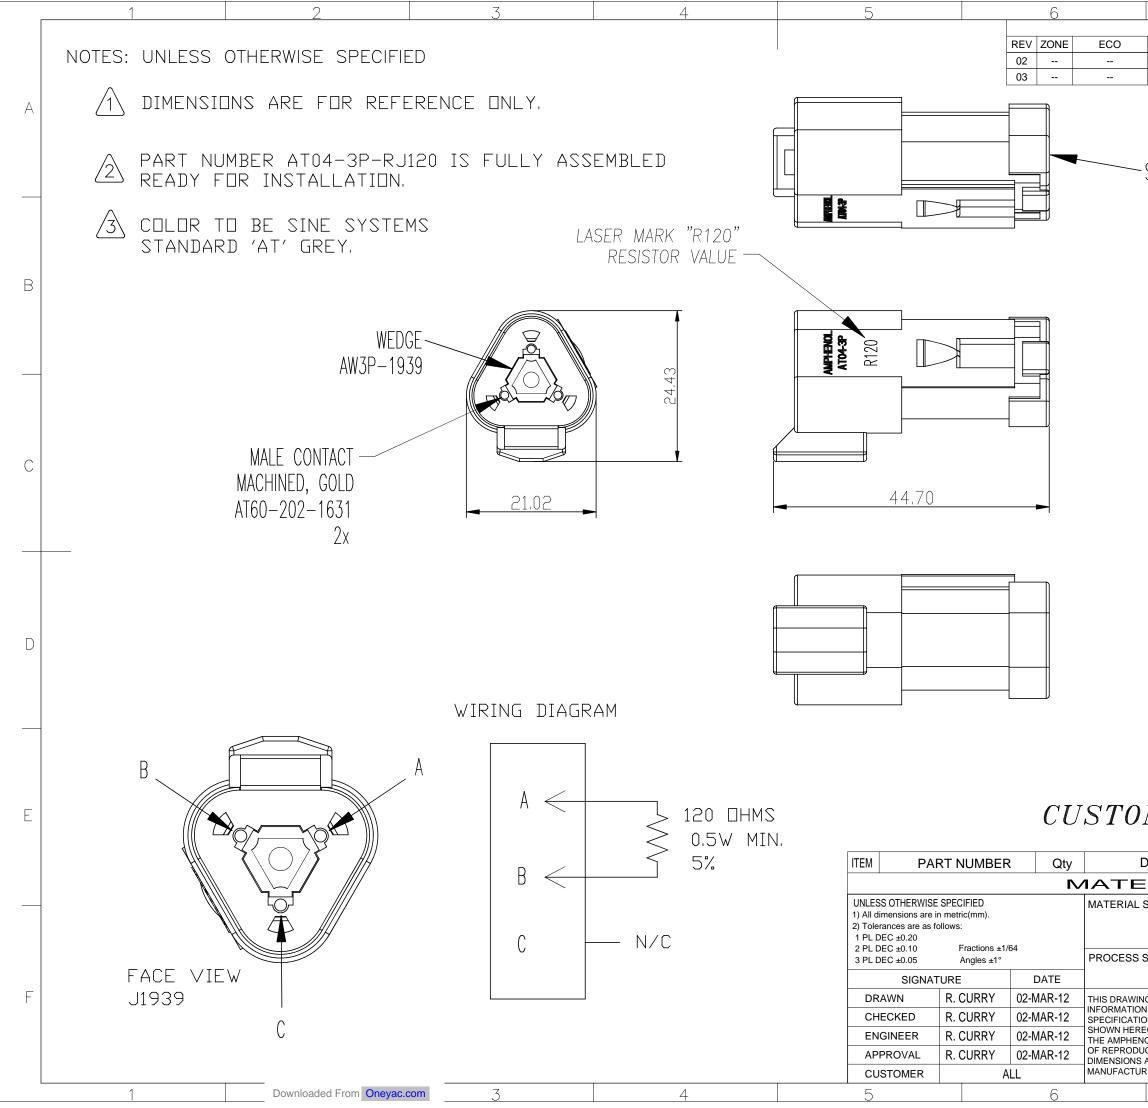

## CUSTOMER DRAWING

| DESCRIPTION                                                                                                   |                         | REMARK |          |      |      |      |       |   |  |
|---------------------------------------------------------------------------------------------------------------|-------------------------|--------|----------|------|------|------|-------|---|--|
| RIALS LIST                                                                                                    |                         |        |          |      |      |      |       |   |  |
| SPECIFICATIONS: SINE Systems Corporati<br>A Subsidiary of Amphenol Corporati                                  |                         |        |          |      |      |      |       |   |  |
| SPECIFICATIONS:<br>IPC-A-620<br>RECEPT, 3 WAY, J1939, 120 OF                                                  |                         |        |          |      |      |      |       |   |  |
| G IS SUPPLIED FOR                                                                                             | AT04-3P-RJ120           |        |          |      |      |      | F     |   |  |
| N ONLY. DESIGN FEATURES,<br>ONS AND PERFORMANCE DATA<br>EON ARE THE PROPERTY OF<br>IOL CORPORATION. NO RIGHTS | THIRD ANGI<br>PROJECTIO |        | FSCM NO. | SIZE | MASS | REV. | SCALE |   |  |
| JCTION ARE IMPLIED. ALL                                                                                       | $\blacksquare$          |        |          | A3   |      | 03   | NONE  |   |  |
| RING VARIATIONS.                                                                                              | SHEET 1                 | OF 1   |          |      |      |      |       |   |  |
| 7                                                                                                             |                         |        |          | 8    | 3    |      |       | - |  |