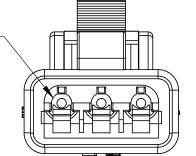

# 6 CONTACT SIZE AND REAR SEAL WIRE RANGE:

| CONTACT | MIN. INSUL           | MAX. INSUL           | TYPICAL    |
|---------|----------------------|----------------------|------------|
| SIZE    | O.D.                 | O.D.                 | WIRE RANGE |
| 20      | 1.35 mm<br>(.053 in) | 3.05 mm<br>(.120 in) |            |