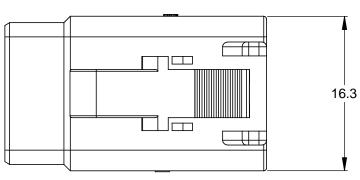

| REV | ECO |  |
|-----|-----|--|
| A3  | -   |  |







**REQUIRES CONTACT RETENTION WEDGE AWM-3S** 

# NOTES: UNLESS OTHERWISE SPECIFIED

#### 1. MATERIAL: HOUSING: THERMOPLASTIC SEAL: SILICONE RUBBER

2. MODIFICATIONS: N/A

## 3. SPECIFICATIONS:

- 3.1 CURRENT RATING: 7.5 AMPS
- 3.2 OPERATING TEMPERATURE: -55°C TO +125°C
- 3.3 DIELECTRIC WITHSTANDING VOLTAGE: LESS THAN 2 MILLIAMPS CURRENT LEAKAGE @ 1500 VOLTS AC. 3.4 INSULATION RESISTANCE: 1000 MEGOHMS MIN @ 25°C. 3.5 MOISTURE RESISTANCE: IP67 (MATED CONDITION) 3.6 MATING CYCLE DURABILITY: 100 CYCLES 3.7 RoHS COMPLIANT
- 4. MATING PART: ATM04-3P\* RECEPTACLE. (\* = MODIFICATIONS AND/OR COLORS)

## 5. ALL DIMENSIONS ARE FOR REFERENCE USE ONLY.

# 6 CONTACT SIZE AND REAR SEAL WIRE RANGE:

| CONTACT | MIN. INSUL           | MAX. INSUL           | TYPICAL    |
|---------|-------------------