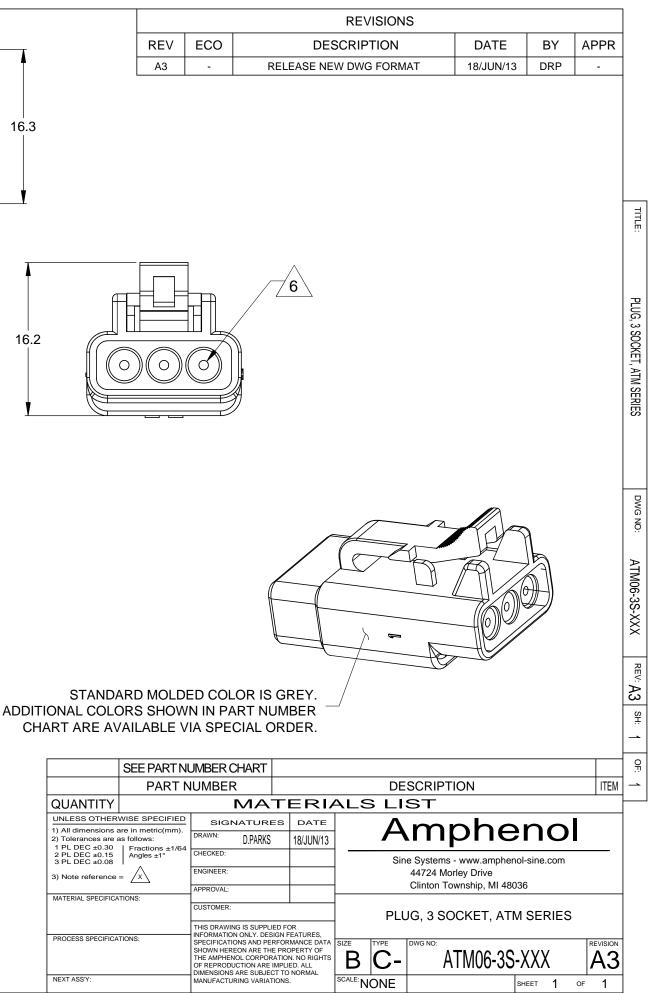

| REV | ECO |  |
|-----|-----|--|
| A3  | -   |  |

**REQUIRES CONTACT RETENTION WEDGE AWM-3S** 

# NOTES: UNLESS OTHERWISE SPECIFIED

#### 1. MATERIAL: HOUSING: THERMOPLASTIC SEAL: SILICONE RUBBER

2. MODIFICATIONS: N/A

## 3. SPECIFICATIONS:

- 3.1 CURRENT RATING: 7.5 AMPS
- 3.2 OPERATING TEMPERATURE: -55°C TO +125°C
- 3.3 DIELECTRIC WITHSTANDING VOLTAGE: LESS THAN 2 MILLIAMPS CURRENT LEAKAGE @ 1500 VOLTS AC. 3.4 INSULATION RESISTANCE: 1000 MEGOHMS MIN @ 25°C. 3.5 MOISTURE RESISTANCE: IP67 (MATED CONDITION) 3.6 MATING CYCLE DURABILITY: 100 CYCLES 3.7 RoHS COMPLIANT
- 4. MATING PART: ATM04-3P\* RECEPTACLE. (\* = MODIFICATIONS AND/OR COLORS)

## 5. ALL DIMENSIONS ARE FOR REFERENCE USE ONLY.

# 6 CONTACT SIZE AND REAR SEAL WIRE RANGE:

| CONTACT | MIN. INSUL           | MAX. INSUL           | TYPICAL    |
|---------|----------------------|----------------------|------------|
| SIZE    | O.D.                 | O.D.                 | WIRE RANGE |
| 20      | 1.35 mm<br>(.053 in) | 3.05 mm<br>(.120 in) |            |

| PART N | PART NUMBER CHART |  |  |  |  |
|--------|-------------------|--|--|--|--|
| COLOR  | PART NUMBER       |  |  |  |  |
| GREY   | ATM06-3S          |  |  |  |  |
| BLACK  | ATM06-3S-BLK      |  |  |  |  |
| BLUE   | ATM06-3S-BLU      |  |  |  |  |
| BROWN  | ATM06-3S-BRN      |  |  |  |  |
| GREEN  | ATM06-3S-GRN      |  |  |  |  |
| RED    | ATM06-3S-RED      |  |  |  |  |
| WHITE  | ATM06-3S-WHT      |  |  |  |  |
| YELLOW | ATM06-3S-YEL      |  |  |  |  |

|                                                                                                                                   | SEE PART NU                   | JMBER CHA                                                                                                      |
|-----------------------------------------------------------------------------------------------------------------------------------|-------------------------------|----------------------------------------------------------------------------------------------------------------|
|                                                                                                                                   | PART N                        | IUMBER                                                                                                         |
| QUANTITY                                                                                                                          |                               | M                                                                                                              |
| UNLESS OTHER                                                                                                                      | WISE SPECIFIED                | SIGNAT                                                                                                         |
| <ol> <li>All dimensions are in metric(mm).</li> <li>Tolerances are as follows:</li> <li>PL DEC ±0.30   Fractions ±1/6.</li> </ol> |                               | drawn: D.F                                                                                                     |
| 2 PL DEC ±0.30<br>3 PL DEC ±0.08                                                                                                  | Fractions ±1/64<br>Angles ±1° | CHECKED:                                                                                                       |
| 3) Note reference                                                                                                                 | = <u>x</u>                    | ENGINEER:                                                                                                      |
| MATERIAL SPECIFICA                                                                                                                | TIONS                         | APPROVAL:                                                                                                      |
|                                                                                                                                   |                               | CUSTOMER:                                                                                                      |
|                                                                                                                                   |                               | THIS DRAWING IS                                                                                                |
| PROCESS SPECIFICATIONS:                                                                                                           |                               | INFORMATION ONL<br>SPECIFICATIONS A<br>SHOWN HEREON A<br>THE AMPHENOL CO<br>OF REPRODUCTIO<br>DIMENSIONS ARE S |
| NEXT ASS'Y:                                                                                                                       |                               | MANUFACTURING                                                                                                  |
|                                                                                                                                   |                               |                                                                                                                |