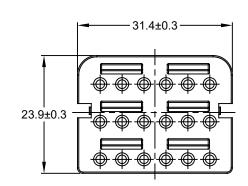

## NOTES: UNLESS OTHERWISE SPECIFIED

- MATERIAL:
   HOUSING: THERMOPLASTIC; COLOR: GREEN.
- 2. ROHS COMPLIANT.
- 3. CAVITIES:18
- 4. USE WITH CONNECTORS ATV06-18SX\* PLUG. (X = A,B,C,D KEYS; \* = MODIFICATIONS AND COLORS)
- 5. ALL DIMENSIONS ARE FOR REFERENCE USE ONLY.