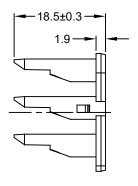

## NOTES: UNLESS OTHERWISE SPECIFIED

- MATERIAL:
   HOUSING: THERMOPLASTIC; COLOR: GREEN.
- 2. ROHS COMPLIANT.
- 3. CAVITIES:18
- 4. USE WITH CONNECTORS ATV06-18SX\* PLUG. (X = A,B,C,D KEYS; \* = MODIFICATIONS AND COLORS)
- 5. ALL DIMENSIONS ARE FOR REFERENCE USE ONLY.