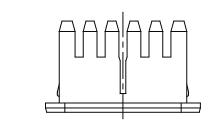

## NOTES: UNLESS OTHERWISE SPECIFIED

- MATERIAL:
   HOUSING: THERMOPLASTIC; COLOR: GREEN.
- 2. ROHS COMPLIANT.
- 3. CAVITIES:18
- 4. USE WITH CONNECTORS ATV06-18SX\* PLUG. (X = A,B,C,D KEYS; \* = MODIFICATIONS AND COLORS)
- 5. ALL DIMENSIONS ARE FOR REFERENCE USE ONLY.