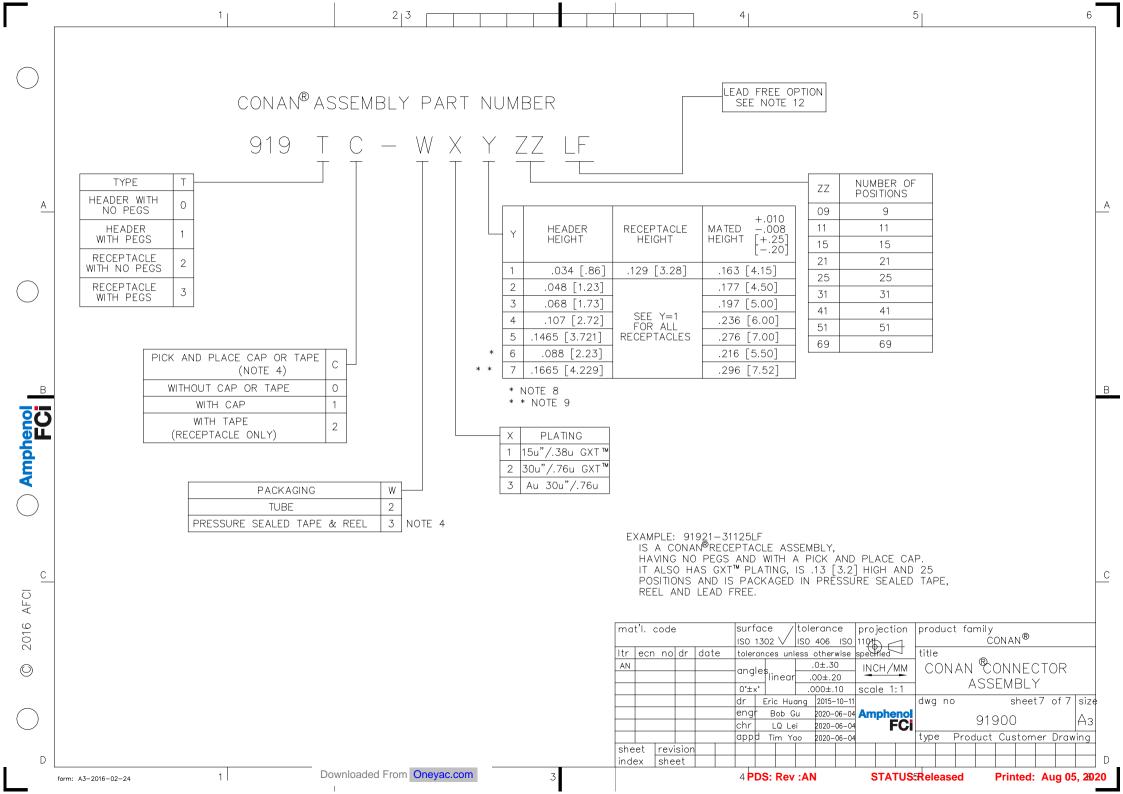

|                |                           |     | 1             |               | 2 3             |                 | 4 5                                                                                                                                                                                                                                                                                                                                                                                                                                                                                                                                                                                                                                                                                                                                                                                                                                                                                                                                                                                                                                                                                                                                                                                                                                                                                                                                                                                                                                                                                                                                                                                                                                                                                                                                                                                                                                                                                                                                                                                                                                                                                                                            |     |
|----------------|---------------------------|-----|---------------|---------------|-----------------|-----------------|--------------------------------------------------------------------------------------------------------------------------------------------------------------------------------------------------------------------------------------------------------------------------------------------------------------------------------------------------------------------------------------------------------------------------------------------------------------------------------------------------------------------------------------------------------------------------------------------------------------------------------------------------------------------------------------------------------------------------------------------------------------------------------------------------------------------------------------------------------------------------------------------------------------------------------------------------------------------------------------------------------------------------------------------------------------------------------------------------------------------------------------------------------------------------------------------------------------------------------------------------------------------------------------------------------------------------------------------------------------------------------------------------------------------------------------------------------------------------------------------------------------------------------------------------------------------------------------------------------------------------------------------------------------------------------------------------------------------------------------------------------------------------------------------------------------------------------------------------------------------------------------------------------------------------------------------------------------------------------------------------------------------------------------------------------------------------------------------------------------------------------|-----|
|                | PRODUCT<br>NUMBER         | POS | DIM "A"       | DIM "C"       | DIM "D"         | DIM "E"         | NOTES:  1. MATERIALS:                                                                                                                                                                                                                                                                                                                                                                                                                                                                                                                                                                                                                                                                                                                                                                                                                                                                                                                                                                                                                                                                                                                                                                                                                                                                                                                                                                                                                                                                                                                                                                                                                                                                                                                                                                                                                                                                                                                                                                                                                                                                                                          |     |
|                | 919TC-WXY09<br>↑ -WXY09LF | 9   | .366 [9.30]   | .157 [4.00]   | .118 [3.00]     | .1990 [5.055]   | RECEPTACLE HOUSING — LCP, UL—94V—0. COLOR: NATURAL.  RECEPTACLE TERMINALS — COPPER ALLOY,                                                                                                                                                                                                                                                                                                                                                                                                                                                                                                                                                                                                                                                                                                                                                                                                                                                                                                                                                                                                                                                                                                                                                                                                                                                                                                                                                                                                                                                                                                                                                                                                                                                                                                                                                                                                                                                                                                                                                                                                                                      |     |
|                | -WXY11<br>-WXY11LF        | 11  | .406 [10.30]  | .197 [5.00]   | .157 [4.00]     | .2380 [6.045]   | PLATED WITH 15u"/.38u GXT MIN CONTACT AREA<br>AND 100u"/2.54u, Sn ON SOLDER LEGS WITH<br>AN OVERALL 50u"/1.27u Ni UNDERPLATE.                                                                                                                                                                                                                                                                                                                                                                                                                                                                                                                                                                                                                                                                                                                                                                                                                                                                                                                                                                                                                                                                                                                                                                                                                                                                                                                                                                                                                                                                                                                                                                                                                                                                                                                                                                                                                                                                                                                                                                                                  |     |
|                | -WXY15<br>-WXY15LF        | 15  | .484 [12.30]  | .276 [7.00]   | .236 [6.00]     | .3170 [8.052]   | HEADER HOUSING — LCP, UL—94V—0. COLOR: NATURAL.  HEADER TERMINALS — COPPER ALLOY,                                                                                                                                                                                                                                                                                                                                                                                                                                                                                                                                                                                                                                                                                                                                                                                                                                                                                                                                                                                                                                                                                                                                                                                                                                                                                                                                                                                                                                                                                                                                                                                                                                                                                                                                                                                                                                                                                                                                                                                                                                              |     |
| <u>A</u>       | -WXY21<br>-WXY21LF        | 21  | .602 [15.30]  | .394 [10.00]  | .354 [9.00]     | .4350 [11.049]  | PLATED WITH 15u"/.38u GXT™IN CONTACT AREA<br>AND 10ou"/2.54u Sn ON SOLDER LEGS WITH<br>AN OVERALL 50u"/1.27u Ni UNDERPLATE.<br>RETENTION DEVICE — BRASS,                                                                                                                                                                                                                                                                                                                                                                                                                                                                                                                                                                                                                                                                                                                                                                                                                                                                                                                                                                                                                                                                                                                                                                                                                                                                                                                                                                                                                                                                                                                                                                                                                                                                                                                                                                                                                                                                                                                                                                       |     |
|                | -WXY25<br>-WXY25LF        | 25  | .681 [17.30]  | .472 [12.00]  | .433 [11.00]    | .5140 [13.056]  | PLATED WITH 100u"/2.54u Sn OVER NICKEL.  2. REFERENCE GS-12-006 FOR PRODUCT PERFORMANCE DATA.                                                                                                                                                                                                                                                                                                                                                                                                                                                                                                                                                                                                                                                                                                                                                                                                                                                                                                                                                                                                                                                                                                                                                                                                                                                                                                                                                                                                                                                                                                                                                                                                                                                                                                                                                                                                                                                                                                                                                                                                                                  | A   |
|                | -WXY31<br>-WXY31LF        | 31  | .800 [20.30]  | .591 [15.00]  | .551 [14.00]    | .6320 [16.053]  | 3. SEE TA-774 FOR FURTHER DESCRIPTION OF HOW THIS DIMENSION IS APPLIED.                                                                                                                                                                                                                                                                                                                                                                                                                                                                                                                                                                                                                                                                                                                                                                                                                                                                                                                                                                                                                                                                                                                                                                                                                                                                                                                                                                                                                                                                                                                                                                                                                                                                                                                                                                                                                                                                                                                                                                                                                                                        |     |
|                | -WXY41<br>-WXY41LF        | 41  | .996 [25.30]  | .787 [20.00]  | .748 [19.00]    | .8290 [21.057]  | 4. PICK AND PLACE CAP OR TAPE IS ONLY AVAILABLE WITH OPTION 3 PACKAGING. (PSA ADHESIVE SEALED). ALSO, PSA PACKAGING REQUIRES A PICK AND                                                                                                                                                                                                                                                                                                                                                                                                                                                                                                                                                                                                                                                                                                                                                                                                                                                                                                                                                                                                                                                                                                                                                                                                                                                                                                                                                                                                                                                                                                                                                                                                                                                                                                                                                                                                                                                                                                                                                                                        |     |
|                | -WXY51<br>-WXY51LF        | 51  | 1.193 [30.30] | .984 [25.00]  | .945 [24.00]    | 1.0260 [26.060] | PLACE CAP.  5. RECOMMENDED SOLDER PASTE THICKNESS IS .006 TO .008 INCHES THICK.                                                                                                                                                                                                                                                                                                                                                                                                                                                                                                                                                                                                                                                                                                                                                                                                                                                                                                                                                                                                                                                                                                                                                                                                                                                                                                                                                                                                                                                                                                                                                                                                                                                                                                                                                                                                                                                                                                                                                                                                                                                |     |
|                | -WXY69<br>V -WXY69LF      | 69  | 1.547 [39.30] | 1.339 [34.00] | 1.299 [33.00]   | 1.3800 [35.052] | 6. THE TOE HEIGHT OF THE SOLDER TAIL SHALL BE  MEASURED FROM THE LOWEST POINT OF THE .004  CO-PLANARITY GRAVITY PLANE. THIS MEASUREMENT                                                                                                                                                                                                                                                                                                                                                                                                                                                                                                                                                                                                                                                                                                                                                                                                                                                                                                                                                                                                                                                                                                                                                                                                                                                                                                                                                                                                                                                                                                                                                                                                                                                                                                                                                                                                                                                                                                                                                                                        |     |
| В              | -                         |     | 1             |               |                 |                 | IS NOT TO EXCEED A WINDOW OF .000 TO .007 INCHES.  7. THREE SLOTS MAY BE LOCATED AT EITHER END OF                                                                                                                                                                                                                                                                                                                                                                                                                                                                                                                                                                                                                                                                                                                                                                                                                                                                                                                                                                                                                                                                                                                                                                                                                                                                                                                                                                                                                                                                                                                                                                                                                                                                                                                                                                                                                                                                                                                                                                                                                              | В   |
| E C            |                           |     |               |               |                 |                 | HOUSING.  8. 5.50mm MATED HEIGHT IS ONLY AVAILABLE IN 9, 15 AND 31 POS.                                                                                                                                                                                                                                                                                                                                                                                                                                                                                                                                                                                                                                                                                                                                                                                                                                                                                                                                                                                                                                                                                                                                                                                                                                                                                                                                                                                                                                                                                                                                                                                                                                                                                                                                                                                                                                                                                                                                                                                                                                                        |     |
| O Amphenol FCi |                           |     |               |               |                 |                 | 9. 7.50mm MATED HEIGHT IS ONLY AVAILABLE IN 9 POS.                                                                                                                                                                                                                                                                                                                                                                                                                                                                                                                                                                                                                                                                                                                                                                                                                                                                                                                                                                                                                                                                                                                                                                                                                                                                                                                                                                                                                                                                                                                                                                                                                                                                                                                                                                                                                                                                                                                                                                                                                                                                             |     |
|                |                           |     |               |               |                 |                 | 10. APPLIES TO 91921—3XYZZ AND 91931— 3XYZZ OPTIONS ONLY.                                                                                                                                                                                                                                                                                                                                                                                                                                                                                                                                                                                                                                                                                                                                                                                                                                                                                                                                                                                                                                                                                                                                                                                                                                                                                                                                                                                                                                                                                                                                                                                                                                                                                                                                                                                                                                                                                                                                                                                                                                                                      |     |
|                |                           |     |               |               |                 |                 | 11. THE HOUSING WILL WITHSTAND EXPOSURE TO 260°C PEAK TEMPERATURE<br>FOR 30 SECONDS IN A CONVECTION INFRA RED OR VAPOR PHASE<br>REFLOW OVEN. SEE APPLICATION/PROCEDURES IF THEY ARE AVAILABLE                                                                                                                                                                                                                                                                                                                                                                                                                                                                                                                                                                                                                                                                                                                                                                                                                                                                                                                                                                                                                                                                                                                                                                                                                                                                                                                                                                                                                                                                                                                                                                                                                                                                                                                                                                                                                                                                                                                                  |     |
|                |                           |     |               |               |                 |                 | 12. PRODUCT WITH "LF" AT THE END MEETS EUROPEAN UNION DIRECTIVES AND OTHER<br>COUNTRY REGULATION AS DESCRIBED IN GS-22-008.                                                                                                                                                                                                                                                                                                                                                                                                                                                                                                                                                                                                                                                                                                                                                                                                                                                                                                                                                                                                                                                                                                                                                                                                                                                                                                                                                                                                                                                                                                                                                                                                                                                                                                                                                                                                                                                                                                                                                                                                    |     |
| FCI            |                           |     |               |               |                 |                 |                                                                                                                                                                                                                                                                                                                                                                                                                                                                                                                                                                                                                                                                                                                                                                                                                                                                                                                                                                                                                                                                                                                                                                                                                                                                                                                                                                                                                                                                                                                                                                                                                                                                                                                                                                                                                                                                                                                                                                                                                                                                                                                                | С   |
| 2016 A         |                           |     |               |               |                 |                 | mat'l. code   surface   tolerance   projection   product family   CONAN®                                                                                                                                                                                                                                                                                                                                                                                                                                                                                                                                                                                                                                                                                                                                                                                                                                                                                                                                                                                                                                                                                                                                                                                                                                                                                                                                                                                                                                                                                                                                                                                                                                                                                                                                                                                                                                                                                                                                                                                                                                                       |     |
|                |                           |     |               |               |                 |                 | Itr ecn no dr date tolerances unless otherwise specified title  AN angles in a control of the co |     |
|                |                           |     |               |               |                 |                 | 0°±x*   .000±.10   scale 1:1   //35EMBE                                                                                                                                                                                                                                                                                                                                                                                                                                                                                                                                                                                                                                                                                                                                                                                                                                                                                                                                                                                                                                                                                                                                                                                                                                                                                                                                                                                                                                                                                                                                                                                                                                                                                                                                                                                                                                                                                                                                                                                                                                                                                        |     |
|                |                           |     |               |               |                 |                 | engr   Bob Gu   2020-06-04   Amphenol     91900   A3                                                                                                                                                                                                                                                                                                                                                                                                                                                                                                                                                                                                                                                                                                                                                                                                                                                                                                                                                                                                                                                                                                                                                                                                                                                                                                                                                                                                                                                                                                                                                                                                                                                                                                                                                                                                                                                                                                                                                                                                                                                                           |     |
| D              |                           |     |               |               |                 |                 | sheet revision index sheet                                                                                                                                                                                                                                                                                                                                                                                                                                                                                                                                                                                                                                                                                                                                                                                                                                                                                                                                                                                                                                                                                                                                                                                                                                                                                                                                                                                                                                                                                                                                                                                                                                                                                                                                                                                                                                                                                                                                                                                                                                                                                                     | D . |
|                | form: A3-2016-02-24       |     | 1             | Download      | ed From Oneyac. | com             | 4 PDS: Rev :AN STATUS:Released Printed: Aug 05, 20                                                                                                                                                                                                                                                                                                                                                                                                                                                                                                                                                                                                                                                                                                                                                                                                                                                                                                                                                                                                                                                                                                                                                                                                                                                                                                                                                                                                                                                                                                                                                                                                                                                                                                                                                                                                                                                                                                                                                                                                                                                                             | 20  |