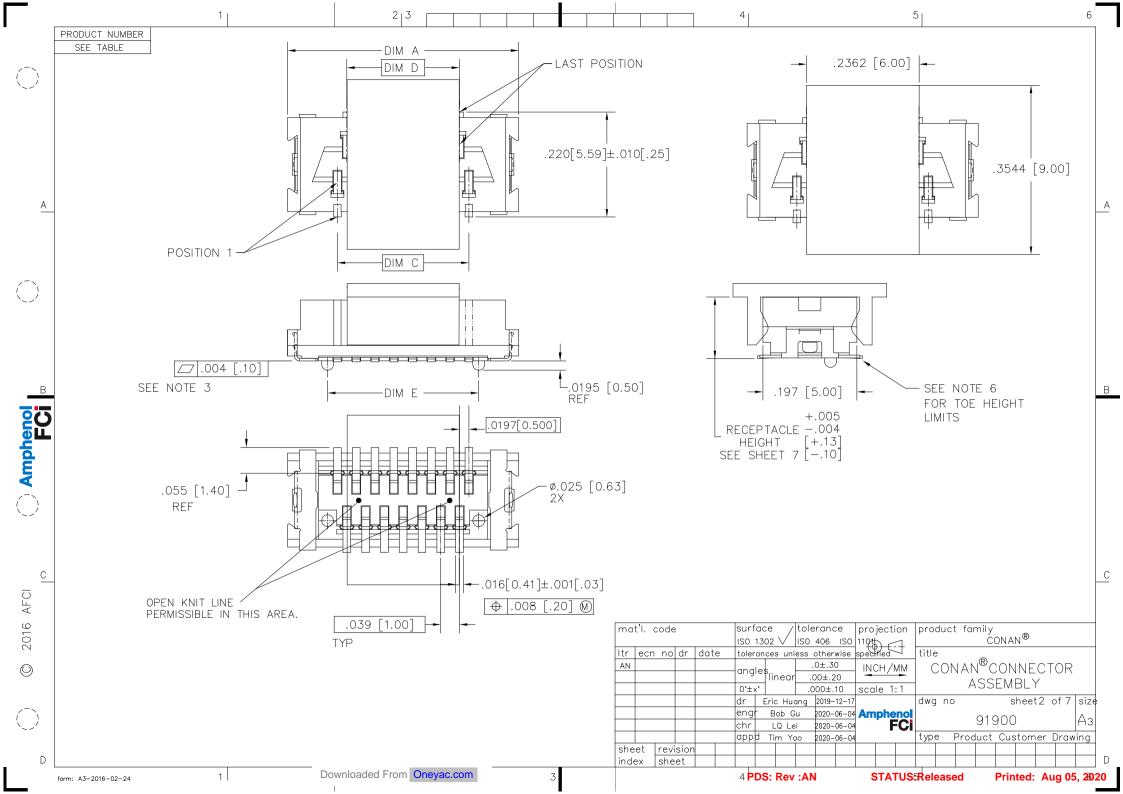

|                |                           |     | 1             |               | 2 3             |                 | 4 5                                                                                                                                                                                                                                                                                                                                                                                                                                                                                                                                                                                                                                                                                                                                                                                                                                                                                                                                                                                                                                                                                                                                                                                                                                                                                                                                                                                                                                                                                                                                                                                                                                                                                                                                                                                                                                                                                                                                                                                                                                                                                                                            |     |
|----------------|---------------------------|-----|---------------|---------------|-----------------|-----------------|--------------------------------------------------------------------------------------------------------------------------------------------------------------------------------------------------------------------------------------------------------------------------------------------------------------------------------------------------------------------------------------------------------------------------------------------------------------------------------------------------------------------------------------------------------------------------------------------------------------------------------------------------------------------------------------------------------------------------------------------------------------------------------------------------------------------------------------------------------------------------------------------------------------------------------------------------------------------------------------------------------------------------------------------------------------------------------------------------------------------------------------------------------------------------------------------------------------------------------------------------------------------------------------------------------------------------------------------------------------------------------------------------------------------------------------------------------------------------------------------------------------------------------------------------------------------------------------------------------------------------------------------------------------------------------------------------------------------------------------------------------------------------------------------------------------------------------------------------------------------------------------------------------------------------------------------------------------------------------------------------------------------------------------------------------------------------------------------------------------------------------|-----|
|                | PRODUCT<br>NUMBER         | POS | DIM "A"       | DIM "C"       | DIM "D"         | DIM "E"         | NOTES:  1. MATERIALS:                                                                                                                                                                                                                                                                                                                                                                                                                                                                                                                                                                                                                                                                                                                                                                                                                                                                                                                                                                                                                                                                                                                                                                                                                                                                                                                                                                                                                                                                                                                                                                                                                                                                                                                                                                                                                                                                                                                                                                                                                                                                                                          |     |
|                | 919TC-WXY09<br>↑ -WXY09LF | 9   | .366 [9.30]   | .157 [4.00]   | .118 [3.00]     | .1990 [5.055]   | RECEPTACLE HOUSING — LCP, UL—94V—0. COLOR: NATURAL.  RECEPTACLE TERMINALS — COPPER ALLOY,                                                                                                                                                                                                                                                                                                                                                                                                                                                                                                                                                                                                                                                                                                                                                                                                                                                                                                                                                                                                                                                                                                                                                                                                                                                                                                                                                                                                                                                                                                                                                                                                                                                                                                                                                                                                                                                                                                                                                                                                                                      |     |
|                | -WXY11<br>-WXY11LF        | 11  | .406 [10.30]  | .197 [5.00]   | .157 [4.00]     | .2380 [6.045]   | PLATED WITH 15u"/.38u GXT MIN CONTACT AREA<br>AND 100u"/2.54u, Sn ON SOLDER LEGS WITH<br>AN OVERALL 50u"/1.27u Ni UNDERPLATE.                                                                                                                                                                                                                                                                                                                                                                                                                                                                                                                                                                                                                                                                                                                                                                                                                                                                                                                                                                                                                                                                                                                                                                                                                                                                                                                                                                                                                                                                                                                                                                                                                                                                                                                                                                                                                                                                                                                                                                                                  |     |
|                | -WXY15<br>-WXY15LF        | 15  | .484 [12.30]  | .276 [7.00]   | .236 [6.00]     | .3170 [8.052]   | HEADER HOUSING — LCP, UL—94V—0. COLOR: NATURAL.  HEADER TERMINALS — COPPER ALLOY,                                                                                                                                                                                                                                                                                                                                                                                                                                                                                                                                                                                                                                                                                                                                                                                                                                                                                                                                                                                                                                                                                                                                                                                                                                                                                                                                                                                                                                                                                                                                                                                                                                                                                                                                                                                                                                                                                                                                                                                                                                              |     |
| <u>A</u>       | -WXY21<br>-WXY21LF        | 21  | .602 [15.30]  | .394 [10.00]  | .354 [9.00]     | .4350 [11.049]  | PLATED WITH 15u"/.38u GXT™IN CONTACT AREA<br>AND 10ou"/2.54u Sn ON SOLDER LEGS WITH<br>AN OVERALL 50u"/1.27u Ni UNDERPLATE.<br>RETENTION DEVICE — BRASS,                                                                                                                                                                                                                                                                                                                                                                                                                                                                                                                                                                                                                                                                                                                                                                                                                                                                                                                                                                                                                                                                                                                                                                                                                                                                                                                                                                                                                                                                                                                                                                                                                                                                                                                                                                                                                                                                                                                                                                       |     |
|                | -WXY25<br>-WXY25LF        | 25  | .681 [17.30]  | .472 [12.00]  | .433 [11.00]    | .5140 [13.056]  | PLATED WITH 100u"/2.54u Sn OVER NICKEL.  2. REFERENCE GS-12-006 FOR PRODUCT PERFORMANCE DATA.                                                                                                                                                                                                                                                                                                                                                                                                                                                                                                                                                                                                                                                                                                                                                                                                                                                                                                                                                                                                                                                                                                                                                                                                                                                                                                                                                                                                                                                                                                                                                                                                                                                                                                                                                                                                                                                                                                                                                                                                                                  | A   |
|                | -WXY31<br>-WXY31LF        | 31  | .800 [20.30]  | .591 [15.00]  | .551 [14.00]    | .6320 [16.053]  | 3. SEE TA-774 FOR FURTHER DESCRIPTION OF HOW THIS DIMENSION IS APPLIED.                                                                                                                                                                                                                                                                                                                                                                                                                                                                                                                                                                                                                                                                                                                                                                                                                                                                                                                                                                                                                                                                                                                                                                                                                                                                                                                                                                                                                                                                                                                                                                                                                                                                                                                                                                                                                                                                                                                                                                                                                                                        |     |
|                | -WXY41<br>-WXY41LF        | 41  | .996 [25.30]  | .787 [20.00]  | .748 [19.00]    | .8290 [21.057]  | 4. PICK AND PLACE CAP OR TAPE IS ONLY AVAILABLE WITH OPTION 3 PACKAGING. (PSA ADHESIVE SEALED). ALSO, PSA PACKAGING REQUIRES A PICK AND                                                                                                                                                                                                                                                                                                                                                                                                                                                                                                                                                                                                                                                                                                                                                                                                                                                                                                                                                                                                                                                                                                                                                                                                                                                                                                                                                                                                                                                                                                                                                                                                                                                                                                                                                                                                                                                                                                                                                                                        |     |
|                | -WXY51<br>-WXY51LF        | 51  | 1.193 [30.30] | .984 [25.00]  | .945 [24.00]    | 1.0260 [26.060] | PLACE CAP.  5. RECOMMENDED SOLDER PASTE THICKNESS IS .006 TO .008 INCHES THICK.                                                                                                                                                                                                                                                                                                                                                                                                                                                                                                                                                                                                                                                                                                                                                                                                                                                                                                                                                                                                                                                                                                                                                                                                                                                                                                                                                                                                                                                                                                                                                                                                                                                                                                                                                                                                                                                                                                                                                                                                                                                |     |
|                | -WXY69<br>V -WXY69LF      | 69  | 1.547 [39.30] | 1.339 [34.00] | 1.299 [33.00]   | 1.3800 [35.052] | 6. THE TOE HEIGHT OF THE SOLDER TAIL SHALL BE  MEASURED FROM THE LOWEST POINT OF THE .004  CO-PLANARITY GRAVITY PLANE. THIS MEASUREMENT                                                                                                                                                                                                                                                                                                                                                                                                                                                                                                                                                                                                                                                                                                                                                                                                                                                                                                                                                                                                                                                                                                                                                                                                                                                                                                                                                                                                                                                                                                                                                                                                                                                                                                                                                                                                                                                                                                                                                                                        |     |
| В              | -                         |     | 1             |               |                 |                 | IS NOT TO EXCEED A WINDOW OF .000 TO .007 INCHES.  7. THREE SLOTS MAY BE LOCATED AT EITHER END OF                                                                                                                                                                                                                                                                                                                                                                                                                                                                                                                                                                                                                                                                                                                                                                                                                                                                                                                                                                                                                                                                                                                                                                                                                                                                                                                                                                                                                                                                                                                                                                                                                                                                                                                                                                                                                                                                                                                                                                                                                              | В   |
| E C            |                           |     |               |               |                 |                 | HOUSING.  8. 5.50mm MATED HEIGHT IS ONLY AVAILABLE IN 9, 15 AND 31 POS.                                                                                                                                                                                                                                                                                                                                                                                                                                                                                                                                                                                                                                                                                                                                                                                                                                                                                                                                                                                                                                                                                                                                                                                                                                                                                                                                                                                                                                                                                                                                                                                                                                                                                                                                                                                                                                                                                                                                                                                                                                                        |     |
| O Amphenol FCi |                           |     |               |               |                 |                 | 9. 7.50mm MATED HEIGHT IS ONLY AVAILABLE IN 9 POS.                                                                                                                                                                                                                                                                                                                                                                                                                                                                                                                                                                                                                                                                                                                                                                                                                                                                                                                                                                                                                                                                                                                                                                                                                                                                                                                                                                                                                                                                                                                                                                                                                                                                                                                                                                                                                                                                                                                                                                                                                                                                             |     |
|                |                           |     |               |               |                 |                 | 10. APPLIES TO 91921—3XYZZ AND 91931— 3XYZZ OPTIONS ONLY.                                                                                                                                                                                                                                                                                                                                                                                                                                                                                                                                                                                                                                                                                                                                                                                                                                                                                                                                                                                                                                                                                                                                                                                                                                                                                                                                                                                                                                                                                                                                                                                                                                                                                                                                                                                                                                                                                                                                                                                                                                                                      |     |
|                |                           |     |               |               |                 |                 | 11. THE HOUSING WILL WITHSTAND EXPOSURE TO 260°C PEAK TEMPERATURE<br>FOR 30 SECONDS IN A CONVECTION INFRA RED OR VAPOR PHASE<br>REFLOW OVEN. SEE APPLICATION/PROCEDURES IF THEY ARE AVAILABLE                                                                                                                                                                                                                                                                                                                                                                                                                                                                                                                                                                                                                                                                                                                                                                                                                                                                                                                                                                                                                                                                                                                                                                                                                                                                                                                                                                                                                                                                                                                                                                                                                                                                                                                                                                                                                                                                                                                                  |     |
|                |                           |     |               |               |                 |                 | 12. PRODUCT WITH "LF" AT THE END MEETS EUROPEAN UNION DIRECTIVES AND OTHER<br>COUNTRY REGULATION AS DESCRIBED IN GS-22-008.                                                                                                                                                                                                                                                                                                                                                                                                                                                                                                                                                                                                                                                                                                                                                                                                                                                                                                                                                                                                                                                                                                                                                                                                                                                                                                                                                                                                                                                                                                                                                                                                                                                                                                                                                                                                                                                                                                                                                                                                    |     |
| FCI            |                           |     |               |               |                 |                 |                                                                                                                                                                                                                                                                                                                                                                                                                                                                                                                                                                                                                                                                                                                                                                                                                                                                                                                                                                                                                                                                                                                                                                                                                                                                                                                                                                                                                                                                                                                                                                                                                                                                                                                                                                                                                                                                                                                                                                                                                                                                                                                                | С   |
| 2016 A         |                           |     |               |               |                 |                 | mat'l. code   surface   tolerance   projection   product family   CONAN®                                                                                                                                                                                                                                                                                                                                                                                                                                                                                                                                                                                                                                                                                                                                                                                                                                                                                                                                                                                                                                                                                                                                                                                                                                                                                                                                                                                                                                                                                                                                                                                                                                                                                                                                                                                                                                                                                                                                                                                                                                                       |     |
|                |                           |     |               |               |                 |                 | Itr ecn no dr date tolerances unless otherwise specified title  AN angles in a control of the co |     |
|                |                           |     |               |               |                 |                 | 0°±x*   .000±.10   scale 1:1   //35EMBE                                                                                                                                                                                                                                                                                                                                                                                                                                                                                                                                                                                                                                                                                                                                                                                                                                                                                                                                                                                                                                                                                                                                                                                                                                                                                                                                                                                                                                                                                                                                                                                                                                                                                                                                                                                                                                                                                                                                                                                                                                                                                        |     |
|                |                           |     |               |               |                 |                 | engr   Bob Gu   2020-06-04   Amphenol     91900   A3                                                                                                                                                                                                                                                                                                                                                                                                                                                                                                                                                                                                                                                                                                                                                                                                                                                                                                                                                                                                                                                                                                                                                                                                                                                                                                                                                                                                                                                                                                                                                                                                                                                                                                                                                                                                                                                                                                                                                                                                                                                                           |     |
| D              |                           |     |               |               |                 |                 | sheet revision index sheet                                                                                                                                                                                                                                                                                                                                                                                                                                                                                                                                                                                                                                                                                                                                                                                                                                                                                                                                                                                                                                                                                                                                                                                                                                                                                                                                                                                                                                                                                                                                                                                                                                                                                                                                                                                                                                                                                                                                                                                                                                                                                                     | D . |
|                | form: A3-2016-02-24       |     | 1             | Download      | ed From Oneyac. | com             | 4 PDS: Rev :AN STATUS:Released Printed: Aug 05, 20                                                                                                                                                                                                                                                                                                                                                                                                                                                                                                                                                                                                                                                                                                                                                                                                                                                                                                                                                                                                                                                                                                                                                                                                                                                                                                                                                                                                                                                                                                                                                                                                                                                                                                                                                                                                                                                                                                                                                                                                                                                                             | 20  |