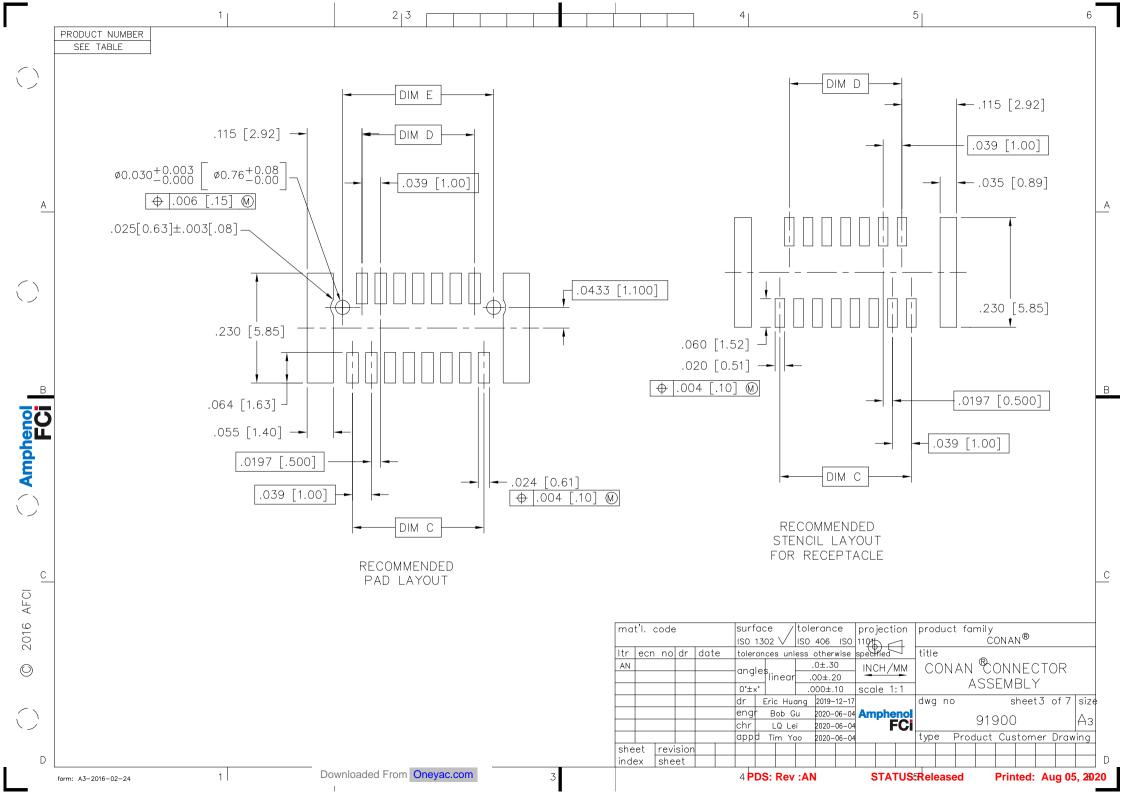

|                |                           |     | 1             |               | 2 3             |                 | 4 5                                                                                                                                                                                                                                                                                                                                                                                                                                                                                                                                                                                                                                                                                                                                                                                                                                                                                                                                                                                                                                                                                                                                                                                                                                                                                                                                                                                                                                                                                                                                                                                                                                                                                                                                                                                                                                                                                                                                                                                                                                                                                                                            |     |
|----------------|---------------------------|-----|---------------|---------------|-----------------|-----------------|--------------------------------------------------------------------------------------------------------------------------------------------------------------------------------------------------------------------------------------------------------------------------------------------------------------------------------------------------------------------------------------------------------------------------------------------------------------------------------------------------------------------------------------------------------------------------------------------------------------------------------------------------------------------------------------------------------------------------------------------------------------------------------------------------------------------------------------------------------------------------------------------------------------------------------------------------------------------------------------------------------------------------------------------------------------------------------------------------------------------------------------------------------------------------------------------------------------------------------------------------------------------------------------------------------------------------------------------------------------------------------------------------------------------------------------------------------------------------------------------------------------------------------------------------------------------------------------------------------------------------------------------------------------------------------------------------------------------------------------------------------------------------------------------------------------------------------------------------------------------------------------------------------------------------------------------------------------------------------------------------------------------------------------------------------------------------------------------------------------------------------|-----|
|                | PRODUCT<br>NUMBER         | POS | DIM "A"       | DIM "C"       | DIM "D"         | DIM "E"         | NOTES:  1. MATERIALS:                                                                                                                                                                                                                                                                                                                                                                                                                                                                                                                                                                                                                                                                                                                                                                                                                                                                                                                                                                                                                                                                                                                                                                                                                                                                                                                                                                                                                                                                                                                                                                                                                                                                                                                                                                                                                                                                                                                                                                                                                                                                                                          |     |
|                | 919TC-WXY09<br>↑ -WXY09LF | 9   | .366 [9.30]   | .157 [4.00]   | .118 [3.00]     | .1990 [5.055]   | RECEPTACLE HOUSING — LCP, UL—94V—0. COLOR: NATURAL.  RECEPTACLE TERMINALS — COPPER ALLOY,                                                                                                                                                                                                                                                                                                                                                                                                                                                                                                                                                                                                                                                                                                                                                                                                                                                                                                                                                                                                                                                                                                                                                                                                                                                                                                                                                                                                                                                                                                                                                                                                                                                                                                                                                                                                                                                                                                                                                                                                                                      |     |
|                | -WXY11<br>-WXY11LF        | 11  | .406 [10.30]  | .197 [5.00]   | .157 [4.00]     | .2380 [6.045]   | PLATED WITH 15u"/.38u GXT MIN CONTACT AREA<br>AND 100u"/2.54u, Sn ON SOLDER LEGS WITH<br>AN OVERALL 50u"/1.27u Ni UNDERPLATE.                                                                                                                                                                                                                                                                                                                                                                                                                                                                                                                                                                                                                                                                                                                                                                                                                                                                                                                                                                                                                                                                                                                                                                                                                                                                                                                                                                                                                                                                                                                                                                                                                                                                                                                                                                                                                                                                                                                                                                                                  |     |
|                | -WXY15<br>-WXY15LF        | 15  | .484 [12.30]  | .276 [7.00]   | .236 [6.00]     | .3170 [8.052]   | HEADER HOUSING — LCP, UL—94V—0. COLOR: NATURAL.  HEADER TERMINALS — COPPER ALLOY,                                                                                                                                                                                                                                                                                                                                                                                                                                                                                                                                                                                                                                                                                                                                                                                                                                                                                                                                                                                                                                                                                                                                                                                                                                                                                                                                                                                                                                                                                                                                                                                                                                                                                                                                                                                                                                                                                                                                                                                                                                              |     |
| <u>A</u>       | -WXY21<br>-WXY21LF        | 21  | .602 [15.30]  | .394 [10.00]  | .354 [9.00]     | .4350 [11.049]  | PLATED WITH 15u"/.38u GXT™IN CONTACT AREA<br>AND 10ou"/2.54u Sn ON SOLDER LEGS WITH<br>AN OVERALL 50u"/1.27u Ni UNDERPLATE.<br>RETENTION DEVICE — BRASS,                                                                                                                                                                                                                                                                                                                                                                                                                                                                                                                                                                                                                                                                                                                                                                                                                                                                                                                                                                                                                                                                                                                                                                                                                                                                                                                                                                                                                                                                                                                                                                                                                                                                                                                                                                                                                                                                                                                                                                       |     |
|                | -WXY25<br>-WXY25LF        | 25  | .681 [17.30]  | .472 [12.00]  | .433 [11.00]    | .5140 [13.056]  | PLATED WITH 100u"/2.54u Sn OVER NICKEL.  2. REFERENCE GS-12-006 FOR PRODUCT PERFORMANCE DATA.                                                                                                                                                                                                                                                                                                                                                                                                                                                                                                                                                                                                                                                                                                                                                                                                                                                                                                                                                                                                                                                                                                                                                                                                                                                                                                                                                                                                                                                                                                                                                                                                                                                                                                                                                                                                                                                                                                                                                                                                                                  | A   |
|                | -WXY31<br>-WXY31LF        | 31  | .800 [20.30]  | .591 [15.00]  | .551 [14.00]    | .6320 [16.053]  | 3. SEE TA-774 FOR FURTHER DESCRIPTION OF HOW THIS DIMENSION IS APPLIED.                                                                                                                                                                                                                                                                                                                                                                                                                                                                                                                                                                                                                                                                                                                                                                                                                                                                                                                                                                                                                                                                                                                                                                                                                                                                                                                                                                                                                                                                                                                                                                                                                                                                                                                                                                                                                                                                                                                                                                                                                                                        |     |
|                | -WXY41<br>-WXY41LF        | 41  | .996 [25.30]  | .787 [20.00]  | .748 [19.00]    | .8290 [21.057]  | 4. PICK AND PLACE CAP OR TAPE IS ONLY AVAILABLE WITH OPTION 3 PACKAGING. (PSA ADHESIVE SEALED). ALSO, PSA PACKAGING REQUIRES A PICK AND                                                                                                                                                                                                                                                                                                                                                                                                                                                                                                                                                                                                                                                                                                                                                                                                                                                                                                                                                                                                                                                                                                                                                                                                                                                                                                                                                                                                                                                                                                                                                                                                                                                                                                                                                                                                                                                                                                                                                                                        |     |
|                | -WXY51<br>-WXY51LF        | 51  | 1.193 [30.30] | .984 [25.00]  | .945 [24.00]    | 1.0260 [26.060] | PLACE CAP.  5. RECOMMENDED SOLDER PASTE THICKNESS IS .006 TO .008 INCHES THICK.                                                                                                                                                                                                                                                                                                                                                                                                                                                                                                                                                                                                                                                                                                                                                                                                                                                                                                                                                                                                                                                                                                                                                                                                                                                                                                                                                                                                                                                                                                                                                                                                                                                                                                                                                                                                                                                                                                                                                                                                                                                |     |
|                | -WXY69<br>V -WXY69LF      | 69  | 1.547 [39.30] | 1.339 [34.00] | 1.299 [33.00]   | 1.3800 [35.052] | 6. THE TOE HEIGHT OF THE SOLDER TAIL SHALL BE  MEASURED FROM THE LOWEST POINT OF THE .004  CO-PLANARITY GRAVITY PLANE. THIS MEASUREMENT                                                                                                                                                                                                                                                                                                                                                                                                                                                                                                                                                                                                                                                                                                                                                                                                                                                                                                                                                                                                                                                                                                                                                                                                                                                                                                                                                                                                                                                                                                                                                                                                                                                                                                                                                                                                                                                                                                                                                                                        |     |
| В              | -                         |     | 1             |               |                 |                 | IS NOT TO EXCEED A WINDOW OF .000 TO .007 INCHES.  7. THREE SLOTS MAY BE LOCATED AT EITHER END OF                                                                                                                                                                                                                                                                                                                                                                                                                                                                                                                                                                                                                                                                                                                                                                                                                                                                                                                                                                                                                                                                                                                                                                                                                                                                                                                                                                                                                                                                                                                                                                                                                                                                                                                                                                                                                                                                                                                                                                                                                              | В   |
| E C            |                           |     |               |               |                 |                 | HOUSING.  8. 5.50mm MATED HEIGHT IS ONLY AVAILABLE IN 9, 15 AND 31 POS.                                                                                                                                                                                                                                                                                                                                                                                                                                                                                                                                                                                                                                                                                                                                                                                                                                                                                                                                                                                                                                                                                                                                                                                                                                                                                                                                                                                                                                                                                                                                                                                                                                                                                                                                                                                                                                                                                                                                                                                                                                                        |     |
| O Amphenol FCi |                           |     |               |               |                 |                 | 9. 7.50mm MATED HEIGHT IS ONLY AVAILABLE IN 9 POS.                                                                                                                                                                                                                                                                                                                                                                                                                                                                                                                                                                                                                                                                                                                                                                                                                                                                                                                                                                                                                                                                                                                                                                                                                                                                                                                                                                                                                                                                                                                                                                                                                                                                                                                                                                                                                                                                                                                                                                                                                                                                             |     |
|                |                           |     |               |               |                 |                 | 10. APPLIES TO 91921—3XYZZ AND 91931— 3XYZZ OPTIONS ONLY.                                                                                                                                                                                                                                                                                                                                                                                                                                                                                                                                                                                                                                                                                                                                                                                                                                                                                                                                                                                                                                                                                                                                                                                                                                                                                                                                                                                                                                                                                                                                                                                                                                                                                                                                                                                                                                                                                                                                                                                                                                                                      |     |
|                |                           |     |               |               |                 |                 | 11. THE HOUSING WILL WITHSTAND EXPOSURE TO 260°C PEAK TEMPERATURE<br>FOR 30 SECONDS IN A CONVECTION INFRA RED OR VAPOR PHASE<br>REFLOW OVEN. SEE APPLICATION/PROCEDURES IF THEY ARE AVAILABLE                                                                                                                                                                                                                                                                                                                                                                                                                                                                                                                                                                                                                                                                                                                                                                                                                                                                                                                                                                                                                                                                                                                                                                                                                                                                                                                                                                                                                                                                                                                                                                                                                                                                                                                                                                                                                                                                                                                                  |     |
|                |                           |     |               |               |                 |                 | 12. PRODUCT WITH "LF" AT THE END MEETS EUROPEAN UNION DIRECTIVES AND OTHER<br>COUNTRY REGULATION AS DESCRIBED IN GS-22-008.                                                                                                                                                                                                                                                                                                                                                                                                                                                                                                                                                                                                                                                                                                                                                                                                                                                                                                                                                                                                                                                                                                                                                                                                                                                                                                                                                                                                                                                                                                                                                                                                                                                                                                                                                                                                                                                                                                                                                                                                    |     |
| FCI            |                           |     |               |               |                 |                 |                                                                                                                                                                                                                                                                                                                                                                                                                                                                                                                                                                                                                                                                                                                                                                                                                                                                                                                                                                                                                                                                                                                                                                                                                                                                                                                                                                                                                                                                                                                                                                                                                                                                                                                                                                                                                                                                                                                                                                                                                                                                                                                                | С   |
| 2016 A         |                           |     |               |               |                 |                 | mat'l. code   surface   tolerance   projection   product family   CONAN®                                                                                                                                                                                                                                                                                                                                                                                                                                                                                                                                                                                                                                                                                                                                                                                                                                                                                                                                                                                                                                                                                                                                                                                                                                                                                                                                                                                                                                                                                                                                                                                                                                                                                                                                                                                                                                                                                                                                                                                                                                                       |     |
|                |                           |     |               |               |                 |                 | Itr ecn no dr date tolerances unless otherwise specified title  AN angles in a control of the co |     |
|                |                           |     |               |               |                 |                 | 0°±x*   .000±.10   scale 1:1   //35EMBE                                                                                                                                                                                                                                                                                                                                                                                                                                                                                                                                                                                                                                                                                                                                                                                                                                                                                                                                                                                                                                                                                                                                                                                                                                                                                                                                                                                                                                                                                                                                                                                                                                                                                                                                                                                                                                                                                                                                                                                                                                                                                        |     |
|                |                           |     |               |               |                 |                 | engr   Bob Gu   2020-06-04   Amphenol     91900   A3                                                                                                                                                                                                                                                                                                                                                                                                                                                                                                                                                                                                                                                                                                                                                                                                                                                                                                                                                                                                                                                                                                                                                                                                                                                                                                                                                                                                                                                                                                                                                                                                                                                                                                                                                                                                                                                                                                                                                                                                                                                                           |     |
| D              |                           |     |               |               |                 |                 | sheet revision index sheet                                                                                                                                                                                                                                                                                                                                                                                                                                                                                                                                                                                                                                                                                                                                                                                                                                                                                                                                                                                                                                                                                                                                                                                                                                                                                                                                                                                                                                                                                                                                                                                                                                                                                                                                                                                                                                                                                                                                                                                                                                                                                                     | D . |
|                | form: A3-2016-02-24       |     | 1             | Download      | ed From Oneyac. | com             | 4 PDS: Rev :AN STATUS:Released Printed: Aug 05, 20                                                                                                                                                                                                                                                                                                                                                                                                                                                                                                                                                                                                                                                                                                                                                                                                                                                                                                                                                                                                                                                                                                                                                                                                                                                                                                                                                                                                                                                                                                                                                                                                                                                                                                                                                                                                                                                                                                                                                                                                                                                                             | 20  |