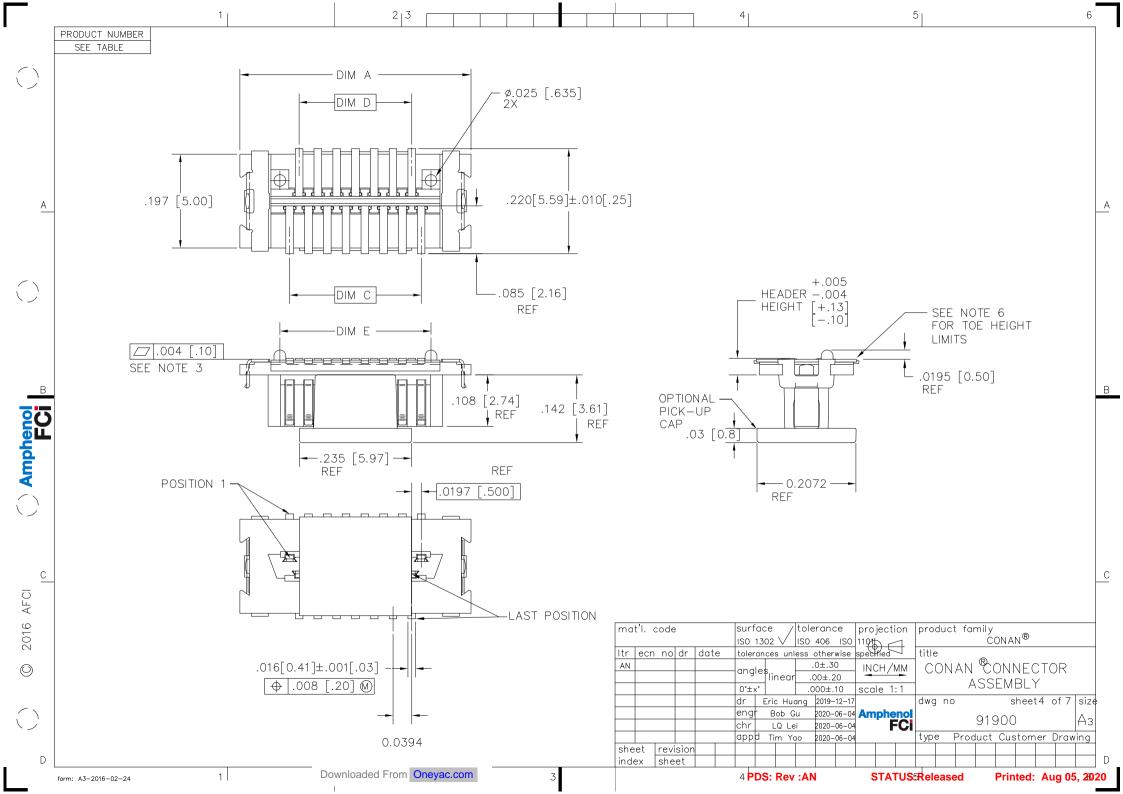

|                |                           |     | 1             |               | 2 3             |                 | 4 5                                                                                                                                                                                                                                                                                                                                                                                                                                                                                                                                                                                                                                                                                                                                                                                                                                                                                                                                                                                                                                                                                                                                                                                                                                                                                                                                                                                                                                                                                                                                                                                                                                                                                                                                                                                                                                                                                                                                                                                                                                                                                                                            |     |
|----------------|---------------------------|-----|---------------|---------------|-----------------|-----------------|--------------------------------------------------------------------------------------------------------------------------------------------------------------------------------------------------------------------------------------------------------------------------------------------------------------------------------------------------------------------------------------------------------------------------------------------------------------------------------------------------------------------------------------------------------------------------------------------------------------------------------------------------------------------------------------------------------------------------------------------------------------------------------------------------------------------------------------------------------------------------------------------------------------------------------------------------------------------------------------------------------------------------------------------------------------------------------------------------------------------------------------------------------------------------------------------------------------------------------------------------------------------------------------------------------------------------------------------------------------------------------------------------------------------------------------------------------------------------------------------------------------------------------------------------------------------------------------------------------------------------------------------------------------------------------------------------------------------------------------------------------------------------------------------------------------------------------------------------------------------------------------------------------------------------------------------------------------------------------------------------------------------------------------------------------------------------------------------------------------------------------|-----|
|                | PRODUCT<br>NUMBER         | POS | DIM "A"       | DIM "C"       | DIM "D"         | DIM "E"         | NOTES:  1. MATERIALS:                                                                                                                                                                                                                                                                                                                                                                                                                                                                                                                                                                                                                                                                                                                                                                                                                                                                                                                                                                                                                                                                                                                                                                                                                                                                                                                                                                                                                                                                                                                                                                                                                                                                                                                                                                                                                                                                                                                                                                                                                                                                                                          |     |
|                | 919TC-WXY09<br>↑ -WXY09LF | 9   | .366 [9.30]   | .157 [4.00]   | .118 [3.00]     | .1990 [5.055]   | RECEPTACLE HOUSING — LCP, UL—94V—0. COLOR: NATURAL.  RECEPTACLE TERMINALS — COPPER ALLOY,                                                                                                                                                                                                                                                                                                                                                                                                                                                                                                                                                                                                                                                                                                                                                                                                                                                                                                                                                                                                                                                                                                                                                                                                                                                                                                                                                                                                                                                                                                                                                                                                                                                                                                                                                                                                                                                                                                                                                                                                                                      |     |
|                | -WXY11<br>-WXY11LF        | 11  | .406 [10.30]  | .197 [5.00]   | .157 [4.00]     | .2380 [6.045]   | PLATED WITH 15u"/.38u GXT MIN CONTACT AREA<br>AND 100u"/2.54u, Sn ON SOLDER LEGS WITH<br>AN OVERALL 50u"/1.27u Ni UNDERPLATE.                                                                                                                                                                                                                                                                                                                                                                                                                                                                                                                                                                                                                                                                                                                                                                                                                                                                                                                                                                                                                                                                                                                                                                                                                                                                                                                                                                                                                                                                                                                                                                                                                                                                                                                                                                                                                                                                                                                                                                                                  |     |
|                | -WXY15<br>-WXY15LF        | 15  | .484 [12.30]  | .276 [7.00]   | .236 [6.00]     | .3170 [8.052]   | HEADER HOUSING — LCP, UL—94V—0. COLOR: NATURAL.  HEADER TERMINALS — COPPER ALLOY,                                                                                                                                                                                                                                                                                                                                                                                                                                                                                                                                                                                                                                                                                                                                                                                                                                                                                                                                                                                                                                                                                                                                                                                                                                                                                                                                                                                                                                                                                                                                                                                                                                                                                                                                                                                                                                                                                                                                                                                                                                              |     |
| <u>A</u>       | -WXY21<br>-WXY21LF        | 21  | .602 [15.30]  | .394 [10.00]  | .354 [9.00]     | .4350 [11.049]  | PLATED WITH 15u"/.38u GXT™IN CONTACT AREA<br>AND 10ou"/2.54u Sn ON SOLDER LEGS WITH<br>AN OVERALL 50u"/1.27u Ni UNDERPLATE.<br>RETENTION DEVICE — BRASS,                                                                                                                                                                                                                                                                                                                                                                                                                                                                                                                                                                                                                                                                                                                                                                                                                                                                                                                                                                                                                                                                                                                                                                                                                                                                                                                                                                                                                                                                                                                                                                                                                                                                                                                                                                                                                                                                                                                                                                       |     |
|                | -WXY25<br>-WXY25LF        | 25  | .681 [17.30]  | .472 [12.00]  | .433 [11.00]    | .5140 [13.056]  | PLATED WITH 100u"/2.54u Sn OVER NICKEL.  2. REFERENCE GS-12-006 FOR PRODUCT PERFORMANCE DATA.                                                                                                                                                                                                                                                                                                                                                                                                                                                                                                                                                                                                                                                                                                                                                                                                                                                                                                                                                                                                                                                                                                                                                                                                                                                                                                                                                                                                                                                                                                                                                                                                                                                                                                                                                                                                                                                                                                                                                                                                                                  | A   |
|                | -WXY31<br>-WXY31LF        | 31  | .800 [20.30]  | .591 [15.00]  | .551 [14.00]    | .6320 [16.053]  | 3. SEE TA-774 FOR FURTHER DESCRIPTION OF HOW THIS DIMENSION IS APPLIED.                                                                                                                                                                                                                                                                                                                                                                                                                                                                                                                                                                                                                                                                                                                                                                                                                                                                                                                                                                                                                                                                                                                                                                                                                                                                                                                                                                                                                                                                                                                                                                                                                                                                                                                                                                                                                                                                                                                                                                                                                                                        |     |
|                | -WXY41<br>-WXY41LF        | 41  | .996 [25.30]  | .787 [20.00]  | .748 [19.00]    | .8290 [21.057]  | 4. PICK AND PLACE CAP OR TAPE IS ONLY AVAILABLE WITH OPTION 3 PACKAGING. (PSA ADHESIVE SEALED). ALSO, PSA PACKAGING REQUIRES A PICK AND                                                                                                                                                                                                                                                                                                                                                                                                                                                                                                                                                                                                                                                                                                                                                                                                                                                                                                                                                                                                                                                                                                                                                                                                                                                                                                                                                                                                                                                                                                                                                                                                                                                                                                                                                                                                                                                                                                                                                                                        |     |
|                | -WXY51<br>-WXY51LF        | 51  | 1.193 [30.30] | .984 [25.00]  | .945 [24.00]    | 1.0260 [26.060] | PLACE CAP.  5. RECOMMENDED SOLDER PASTE THICKNESS IS .006 TO .008 INCHES THICK.                                                                                                                                                                                                                                                                                                                                                                                                                                                                                                                                                                                                                                                                                                                                                                                                                                                                                                                                                                                                                                                                                                                                                                                                                                                                                                                                                                                                                                                                                                                                                                                                                                                                                                                                                                                                                                                                                                                                                                                                                                                |     |
|                | -WXY69<br>V -WXY69LF      | 69  | 1.547 [39.30] | 1.339 [34.00] | 1.299 [33.00]   | 1.3800 [35.052] | 6. THE TOE HEIGHT OF THE SOLDER TAIL SHALL BE  MEASURED FROM THE LOWEST POINT OF THE .004  CO-PLANARITY GRAVITY PLANE. THIS MEASUREMENT                                                                                                                                                                                                                                                                                                                                                                                                                                                                                                                                                                                                                                                                                                                                                                                                                                                                                                                                                                                                                                                                                                                                                                                                                                                                                                                                                                                                                                                                                                                                                                                                                                                                                                                                                                                                                                                                                                                                                                                        |     |
| В              | -                         |     | 1             |               |                 |                 | IS NOT TO EXCEED A WINDOW OF .000 TO .007 INCHES.  7. THREE SLOTS MAY BE LOCATED AT EITHER END OF                                                                                                                                                                                                                                                                                                                                                                                                                                                                                                                                                                                                                                                                                                                                                                                                                                                                                                                                                                                                                                                                                                                                                                                                                                                                                                                                                                                                                                                                                                                                                                                                                                                                                                                                                                                                                                                                                                                                                                                                                              | В   |
| E C            |                           |     |               |               |                 |                 | HOUSING.  8. 5.50mm MATED HEIGHT IS ONLY AVAILABLE IN 9, 15 AND 31 POS.                                                                                                                                                                                                                                                                                                                                                                                                                                                                                                                                                                                                                                                                                                                                                                                                                                                                                                                                                                                                                                                                                                                                                                                                                                                                                                                                                                                                                                                                                                                                                                                                                                                                                                                                                                                                                                                                                                                                                                                                                                                        |     |
| O Amphenol FCi |                           |     |               |               |                 |                 | 9. 7.50mm MATED HEIGHT IS ONLY AVAILABLE IN 9 POS.                                                                                                                                                                                                                                                                                                                                                                                                                                                                                                                                                                                                                                                                                                                                                                                                                                                                                                                                                                                                                                                                                                                                                                                                                                                                                                                                                                                                                                                                                                                                                                                                                                                                                                                                                                                                                                                                                                                                                                                                                                                                             |     |
|                |                           |     |               |               |                 |                 | 10. APPLIES TO 91921—3XYZZ AND 91931— 3XYZZ OPTIONS ONLY.                                                                                                                                                                                                                                                                                                                                                                                                                                                                                                                                                                                                                                                                                                                                                                                                                                                                                                                                                                                                                                                                                                                                                                                                                                                                                                                                                                                                                                                                                                                                                                                                                                                                                                                                                                                                                                                                                                                                                                                                                                                                      |     |
|                |                           |     |               |               |                 |                 | 11. THE HOUSING WILL WITHSTAND EXPOSURE TO 260°C PEAK TEMPERATURE<br>FOR 30 SECONDS IN A CONVECTION INFRA RED OR VAPOR PHASE<br>REFLOW OVEN. SEE APPLICATION/PROCEDURES IF THEY ARE AVAILABLE                                                                                                                                                                                                                                                                                                                                                                                                                                                                                                                                                                                                                                                                                                                                                                                                                                                                                                                                                                                                                                                                                                                                                                                                                                                                                                                                                                                                                                                                                                                                                                                                                                                                                                                                                                                                                                                                                                                                  |     |
|                |                           |     |               |               |                 |                 | 12. PRODUCT WITH "LF" AT THE END MEETS EUROPEAN UNION DIRECTIVES AND OTHER<br>COUNTRY REGULATION AS DESCRIBED IN GS-22-008.                                                                                                                                                                                                                                                                                                                                                                                                                                                                                                                                                                                                                                                                                                                                                                                                                                                                                                                                                                                                                                                                                                                                                                                                                                                                                                                                                                                                                                                                                                                                                                                                                                                                                                                                                                                                                                                                                                                                                                                                    |     |
| FCI            |                           |     |               |               |                 |                 |                                                                                                                                                                                                                                                                                                                                                                                                                                                                                                                                                                                                                                                                                                                                                                                                                                                                                                                                                                                                                                                                                                                                                                                                                                                                                                                                                                                                                                                                                                                                                                                                                                                                                                                                                                                                                                                                                                                                                                                                                                                                                                                                | С   |
| 2016 A         |                           |     |               |               |                 |                 | mat'l. code   surface   tolerance   projection   product family   CONAN®                                                                                                                                                                                                                                                                                                                                                                                                                                                                                                                                                                                                                                                                                                                                                                                                                                                                                                                                                                                                                                                                                                                                                                                                                                                                                                                                                                                                                                                                                                                                                                                                                                                                                                                                                                                                                                                                                                                                                                                                                                                       |     |
|                |                           |     |               |               |                 |                 | Itr ecn no dr date tolerances unless otherwise specified title  AN angles in a control of the co |     |
|                |                           |     |               |               |                 |                 | 0°±x*   .000±.10   scale 1:1   //35EMBE                                                                                                                                                                                                                                                                                                                                                                                                                                                                                                                                                                                                                                                                                                                                                                                                                                                                                                                                                                                                                                                                                                                                                                                                                                                                                                                                                                                                                                                                                                                                                                                                                                                                                                                                                                                                                                                                                                                                                                                                                                                                                        |     |
|                |                           |     |               |               |                 |                 | engr   Bob Gu   2020-06-04   Amphenol     91900   A3                                                                                                                                                                                                                                                                                                                                                                                                                                                                                                                                                                                                                                                                                                                                                                                                                                                                                                                                                                                                                                                                                                                                                                                                                                                                                                                                                                                                                                                                                                                                                                                                                                                                                                                                                                                                                                                                                                                                                                                                                                                                           |     |
| D              |                           |     |               |               |                 |                 | sheet revision index sheet                                                                                                                                                                                                                                                                                                                                                                                                                                                                                                                                                                                                                                                                                                                                                                                                                                                                                                                                                                                                                                                                                                                                                                                                                                                                                                                                                                                                                                                                                                                                                                                                                                                                                                                                                                                                                                                                                                                                                                                                                                                                                                     | D . |
|                | form: A3-2016-02-24       |     | 1             | Download      | ed From Oneyac. | com             | 4 PDS: Rev :AN STATUS:Released Printed: Aug 05, 20                                                                                                                                                                                                                                                                                                                                                                                                                                                                                                                                                                                                                                                                                                                                                                                                                                                                                                                                                                                                                                                                                                                                                                                                                                                                                                                                                                                                                                                                                                                                                                                                                                                                                                                                                                                                                                                                                                                                                                                                                                                                             | 20  |