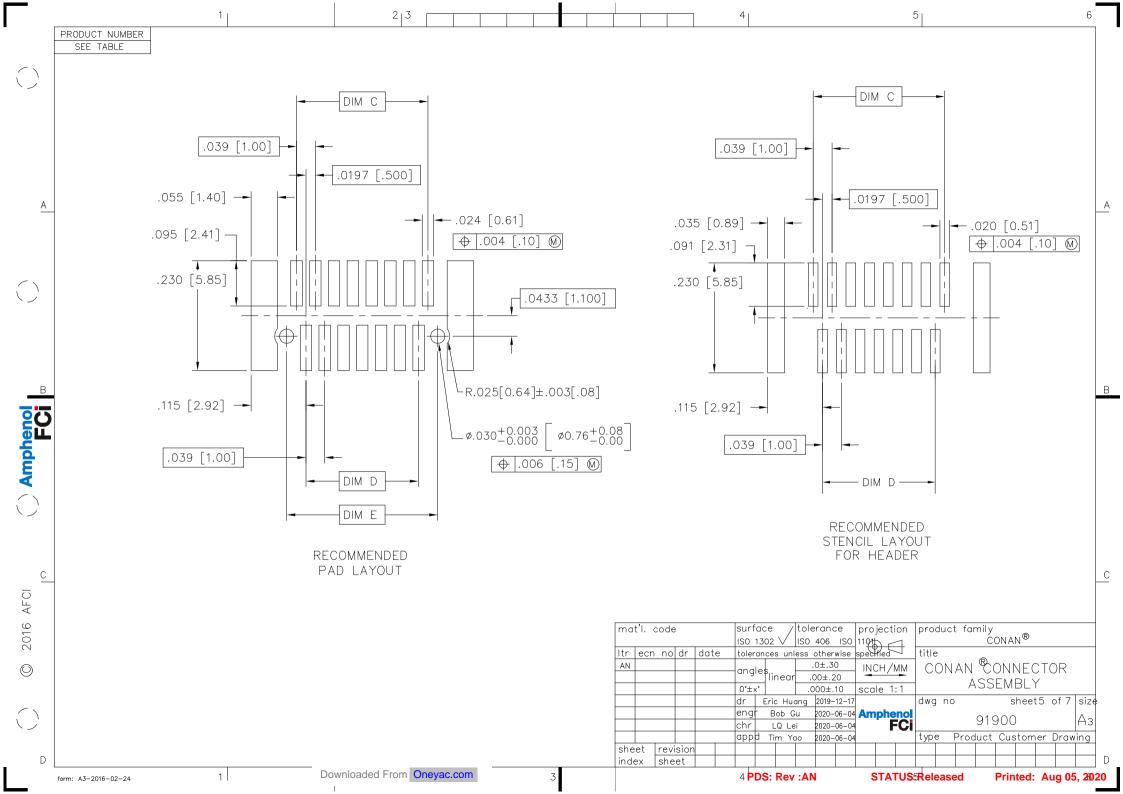

|                |                           |     | 1             |               | 2 3             |                 | 4 5                                                                                                                                                                                                                                                                                                                                                                                                                                                                                                                                                                                                                                                                                                                                                                                                                                                                                                                                                                                                                                                                                                                                                                                                                                                                                                                                                                                                                                                                                                                                                                                                                                                                                                                                                                                                                                                                                                                                                                                                                                                                                                                            |     |
|----------------|---------------------------|-----|---------------|---------------|-----------------|-----------------|--------------------------------------------------------------------------------------------------------------------------------------------------------------------------------------------------------------------------------------------------------------------------------------------------------------------------------------------------------------------------------------------------------------------------------------------------------------------------------------------------------------------------------------------------------------------------------------------------------------------------------------------------------------------------------------------------------------------------------------------------------------------------------------------------------------------------------------------------------------------------------------------------------------------------------------------------------------------------------------------------------------------------------------------------------------------------------------------------------------------------------------------------------------------------------------------------------------------------------------------------------------------------------------------------------------------------------------------------------------------------------------------------------------------------------------------------------------------------------------------------------------------------------------------------------------------------------------------------------------------------------------------------------------------------------------------------------------------------------------------------------------------------------------------------------------------------------------------------------------------------------------------------------------------------------------------------------------------------------------------------------------------------------------------------------------------------------------------------------------------------------|-----|
|                | PRODUCT<br>NUMBER         | POS | DIM "A"       | DIM "C"       | DIM "D"         | DIM "E"         | NOTES:  1. MATERIALS:                                                                                                                                                                                                                                                                                                                                                                                                                                                                                                                                                                                                                                                                                                                                                                                                                                                                                                                                                                                                                                                                                                                                                                                                                                                                                                                                                                                                                                                                                                                                                                                                                                                                                                                                                                                                                                                                                                                                                                                                                                                                                                          |     |
|                | 919TC-WXY09<br>↑ -WXY09LF | 9   | .366 [9.30]   | .157 [4.00]   | .118 [3.00]     | .1990 [5.055]   | RECEPTACLE HOUSING — LCP, UL—94V—0. COLOR: NATURAL.  RECEPTACLE TERMINALS — COPPER ALLOY,                                                                                                                                                                                                                                                                                                                                                                                                                                                                                                                                                                                                                                                                                                                                                                                                                                                                                                                                                                                                                                                                                                                                                                                                                                                                                                                                                                                                                                                                                                                                                                                                                                                                                                                                                                                                                                                                                                                                                                                                                                      |     |
|                | -WXY11<br>-WXY11LF        | 11  | .406 [10.30]  | .197 [5.00]   | .157 [4.00]     | .2380 [6.045]   | PLATED WITH 15u"/.38u GXT MIN CONTACT AREA<br>AND 100u"/2.54u, Sn ON SOLDER LEGS WITH<br>AN OVERALL 50u"/1.27u Ni UNDERPLATE.                                                                                                                                                                                                                                                                                                                                                                                                                                                                                                                                                                                                                                                                                                                                                                                                                                                                                                                                                                                                                                                                                                                                                                                                                                                                                                                                                                                                                                                                                                                                                                                                                                                                                                                                                                                                                                                                                                                                                                                                  |     |
|                | -WXY15<br>-WXY15LF        | 15  | .484 [12.30]  | .276 [7.00]   | .236 [6.00]     | .3170 [8.052]   | HEADER HOUSING — LCP, UL—94V—0. COLOR: NATURAL.  HEADER TERMINALS — COPPER ALLOY,                                                                                                                                                                                                                                                                                                                                                                                                                                                                                                                                                                                                                                                                                                                                                                                                                                                                                                                                                                                                                                                                                                                                                                                                                                                                                                                                                                                                                                                                                                                                                                                                                                                                                                                                                                                                                                                                                                                                                                                                                                              |     |
| <u>A</u>       | -WXY21<br>-WXY21LF        | 21  | .602 [15.30]  | .394 [10.00]  | .354 [9.00]     | .4350 [11.049]  | PLATED WITH 15u"/.38u GXT™IN CONTACT AREA<br>AND 10ou"/2.54u Sn ON SOLDER LEGS WITH<br>AN OVERALL 50u"/1.27u Ni UNDERPLATE.<br>RETENTION DEVICE — BRASS,                                                                                                                                                                                                                                                                                                                                                                                                                                                                                                                                                                                                                                                                                                                                                                                                                                                                                                                                                                                                                                                                                                                                                                                                                                                                                                                                                                                                                                                                                                                                                                                                                                                                                                                                                                                                                                                                                                                                                                       |     |
|                | -WXY25<br>-WXY25LF        | 25  | .681 [17.30]  | .472 [12.00]  | .433 [11.00]    | .5140 [13.056]  | PLATED WITH 100u"/2.54u Sn OVER NICKEL.  2. REFERENCE GS-12-006 FOR PRODUCT PERFORMANCE DATA.                                                                                                                                                                                                                                                                                                                                                                                                                                                                                                                                                                                                                                                                                                                                                                                                                                                                                                                                                                                                                                                                                                                                                                                                                                                                                                                                                                                                                                                                                                                                                                                                                                                                                                                                                                                                                                                                                                                                                                                                                                  | A   |
|                | -WXY31<br>-WXY31LF        | 31  | .800 [20.30]  | .591 [15.00]  | .551 [14.00]    | .6320 [16.053]  | 3. SEE TA-774 FOR FURTHER DESCRIPTION OF HOW THIS DIMENSION IS APPLIED.                                                                                                                                                                                                                                                                                                                                                                                                                                                                                                                                                                                                                                                                                                                                                                                                                                                                                                                                                                                                                                                                                                                                                                                                                                                                                                                                                                                                                                                                                                                                                                                                                                                                                                                                                                                                                                                                                                                                                                                                                                                        |     |
|                | -WXY41<br>-WXY41LF        | 41  | .996 [25.30]  | .787 [20.00]  | .748 [19.00]    | .8290 [21.057]  | 4. PICK AND PLACE CAP OR TAPE IS ONLY AVAILABLE WITH OPTION 3 PACKAGING. (PSA ADHESIVE SEALED). ALSO, PSA PACKAGING REQUIRES A PICK AND                                                                                                                                                                                                                                                                                                                                                                                                                                                                                                                                                                                                                                                                                                                                                                                                                                                                                                                                                                                                                                                                                                                                                                                                                                                                                                                                                                                                                                                                                                                                                                                                                                                                                                                                                                                                                                                                                                                                                                                        |     |
|                | -WXY51<br>-WXY51LF        | 51  | 1.193 [30.30] | .984 [25.00]  | .945 [24.00]    | 1.0260 [26.060] | PLACE CAP.  5. RECOMMENDED SOLDER PASTE THICKNESS IS .006 TO .008 INCHES THICK.                                                                                                                                                                                                                                                                                                                                                                                                                                                                                                                                                                                                                                                                                                                                                                                                                                                                                                                                                                                                                                                                                                                                                                                                                                                                                                                                                                                                                                                                                                                                                                                                                                                                                                                                                                                                                                                                                                                                                                                                                                                |     |
|                | -WXY69<br>V -WXY69LF      | 69  | 1.547 [39.30] | 1.339 [34.00] | 1.299 [33.00]   | 1.3800 [35.052] | 6. THE TOE HEIGHT OF THE SOLDER TAIL SHALL BE  MEASURED FROM THE LOWEST POINT OF THE .004  CO-PLANARITY GRAVITY PLANE. THIS MEASUREMENT                                                                                                                                                                                                                                                                                                                                                                                                                                                                                                                                                                                                                                                                                                                                                                                                                                                                                                                                                                                                                                                                                                                                                                                                                                                                                                                                                                                                                                                                                                                                                                                                                                                                                                                                                                                                                                                                                                                                                                                        |     |
| В              | -                         |     | 1             |               |                 |                 | IS NOT TO EXCEED A WINDOW OF .000 TO .007 INCHES.  7. THREE SLOTS MAY BE LOCATED AT EITHER END OF                                                                                                                                                                                                                                                                                                                                                                                                                                                                                                                                                                                                                                                                                                                                                                                                                                                                                                                                                                                                                                                                                                                                                                                                                                                                                                                                                                                                                                                                                                                                                                                                                                                                                                                                                                                                                                                                                                                                                                                                                              | В   |
| E C            |                           |     |               |               |                 |                 | HOUSING.  8. 5.50mm MATED HEIGHT IS ONLY AVAILABLE IN 9, 15 AND 31 POS.                                                                                                                                                                                                                                                                                                                                                                                                                                                                                                                                                                                                                                                                                                                                                                                                                                                                                                                                                                                                                                                                                                                                                                                                                                                                                                                                                                                                                                                                                                                                                                                                                                                                                                                                                                                                                                                                                                                                                                                                                                                        |     |
| O Amphenol FCi |                           |     |               |               |                 |                 | 9. 7.50mm MATED HEIGHT IS ONLY AVAILABLE IN 9 POS.                                                                                                                                                                                                                                                                                                                                                                                                                                                                                                                                                                                                                                                                                                                                                                                                                                                                                                                                                                                                                                                                                                                                                                                                                                                                                                                                                                                                                                                                                                                                                                                                                                                                                                                                                                                                                                                                                                                                                                                                                                                                             |     |
|                |                           |     |               |               |                 |                 | 10. APPLIES TO 91921—3XYZZ AND 91931— 3XYZZ OPTIONS ONLY.                                                                                                                                                                                                                                                                                                                                                                                                                                                                                                                                                                                                                                                                                                                                                                                                                                                                                                                                                                                                                                                                                                                                                                                                                                                                                                                                                                                                                                                                                                                                                                                                                                                                                                                                                                                                                                                                                                                                                                                                                                                                      |     |
|                |                           |     |               |               |                 |                 | 11. THE HOUSING WILL WITHSTAND EXPOSURE TO 260°C PEAK TEMPERATURE<br>FOR 30 SECONDS IN A CONVECTION INFRA RED OR VAPOR PHASE<br>REFLOW OVEN. SEE APPLICATION/PROCEDURES IF THEY ARE AVAILABLE                                                                                                                                                                                                                                                                                                                                                                                                                                                                                                                                                                                                                                                                                                                                                                                                                                                                                                                                                                                                                                                                                                                                                                                                                                                                                                                                                                                                                                                                                                                                                                                                                                                                                                                                                                                                                                                                                                                                  |     |
|                |                           |     |               |               |                 |                 | 12. PRODUCT WITH "LF" AT THE END MEETS EUROPEAN UNION DIRECTIVES AND OTHER<br>COUNTRY REGULATION AS DESCRIBED IN GS-22-008.                                                                                                                                                                                                                                                                                                                                                                                                                                                                                                                                                                                                                                                                                                                                                                                                                                                                                                                                                                                                                                                                                                                                                                                                                                                                                                                                                                                                                                                                                                                                                                                                                                                                                                                                                                                                                                                                                                                                                                                                    |     |
| FCI            |                           |     |               |               |                 |                 |                                                                                                                                                                                                                                                                                                                                                                                                                                                                                                                                                                                                                                                                                                                                                                                                                                                                                                                                                                                                                                                                                                                                                                                                                                                                                                                                                                                                                                                                                                                                                                                                                                                                                                                                                                                                                                                                                                                                                                                                                                                                                                                                | С   |
| 2016 A         |                           |     |               |               |                 |                 | mat'l. code   surface   tolerance   projection   product family   CONAN®                                                                                                                                                                                                                                                                                                                                                                                                                                                                                                                                                                                                                                                                                                                                                                                                                                                                                                                                                                                                                                                                                                                                                                                                                                                                                                                                                                                                                                                                                                                                                                                                                                                                                                                                                                                                                                                                                                                                                                                                                                                       |     |
|                |                           |     |               |               |                 |                 | Itr ecn no dr date tolerances unless otherwise specified title  AN angles in a control of the co |     |
|                |                           |     |               |               |                 |                 | 0°±x*   .000±.10   scale 1:1   //35EMBE                                                                                                                                                                                                                                                                                                                                                                                                                                                                                                                                                                                                                                                                                                                                                                                                                                                                                                                                                                                                                                                                                                                                                                                                                                                                                                                                                                                                                                                                                                                                                                                                                                                                                                                                                                                                                                                                                                                                                                                                                                                                                        |     |
|                |                           |     |               |               |                 |                 | engr   Bob Gu   2020-06-04   Amphenol     91900   A3                                                                                                                                                                                                                                                                                                                                                                                                                                                                                                                                                                                                                                                                                                                                                                                                                                                                                                                                                                                                                                                                                                                                                                                                                                                                                                                                                                                                                                                                                                                                                                                                                                                                                                                                                                                                                                                                                                                                                                                                                                                                           |     |
| D              |                           |     |               |               |                 |                 | sheet revision index sheet                                                                                                                                                                                                                                                                                                                                                                                                                                                                                                                                                                                                                                                                                                                                                                                                                                                                                                                                                                                                                                                                                                                                                                                                                                                                                                                                                                                                                                                                                                                                                                                                                                                                                                                                                                                                                                                                                                                                                                                                                                                                                                     | D . |
|                | form: A3-2016-02-24       |     | 1             | Download      | ed From Oneyac. | com             | 4 PDS: Rev :AN STATUS:Released Printed: Aug 05, 20                                                                                                                                                                                                                                                                                                                                                                                                                                                                                                                                                                                                                                                                                                                                                                                                                                                                                                                                                                                                                                                                                                                                                                                                                                                                                                                                                                                                                                                                                                                                                                                                                                                                                                                                                                                                                                                                                                                                                                                                                                                                             | 20  |