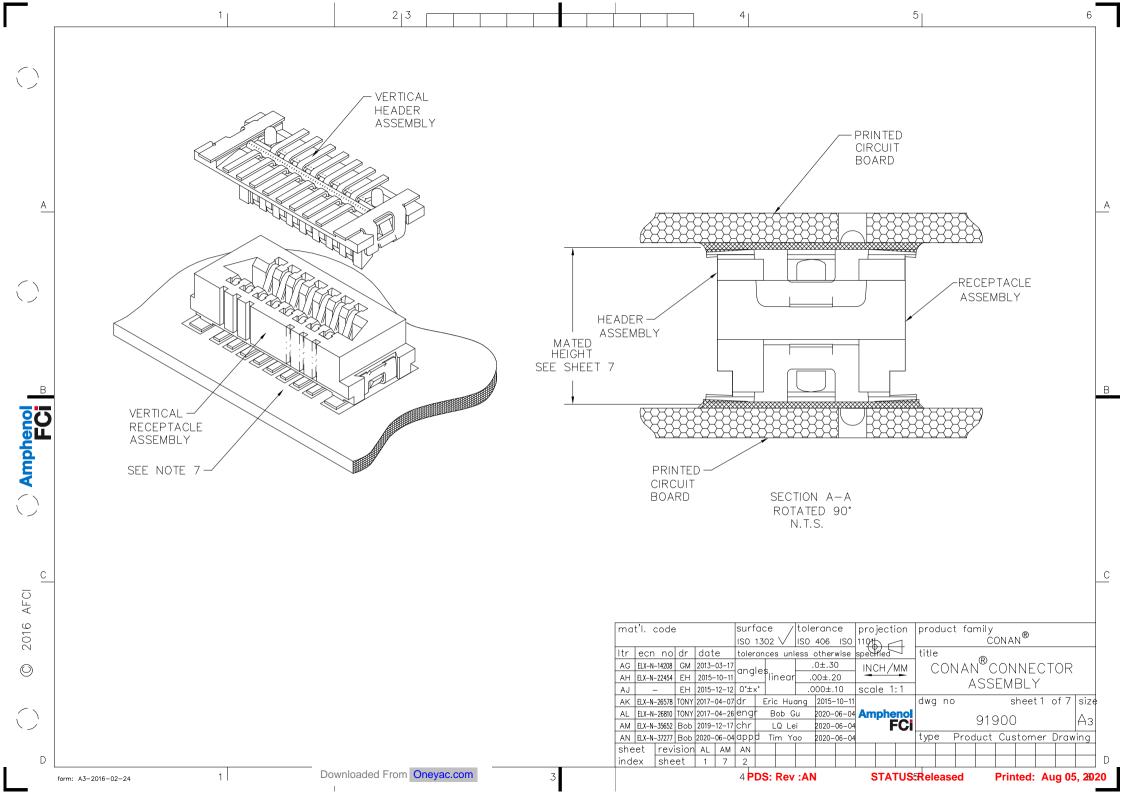

|                |                           |     | 1             |               | 2 3             |                 | 4 5                                                                                                                                                                                                                                                                                                                                                                                                                                                                                                                                                                                                                                                                                                                                                                                                                                                                                                                                                                                                                                                                                                                                                                                                                                                                                                                                                                                                                                                                                                                                                                                                                                                                                                                                                                                                                                                                                                                                                                                                                                                                                                                            |     |
|----------------|---------------------------|-----|---------------|---------------|-----------------|-----------------|--------------------------------------------------------------------------------------------------------------------------------------------------------------------------------------------------------------------------------------------------------------------------------------------------------------------------------------------------------------------------------------------------------------------------------------------------------------------------------------------------------------------------------------------------------------------------------------------------------------------------------------------------------------------------------------------------------------------------------------------------------------------------------------------------------------------------------------------------------------------------------------------------------------------------------------------------------------------------------------------------------------------------------------------------------------------------------------------------------------------------------------------------------------------------------------------------------------------------------------------------------------------------------------------------------------------------------------------------------------------------------------------------------------------------------------------------------------------------------------------------------------------------------------------------------------------------------------------------------------------------------------------------------------------------------------------------------------------------------------------------------------------------------------------------------------------------------------------------------------------------------------------------------------------------------------------------------------------------------------------------------------------------------------------------------------------------------------------------------------------------------|-----|
|                | PRODUCT<br>NUMBER         | POS | DIM "A"       | DIM "C"       | DIM "D"         | DIM "E"         | NOTES:  1. MATERIALS:                                                                                                                                                                                                                                                                                                                                                                                                                                                                                                                                                                                                                                                                                                                                                                                                                                                                                                                                                                                                                                                                                                                                                                                                                                                                                                                                                                                                                                                                                                                                                                                                                                                                                                                                                                                                                                                                                                                                                                                                                                                                                                          |     |
|                | 919TC-WXY09<br>↑ -WXY09LF | 9   | .366 [9.30]   | .157 [4.00]   | .118 [3.00]     | .1990 [5.055]   | RECEPTACLE HOUSING — LCP, UL—94V—0. COLOR: NATURAL.  RECEPTACLE TERMINALS — COPPER ALLOY,                                                                                                                                                                                                                                                                                                                                                                                                                                                                                                                                                                                                                                                                                                                                                                                                                                                                                                                                                                                                                                                                                                                                                                                                                                                                                                                                                                                                                                                                                                                                                                                                                                                                                                                                                                                                                                                                                                                                                                                                                                      |     |
|                | -WXY11<br>-WXY11LF        | 11  | .406 [10.30]  | .197 [5.00]   | .157 [4.00]     | .2380 [6.045]   | PLATED WITH 15u"/.38u GXT MIN CONTACT AREA<br>AND 100u"/2.54u, Sn ON SOLDER LEGS WITH<br>AN OVERALL 50u"/1.27u Ni UNDERPLATE.                                                                                                                                                                                                                                                                                                                                                                                                                                                                                                                                                                                                                                                                                                                                                                                                                                                                                                                                                                                                                                                                                                                                                                                                                                                                                                                                                                                                                                                                                                                                                                                                                                                                                                                                                                                                                                                                                                                                                                                                  |     |
|                | -WXY15<br>-WXY15LF        | 15  | .484 [12.30]  | .276 [7.00]   | .236 [6.00]     | .3170 [8.052]   | HEADER HOUSING — LCP, UL—94V—0. COLOR: NATURAL.  HEADER TERMINALS — COPPER ALLOY,                                                                                                                                                                                                                                                                                                                                                                                                                                                                                                                                                                                                                                                                                                                                                                                                                                                                                                                                                                                                                                                                                                                                                                                                                                                                                                                                                                                                                                                                                                                                                                                                                                                                                                                                                                                                                                                                                                                                                                                                                                              |     |
| <u>A</u>       | -WXY21<br>-WXY21LF        | 21  | .602 [15.30]  | .394 [10.00]  | .354 [9.00]     | .4350 [11.049]  | PLATED WITH 15u"/.38u GXT™IN CONTACT AREA<br>AND 10ou"/2.54u Sn ON SOLDER LEGS WITH<br>AN OVERALL 50u"/1.27u Ni UNDERPLATE.<br>RETENTION DEVICE — BRASS,                                                                                                                                                                                                                                                                                                                                                                                                                                                                                                                                                                                                                                                                                                                                                                                                                                                                                                                                                                                                                                                                                                                                                                                                                                                                                                                                                                                                                                                                                                                                                                                                                                                                                                                                                                                                                                                                                                                                                                       |     |
|                | -WXY25<br>-WXY25LF        | 25  | .681 [17.30]  | .472 [12.00]  | .433 [11.00]    | .5140 [13.056]  | PLATED WITH 100u"/2.54u Sn OVER NICKEL.  2. REFERENCE GS-12-006 FOR PRODUCT PERFORMANCE DATA.                                                                                                                                                                                                                                                                                                                                                                                                                                                                                                                                                                                                                                                                                                                                                                                                                                                                                                                                                                                                                                                                                                                                                                                                                                                                                                                                                                                                                                                                                                                                                                                                                                                                                                                                                                                                                                                                                                                                                                                                                                  | A   |
|                | -WXY31<br>-WXY31LF        | 31  | .800 [20.30]  | .591 [15.00]  | .551 [14.00]    | .6320 [16.053]  | 3. SEE TA-774 FOR FURTHER DESCRIPTION OF HOW THIS DIMENSION IS APPLIED.                                                                                                                                                                                                                                                                                                                                                                                                                                                                                                                                                                                                                                                                                                                                                                                                                                                                                                                                                                                                                                                                                                                                                                                                                                                                                                                                                                                                                                                                                                                                                                                                                                                                                                                                                                                                                                                                                                                                                                                                                                                        |     |
|                | -WXY41<br>-WXY41LF        | 41  | .996 [25.30]  | .787 [20.00]  | .748 [19.00]    | .8290 [21.057]  | 4. PICK AND PLACE CAP OR TAPE IS ONLY AVAILABLE WITH OPTION 3 PACKAGING. (PSA ADHESIVE SEALED). ALSO, PSA PACKAGING REQUIRES A PICK AND                                                                                                                                                                                                                                                                                                                                                                                                                                                                                                                                                                                                                                                                                                                                                                                                                                                                                                                                                                                                                                                                                                                                                                                                                                                                                                                                                                                                                                                                                                                                                                                                                                                                                                                                                                                                                                                                                                                                                                                        |     |
|                | -WXY51<br>-WXY51LF        | 51  | 1.193 [30.30] | .984 [25.00]  | .945 [24.00]    | 1.0260 [26.060] | PLACE CAP.  5. RECOMMENDED SOLDER PASTE THICKNESS IS .006 TO .008 INCHES THICK.                                                                                                                                                                                                                                                                                                                                                                                                                                                                                                                                                                                                                                                                                                                                                                                                                                                                                                                                                                                                                                                                                                                                                                                                                                                                                                                                                                                                                                                                                                                                                                                                                                                                                                                                                                                                                                                                                                                                                                                                                                                |     |
|                | -WXY69<br>V -WXY69LF      | 69  | 1.547 [39.30] | 1.339 [34.00] | 1.299 [33.00]   | 1.3800 [35.052] | 6. THE TOE HEIGHT OF THE SOLDER TAIL SHALL BE  MEASURED FROM THE LOWEST POINT OF THE .004  CO-PLANARITY GRAVITY PLANE. THIS MEASUREMENT                                                                                                                                                                                                                                                                                                                                                                                                                                                                                                                                                                                                                                                                                                                                                                                                                                                                                                                                                                                                                                                                                                                                                                                                                                                                                                                                                                                                                                                                                                                                                                                                                                                                                                                                                                                                                                                                                                                                                                                        |     |
| В              | -                         |     | 1             |               |                 |                 | IS NOT TO EXCEED A WINDOW OF .000 TO .007 INCHES.  7. THREE SLOTS MAY BE LOCATED AT EITHER END OF                                                                                                                                                                                                                                                                                                                                                                                                                                                                                                                                                                                                                                                                                                                                                                                                                                                                                                                                                                                                                                                                                                                                                                                                                                                                                                                                                                                                                                                                                                                                                                                                                                                                                                                                                                                                                                                                                                                                                                                                                              | В   |
| E C            |                           |     |               |               |                 |                 | HOUSING.  8. 5.50mm MATED HEIGHT IS ONLY AVAILABLE IN 9, 15 AND 31 POS.                                                                                                                                                                                                                                                                                                                                                                                                                                                                                                                                                                                                                                                                                                                                                                                                                                                                                                                                                                                                                                                                                                                                                                                                                                                                                                                                                                                                                                                                                                                                                                                                                                                                                                                                                                                                                                                                                                                                                                                                                                                        |     |
| O Amphenol FCi |                           |     |               |               |                 |                 | 9. 7.50mm MATED HEIGHT IS ONLY AVAILABLE IN 9 POS.                                                                                                                                                                                                                                                                                                                                                                                                                                                                                                                                                                                                                                                                                                                                                                                                                                                                                                                                                                                                                                                                                                                                                                                                                                                                                                                                                                                                                                                                                                                                                                                                                                                                                                                                                                                                                                                                                                                                                                                                                                                                             |     |
|                |                           |     |               |               |                 |                 | 10. APPLIES TO 91921—3XYZZ AND 91931— 3XYZZ OPTIONS ONLY.                                                                                                                                                                                                                                                                                                                                                                                                                                                                                                                                                                                                                                                                                                                                                                                                                                                                                                                                                                                                                                                                                                                                                                                                                                                                                                                                                                                                                                                                                                                                                                                                                                                                                                                                                                                                                                                                                                                                                                                                                                                                      |     |
|                |                           |     |               |               |                 |                 | 11. THE HOUSING WILL WITHSTAND EXPOSURE TO 260°C PEAK TEMPERATURE<br>FOR 30 SECONDS IN A CONVECTION INFRA RED OR VAPOR PHASE<br>REFLOW OVEN. SEE APPLICATION/PROCEDURES IF THEY ARE AVAILABLE                                                                                                                                                                                                                                                                                                                                                                                                                                                                                                                                                                                                                                                                                                                                                                                                                                                                                                                                                                                                                                                                                                                                                                                                                                                                                                                                                                                                                                                                                                                                                                                                                                                                                                                                                                                                                                                                                                                                  |     |
|                |                           |     |               |               |                 |                 | 12. PRODUCT WITH "LF" AT THE END MEETS EUROPEAN UNION DIRECTIVES AND OTHER<br>COUNTRY REGULATION AS DESCRIBED IN GS-22-008.                                                                                                                                                                                                                                                                                                                                                                                                                                                                                                                                                                                                                                                                                                                                                                                                                                                                                                                                                                                                                                                                                                                                                                                                                                                                                                                                                                                                                                                                                                                                                                                                                                                                                                                                                                                                                                                                                                                                                                                                    |     |
| FCI            |                           |     |               |               |                 |                 |                                                                                                                                                                                                                                                                                                                                                                                                                                                                                                                                                                                                                                                                                                                                                                                                                                                                                                                                                                                                                                                                                                                                                                                                                                                                                                                                                                                                                                                                                                                                                                                                                                                                                                                                                                                                                                                                                                                                                                                                                                                                                                                                | С   |
| 2016 A         |                           |     |               |               |                 |                 | mat'l. code   surface   tolerance   projection   product family   CONAN®                                                                                                                                                                                                                                                                                                                                                                                                                                                                                                                                                                                                                                                                                                                                                                                                                                                                                                                                                                                                                                                                                                                                                                                                                                                                                                                                                                                                                                                                                                                                                                                                                                                                                                                                                                                                                                                                                                                                                                                                                                                       |     |
|                |                           |     |               |               |                 |                 | Itr ecn no dr date tolerances unless otherwise specified title  AN angles in a control of the co |     |
|                |                           |     |               |               |                 |                 | 0°±x*   .000±.10   scale 1:1   //35EMBE                                                                                                                                                                                                                                                                                                                                                                                                                                                                                                                                                                                                                                                                                                                                                                                                                                                                                                                                                                                                                                                                                                                                                                                                                                                                                                                                                                                                                                                                                                                                                                                                                                                                                                                                                                                                                                                                                                                                                                                                                                                                                        |     |
|                |                           |     |               |               |                 |                 | engr   Bob Gu   2020-06-04   Amphenol     91900   A3                                                                                                                                                                                                                                                                                                                                                                                                                                                                                                                                                                                                                                                                                                                                                                                                                                                                                                                                                                                                                                                                                                                                                                                                                                                                                                                                                                                                                                                                                                                                                                                                                                                                                                                                                                                                                                                                                                                                                                                                                                                                           |     |
| D              |                           |     |               |               |                 |                 | sheet revision index sheet                                                                                                                                                                                                                                                                                                                                                                                                                                                                                                                                                                                                                                                                                                                                                                                                                                                                                                                                                                                                                                                                                                                                                                                                                                                                                                                                                                                                                                                                                                                                                                                                                                                                                                                                                                                                                                                                                                                                                                                                                                                                                                     | D . |
|                | form: A3-2016-02-24       |     | 1             | Download      | ed From Oneyac. | com             | 4 PDS: Rev :AN STATUS:Released Printed: Aug 05, 20                                                                                                                                                                                                                                                                                                                                                                                                                                                                                                                                                                                                                                                                                                                                                                                                                                                                                                                                                                                                                                                                                                                                                                                                                                                                                                                                                                                                                                                                                                                                                                                                                                                                                                                                                                                                                                                                                                                                                                                                                                                                             | 20  |