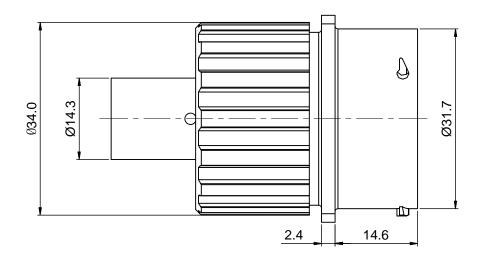

| REV | ECO |  |
|-----|-----|--|
| B1  | -   |  |

| NOTES:         |
|----------------|
| 1. MATERIAL:   |
| 1.1 HOUSING BO |
| 1.2 INSULATION |

- 1.4 SEAL: SILICONE RUBBER 2. SPECIFICATIONS:
- 2.1 CURRENT RATING: 180 AMPS MAX. 2.2 VOLTAGE RATING: 630 V AC/DC 2.9 RoHS COMPLIANT

- 5. CONTACT P/N: HP50DCS

| KEY POS | PART NO.       |
|---------|----------------|
| Ν       | RTHP0201PN-50C |
| W       | RTHP0201PW-50C |
| Х       | RTHP0201PX-50C |
| Y       | RTHP0201PY-50C |
| Z       | RTHP0201PZ-50C |