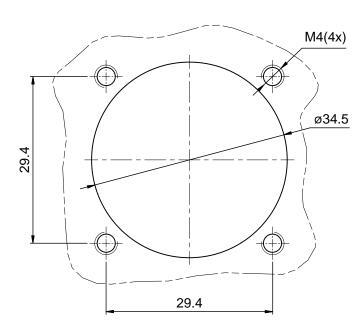

Mounting Hole

|                                                                                                                                         | SEE PART NUMBER<br>CHART      |                   |
|-----------------------------------------------------------------------------------------------------------------------------------------|-------------------------------|-------------------|
| QUANTITY                                                                                                                                | PART NUMBER                   |                   |
|                                                                                                                                         |                               | M                 |
| UNLESS OTHERWISE SPECIFIED<br>1) All dimensions are in metric(mm).<br>2) Tolerances are as follows:<br>1 PL DEC ±0.30   Fractions ±1/64 |                               | SIGNAT            |
|                                                                                                                                         |                               | DRAWN: D          |
| 2 PL DEC ±0.15<br>3 PL DEC ±0.08                                                                                                        | Fractions ±1/64<br>Angles ±1° | CHECKED:          |
| 3) Note reference = $X$                                                                                                                 |                               | ENGINEER:         |
| MATERIAL SPECIFICA                                                                                                                      | TIONS:                        | APPROVAL:         |
|                                                                                                                                         |                               | CUSTOMER:         |
| PROCESS SPECIFICA                                                                                                                       | TIONS                         | THIS DRAWING IS S |
| FROCESS SFECILICATIONS.                                                                                                                 |                               | ODECIEICATIONS A  |