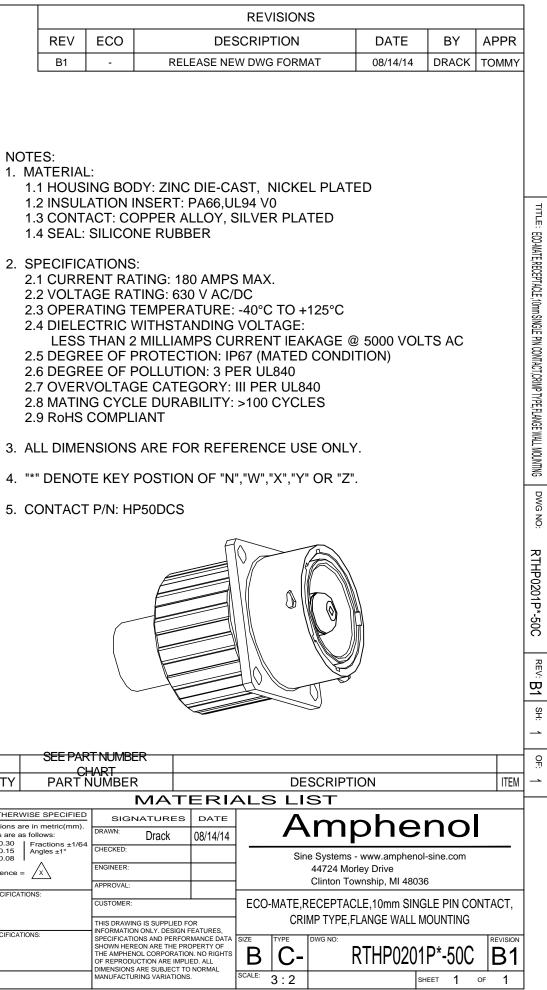

| REV | ECO |  |
|-----|-----|--|
| B1  | -   |  |

| NOTES:         |
|----------------|
| 1. MATERIAL:   |
| 1.1 HOUSING BO |
| 1.2 INSULATION |

- 1.4 SEAL: SILICONE RUBBER 2. SPECIFICATIONS:
- 2.1 CURRENT RATING: 180 AMPS MAX. 2.2 VOLTAGE RATING: 630 V AC/DC 2.9 RoHS COMPLIANT

- 5. CONTACT P/N: HP50DCS

| KEY POS | PART NO.       |
|---------|----------------|
| Ν       | RTHP0201PN-50C |
| W       | RTHP0201PW-50C |
| Х       | RTHP0201PX-50C |
| Y       | RTHP0201PY-50C |
| Z       | RTHP0201PZ-50C |

Mounting Hole

|                                                                                                                                         | SEE PART NUMBER<br>CHART      |                   |
|-----------------------------------------------------------------------------------------------------------------------------------------|-------------------------------|-------------------|
| QUANTITY                                                                                                                                | PART NUMBER                   |                   |
|                                                                                                                                         |                               | M                 |
| UNLESS OTHERWISE SPECIFIED<br>1) All dimensions are in metric(mm).<br>2) Tolerances are as follows:<br>1 PL DEC ±0.30   Fractions ±1/64 |                               | SIGNAT            |
|                                                                                                                                         |                               | DRAWN: D          |
| 2 PL DEC ±0.15<br>3 PL DEC ±0.08                                                                                                        | Fractions ±1/64<br>Angles ±1° | CHECKED:          |
| 3) Note reference = $X$                                                                                                                 |                               | ENGINEER:         |
| MATERIAL SPECIFICA                                                                                                                      | TIONS:                        | APPROVAL:         |
|                                                                                                                                         |                               | CUSTOMER:         |
| PROCESS SPECIFICA                                                                                                                       | TIONS                         | THIS DRAWING IS S |
| FROCESS SFECILICATIONS.                                                                                                                 |                               | ODECIEICATIONS A  |