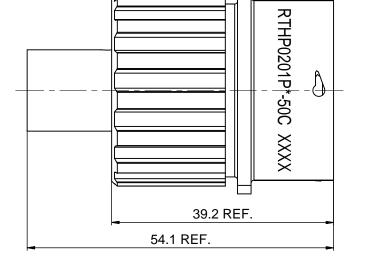

- 5. CONTACT P/N: HP50DCS

| KEY POS | PART NO.       |
|---------|----------------|
| Ν       | RTHP0201PN-50C |
| W       | RTHP0201PW-50C |
| Х       | RTHP0201PX-50C |
| Y       | RTHP0201PY-50C |
| Z       | RTHP0201PZ-50C |