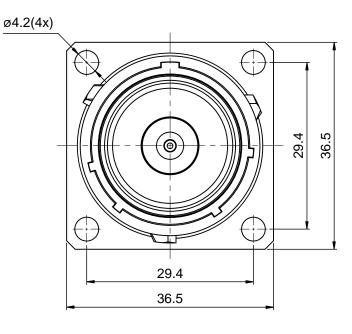

Mounting Hole

|                                                                                                                                         | SEE PART NUMBER<br>CHART      |                   |
|-----------------------------------------------------------------------------------------------------------------------------------------|-------------------------------|-------------------|
| QUANTITY                                                                                                                                | PART NUMBER                   |                   |
|                                                                                                                                         |                               | M                 |
| UNLESS OTHERWISE SPECIFIED<br>1) All dimensions are in metric(mm).<br>2) Tolerances are as follows:<br>1 PL DEC ±0.30   Fractions ±1/64 |                               | SIGNAT            |
|                                                                                                                                         |                               | DRAWN: D          |
| 2 PL DEC ±0.15<br>3 PL DEC ±0.08                                                                                                        | Fractions ±1/64<br>Angles ±1° | CHECKED:          |
| 3) Note reference = $X$                                                                                                                 |                               | ENGINEER:         |
| MATERIAL SPECIFICA                                                                                                                      | TIONS:                        | APPROVAL:         |
|                                                                                                                                         |                               | CUSTOMER:         |
| PROCESS SPECIFICA                                                                                                                       | TIONS                         | THIS DRAWING IS S |
| FROCESS SFECILICATIONS.                                                                                                                 |                               | ODECIEICATIONS A  |