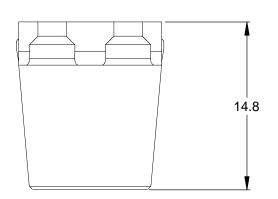

NOTES: UNLESS OTHERWISE SPECIFIED

1. MATERIAL: THERMOPLASTIC; COLOR: ORANGE

2. RoHS COMPLIANT

3. CAVITIES: 4

4. KEYED: N/A

5. USE WITH CONNECTORS ATP04-4P\* (\* = MODIFICATIONS AND COLORS)

6. ALL DIMENSIONS ARE FOR REFERENCE USE ONLY.