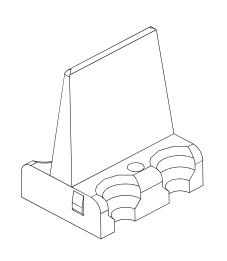

NOTES: UNLESS OTHERWISE SPECIFIED

1. MATERIAL: THERMOPLASTIC; COLOR: ORANGE

2. RoHS COMPLIANT

3. CAVITIES: 4

4. KEYED: N/A

5. USE WITH CONNECTORS ATP04-4P\* (\* = MODIFICATIONS AND COLORS)

6. ALL DIMENSIONS ARE FOR REFERENCE USE ONLY.

|                                                                                                                                 | AWP-4P<br>PART NUMBER |                                                                                                                                                                                                                                            |     |             |                                      |        |               |        |             |
|---------------------------------------------------------------------------------------------------------------------------------|-----------------------|--------------------------------------------------------------------------------------------------------------------------------------------------------------------------------------------------------------------------------------------|-----|-------------|--------------------------------------|--------|---------------|--------|-------------|
| QUANTITY                                                                                                                        |                       |                                                                                                                                                                                                                                            |     | DESCRIPTION |                                      |        |               |        | ITE         |
|                                                                                                                                 |                       |                                                                                                                                                                                                                                            | MAT | ERI         | ALS LI                               | ST     |               |        |             |
| UNLESS OTHERWISE SPECIFIED  1) All dimensions are in metric(mm). 2) Tolerances are as follows: 1 PL DEC ±0.30   Fractions +1/64 |                       | SIGNATURES                                                                                                                                                                                                                                 |     | DATE        | Λ                                    | m      | $\frac{1}{2}$ | no     | ī           |
|                                                                                                                                 |                       | D.PARKS                                                                                                                                                                                                                                    |     | 18/SEP/13   | Amphenol                             |        |               |        |             |
| 2 PL DEC ±0.36<br>3 PL DEC ±0.08                                                                                                | Angles ±1°            | CHECKED:                                                                                                                                                                                                                                   |     |             | Sine Systems - www.amphenol-sine.com |        |               |        |             |
| 3) Note reference = X  MATERIAL SPECIFICATIONS:                                                                                 |                       | ENGINEER:                                                                                                                                                                                                                                  |     |             | 44724 Morley Drive                   |        |               |        |             |
|                                                                                                                                 |                       | APPROVAL:                                                                                                                                                                                                                                  |     |             | Clinton Township, MI 48036           |        |               |        |             |
|                                                                                                                                 |                       | CUSTOMER:                                                                                                                                                                                                                                  |     |             | P-WEDGELOCK, 4 POSITION, ATP SERIES  |        |               |        |             |
| PROCESS SPECIFICATIONS:                                                                                                         |                       | THIS DRAWING IS SUPPLIED FOR INFORMATION ONLY. DESIGN FEATURES, SPECIFICATIONS AND PERFORMANCE DATA SHOWN HEREON ARE THE PROPERTY OF THE AMPHENOL CORPORATION. NO RIGHTS OF REPRODUCTION ARE IMPLIED. ALL DIMENSIONS ARE SUBJECT TO NORMAL |     | A C-        | DWG NO:                              | AWP-4F |               | A.     |             |
| NEXT ASS'Y:                                                                                                                     |                       | MANUFACTURING VARIATIONS.                                                                                                                                                                                                                  |     |             | SCALE: NONE                          |        | s             | неет 1 | of <b>1</b> |