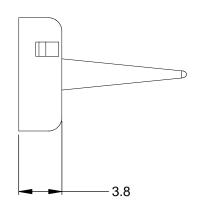

NOTES: UNLESS OTHERWISE SPECIFIED

1. MATERIAL: THERMOPLASTIC; COLOR: ORANGE

2. RoHS COMPLIANT

3. CAVITIES: 4

4. KEYED: N/A

5. USE WITH CONNECTORS ATP04-4P\* (\* = MODIFICATIONS AND COLORS)

6. ALL DIMENSIONS ARE FOR REFERENCE USE ONLY.