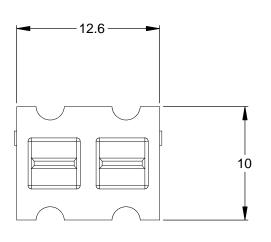

NOTES: UNLESS OTHERWISE SPECIFIED

1. MATERIAL: THERMOPLASTIC; COLOR: ORANGE

2. RoHS COMPLIANT

3. CAVITIES: 4

4. KEYED: N/A

5. USE WITH CONNECTORS ATP04-4P\* (\* = MODIFICATIONS AND COLORS)

6. ALL DIMENSIONS ARE FOR REFERENCE USE ONLY.