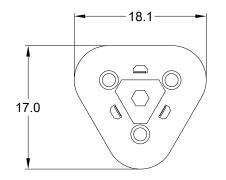

| TITLE: S-WEDGELOCK, 3 POSITION, 19: | 39-KEY, AT SERIES DWG NO: AW | 3S-1939   | REV: A4 SH: 1 OF: 1              |         |       |       |  |  |  |
|-------------------------------------|------------------------------|-----------|----------------------------------|---------|-------|-------|--|--|--|
|                                     |                              | REVISIONS |                                  |         |       |       |  |  |  |
|                                     | REV                          | ECO       | DESCRIPTION                      | DATE    | BY    | APPR  |  |  |  |
|                                     | A3                           |           | RELEASE NEW DWG FORMAT           | 18DEC13 | JARRY |       |  |  |  |
|                                     | A4                           | -         | REVISE DIME NSION, 20.6 WAS 20.2 | 11SEP20 | KEVIN | TOMMY |  |  |  |
| 20.6                                |                              |           |                                  |         |       |       |  |  |  |

1.2 –

NOTES: UNLESS OTHERWISE SPECIFIED

1. MATERIAL: THERMOPLASTIC; COLOR: BLUE

2. RoHS COMPLIANT

3. CAVITIES: 3

4. KEYED: 1939

5. USE WITH CONNECTORS AT06-3S\* (\* = MODIFICATIONS AND/OR COLORS)

6. ALL DIMENSIONS ARE FOR REFERENCE USE ONLY.