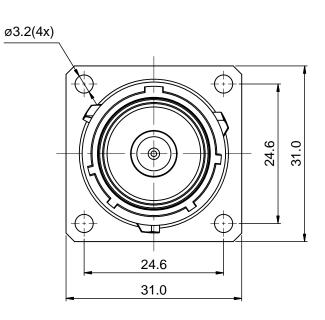

| ø3.2(4x)     |
|--------------|
| 94.6<br>24.6 |
|              |

Mounting Hole

| KEY POS | PART NO.       |  |  |  |  |
|---------|----------------|--|--|--|--|
| N       | RTHP0161PN-35C |  |  |  |  |
| W       | RTHP0161PW-35C |  |  |  |  |
| Х       | RTHP0161PX-35C |  |  |  |  |
| Υ       | RTHP0161PY-35C |  |  |  |  |
| Z       | RTHP0161PZ-35C |  |  |  |  |