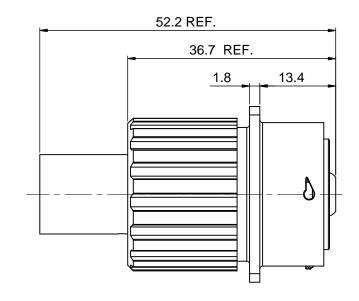

ECO-MATE, RECEPTACLE, 8mm SINGLE PIN CONTACT, CRIMP TYPE, FLANGE WALL MOUNTING

RTHP0161P\*-35C

В.

- 2.5 DEGREE OF PROTECTION: IP67 (MATED CONDITION)
- 2.6 DEGREE OF POLLUTION: 3 PER UL840
- 2.7 OVERVOLTAGE CATEGORY: III PER UL840
- 2.8 MATING CYCLE DURABILITY: >100 CYCLES
- 2.9 RoHS COMPLIANT
- 3. ALL DIMENSIONS ARE FOR REFERENCE USE ONLY.
- 4. "\*" DENOTE KEY POSTION OF "N", "W", "X", "Y" OR "Z".
- 5. CONTACT P/N: HP35CCS