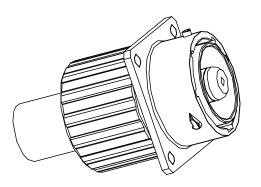

## NOTES:

- 1. MATERIAL:
  - 1.1 HOUSING BODY: ZINC DIE-CAST, NICKEL PLATED
  - 1.2 INSULATION INSERT: PA66,UL94 V0
  - 1.3 CONTACT: COPPER ALLOY, SILVER PLATED
  - 1.4 SEAL: SILICONE RUBBER
- 2. SPECIFICATIONS:
  - 2.1 CURRENT RATING: 130 AMPS MAX.
  - 2.2 VOLTAGE RATING: 630 V AC/DC
  - 2.3 OPERATING TEMPERATURE: -40°C TO +125°C
  - 2.4 DIELECTRIC WITHSTANDING VOLTAGE:
    - LESS THAN 2 MILLIAMPS CURRENT IEAKAGE @ 5000 VOLTS AC

ECO-MATE, RECEPTACLE, 8mm SINGLE PIN CONTACT, CRIMP TYPE, FLANGE WALL MOUNTING

RTHP0161P\*-35C

В.

- 2.5 DEGREE OF PROTECTION: IP67 (MATED CONDITION)
- 2.6 DEGREE OF POLLUTION: 3 PER UL840
- 2.7 OVERVOLTAGE CATEGORY: III PER UL840
- 2.8 MATING CYCLE DURABILITY: >100 CYCLES
- 2.9 RoHS COMPLIANT
- 3. ALL DIMENSIONS ARE FOR REFERENCE USE ONLY.
- 4. "\*" DENOTE KEY POSTION OF "N", "W", "X", "Y" OR "Z".
- 5. CONTACT P/N: HP35CCS