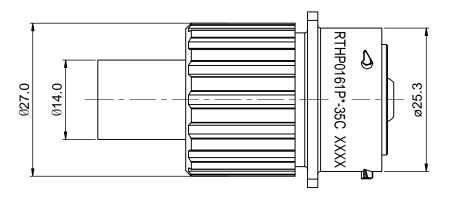

## NOTES:

- 1. MATERIAL:
  - 1.1 HOUSING BODY: ZINC DIE-CAST, NICKEL PLATED
  - 1.2 INSULATION INSERT: PA66,UL94 V0
  - 1.3 CONTACT: COPPER ALLOY, SILVER PLATED
  - 1.4 SEAL: SILICONE RUBBER
- 2. SPECIFICATIONS:
  - 2.1 CURRENT RATING: 130 AMPS MAX.
  - 2.2 VOLTAGE RATING: 630 V AC/DC
  - 2.3 OPERATING TEMPERATURE: -40°C TO +125°C
  - 2.4 DIELECTRIC WITHSTANDING VOLTAGE:
    - LESS THAN 2 MILLIAMPS CURRENT IEAKAGE @ 5000 VOLTS AC

ECO-MATE, RECEPTACLE, 8mm SINGLE PIN CONTACT, CRIMP TYPE, FLANGE WALL MOUNTING

RTHP0161P\*-35C

В.

- 2.5 DEGREE OF PROTECTION: IP67 (MATED CONDITION)
- 2.6 DEGREE OF POLLUTION: 3 PER UL840
- 2.7 OVERVOLTAGE CATEGORY: III PER UL840
- 2.8 MATING CYCLE DURABILITY: >100 CYCLES
- 2.9 RoHS COMPLIANT
- 3. ALL DIMENSIONS ARE FOR REFERENCE USE ONLY.
- 4. "\*" DENOTE KEY POSTION OF "N", "W", "X", "Y" OR "Z".
- 5. CONTACT P/N: HP35CCS