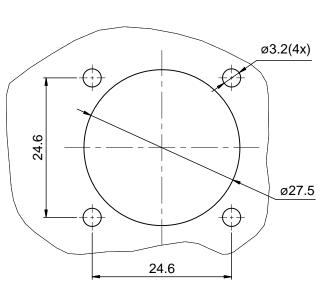

| ø3.2(4x)     |
|--------------|
| 94.6<br>24.6 |
|              |

Mounting Hole

| KEY POS | PART NO.       |  |  |  |  |
|---------|----------------|--|--|--|--|
| N       | RTHP0161PN-35C |  |  |  |  |
| W       | RTHP0161PW-35C |  |  |  |  |
| Х       | RTHP0161PX-35C |  |  |  |  |
| Υ       | RTHP0161PY-35C |  |  |  |  |
| Z       | RTHP0161PZ-35C |  |  |  |  |