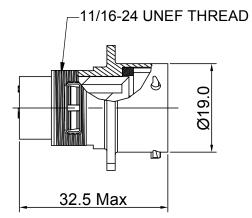

2.7 MATING CYCLES DURABILITY : 500 CYCLES MIN. 2.8 ROHS COMPLIANT.

- 3. SUITABLE CONTACTS : 16# CONTACTS.
- 4. ALL DIMENSIONS ARE FOR REFERENCE USE ONLY.

PANEL CUT OUT REFERENCE

|                         |                                         |                                                                                                         |                                                        |                                                                                                                                                                                                                                                                                                                                                                                                                                                                                                                                                                                                                                                                                                                                                                                                                                                                                                                                                                                                                                                                                                                                                                                                                                                                                                                                                                                                                                                                                                                                                                                                                                                                                                                                                                                                                                                                                                                                                                                                                                                                                                                                | REVISION   | S       |                            |        |       |
|-------------------------|-----------------------------------------|---------------------------------------------------------------------------------------------------------|--------------------------------------------------------|--------------------------------------------------------------------------------------------------------------------------------------------------------------------------------------------------------------------------------------------------------------------------------------------------------------------------------------------------------------------------------------------------------------------------------------------------------------------------------------------------------------------------------------------------------------------------------------------------------------------------------------------------------------------------------------------------------------------------------------------------------------------------------------------------------------------------------------------------------------------------------------------------------------------------------------------------------------------------------------------------------------------------------------------------------------------------------------------------------------------------------------------------------------------------------------------------------------------------------------------------------------------------------------------------------------------------------------------------------------------------------------------------------------------------------------------------------------------------------------------------------------------------------------------------------------------------------------------------------------------------------------------------------------------------------------------------------------------------------------------------------------------------------------------------------------------------------------------------------------------------------------------------------------------------------------------------------------------------------------------------------------------------------------------------------------------------------------------------------------------------------|------------|---------|----------------------------|--------|-------|
|                         | REV                                     | ECO                                                                                                     |                                                        | DFS                                                                                                                                                                                                                                                                                                                                                                                                                                                                                                                                                                                                                                                                                                                                                                                                                                                                                                                                                                                                                                                                                                                                                                                                                                                                                                                                                                                                                                                                                                                                                                                                                                                                                                                                                                                                                                                                                                                                                                                                                                                                                                                            | CRIPTION   |         | DATE                       | BY     | APPR  |
|                         | B1                                      | -                                                                                                       |                                                        |                                                                                                                                                                                                                                                                                                                                                                                                                                                                                                                                                                                                                                                                                                                                                                                                                                                                                                                                                                                                                                                                                                                                                                                                                                                                                                                                                                                                                                                                                                                                                                                                                                                                                                                                                                                                                                                                                                                                                                                                                                                                                                                                | D DRAWING  |         | JUN-30-2014                | BEN    | томму |
|                         | B2                                      | -                                                                                                       | RA                                                     | -                                                                                                                                                                                                                                                                                                                                                                                                                                                                                                                                                                                                                                                                                                                                                                                                                                                                                                                                                                                                                                                                                                                                                                                                                                                                                                                                                                                                                                                                                                                                                                                                                                                                                                                                                                                                                                                                                                                                                                                                                                                                                                                              | AGE UPGRAD | E       | Aug-27-2019                | Ronald | Tommy |
| - <u>Ø3.2</u>           |                                         |                                                                                                         |                                                        |                                                                                                                                                                                                                                                                                                                                                                                                                                                                                                                                                                                                                                                                                                                                                                                                                                                                                                                                                                                                                                                                                                                                                                                                                                                                                                                                                                                                                                                                                                                                                                                                                                                                                                                                                                                                                                                                                                                                                                                                                                                                                                                                |            |         |                            |        |       |
| Front Panel Mounting)   |                                         | ĸ                                                                                                       | EY POS                                                 | PART NUMBER                                                                                                                                                                                                                                                                                                                                                                                                                                                                                                                                                                                                                                                                                                                                                                                                                                                                                                                                                                                                                                                                                                                                                                                                                                                                                                                                                                                                                                                                                                                                                                                                                                                                                                                                                                                                                                                                                                                                                                                                                                                                                                                    |            |         |                            |        |       |
| ront Panel              | Moe                                     |                                                                                                         |                                                        |                                                                                                                                                                                                                                                                                                                                                                                                                                                                                                                                                                                                                                                                                                                                                                                                                                                                                                                                                                                                                                                                                                                                                                                                                                                                                                                                                                                                                                                                                                                                                                                                                                                                                                                                                                                                                                                                                                                                                                                                                                                                                                                                | -40°C ~ 1  | 05°C    | -40°C ~ 125                |        |       |
|                         |                                         |                                                                                                         |                                                        | Ν                                                                                                                                                                                                                                                                                                                                                                                                                                                                                                                                                                                                                                                                                                                                                                                                                                                                                                                                                                                                                                                                                                                                                                                                                                                                                                                                                                                                                                                                                                                                                                                                                                                                                                                                                                                                                                                                                                                                                                                                                                                                                                                              | RT0012     | 3PN     | RT00123PN                  |        |       |
|                         |                                         |                                                                                                         |                                                        | W                                                                                                                                                                                                                                                                                                                                                                                                                                                                                                                                                                                                                                                                                                                                                                                                                                                                                                                                                                                                                                                                                                                                                                                                                                                                                                                                                                                                                                                                                                                                                                                                                                                                                                                                                                                                                                                                                                                                                                                                                                                                                                                              | RT0012     |         | RT00123PV                  |        |       |
|                         |                                         |                                                                                                         |                                                        | Х                                                                                                                                                                                                                                                                                                                                                                                                                                                                                                                                                                                                                                                                                                                                                                                                                                                                                                                                                                                                                                                                                                                                                                                                                                                                                                                                                                                                                                                                                                                                                                                                                                                                                                                                                                                                                                                                                                                                                                                                                                                                                                                              | RT0012     |         | RT00123P>                  |        |       |
| Pr Rear Panel Mounting) |                                         |                                                                                                         |                                                        | Y                                                                                                                                                                                                                                                                                                                                                                                                                                                                                                                                                                                                                                                                                                                                                                                                                                                                                                                                                                                                                                                                                                                                                                                                                                                                                                                                                                                                                                                                                                                                                                                                                                                                                                                                                                                                                                                                                                                                                                                                                                                                                                                              | RT0012     | 3PY     | RT00123P                   | /03    |       |
|                         | Mounti                                  | ng)                                                                                                     |                                                        | Z                                                                                                                                                                                                                                                                                                                                                                                                                                                                                                                                                                                                                                                                                                                                                                                                                                                                                                                                                                                                                                                                                                                                                                                                                                                                                                                                                                                                                                                                                                                                                                                                                                                                                                                                                                                                                                                                                                                                                                                                                                                                                                                              | RT0012     | 3PZ     | RT00123P2                  | Z03    |       |
|                         |                                         |                                                                                                         | 1                                                      |                                                                                                                                                                                                                                                                                                                                                                                                                                                                                                                                                                                                                                                                                                                                                                                                                                                                                                                                                                                                                                                                                                                                                                                                                                                                                                                                                                                                                                                                                                                                                                                                                                                                                                                                                                                                                                                                                                                                                                                                                                                                                                                                |            |         |                            |        |       |
|                         | SEE PART N                              | UMBER CHA<br>NUMBER                                                                                     | ART                                                    |                                                                                                                                                                                                                                                                                                                                                                                                                                                                                                                                                                                                                                                                                                                                                                                                                                                                                                                                                                                                                                                                                                                                                                                                                                                                                                                                                                                                                                                                                                                                                                                                                                                                                                                                                                                                                                                                                                                                                                                                                                                                                                                                |            | SCRIPT  |                            |        | ITEM  |
| QUANTITY                | PARII                                   |                                                                                                         |                                                        | ERIZ                                                                                                                                                                                                                                                                                                                                                                                                                                                                                                                                                                                                                                                                                                                                                                                                                                                                                                                                                                                                                                                                                                                                                                                                                                                                                                                                                                                                                                                                                                                                                                                                                                                                                                                                                                                                                                                                                                                                                                                                                                                                                                                           |            |         |                            |        |       |
|                         |                                         | 1                                                                                                       | TURES                                                  |                                                                                                                                                                                                                                                                                                                                                                                                                                                                                                                                                                                                                                                                                                                                                                                                                                                                                                                                                                                                                                                                                                                                                                                                                                                                                                                                                                                                                                                                                                                                                                                                                                                                                                                                                                                                                                                                                                                                                                                                                                                                                                                                |            |         | nhor                       | ากไ    |       |
|                         | PL DEC ±0.15 Angles ±1° CHECKED: Martin |                                                                                                         |                                                        | Aug-27-2019 Aug-27-2019 Sine Systems - www.amphenol-sine.org/add/or/add/or/add/or/add/or/add/or/add/or/add/or/add/or/add/or/add/or/add/or/add/or/add/or/add/or/add/or/add/or/add/or/add/or/add/or/add/or/add/or/add/or/add/or/add/or/add/or/add/or/add/or/add/or/add/or/add/or/add/or/add/or/add/or/add/or/add/or/add/or/add/or/add/or/add/or/add/or/add/or/add/or/add/or/add/or/add/or/add/or/add/or/add/or/add/or/add/or/add/or/add/or/add/or/add/or/add/or/add/or/add/or/add/or/add/or/add/or/add/or/add/or/add/or/add/or/add/or/add/or/add/or/add/or/add/or/add/or/add/or/add/or/add/or/add/or/add/or/add/or/add/or/add/or/add/or/add/or/add/or/add/or/add/or/add/or/add/or/add/or/add/or/add/or/add/or/add/or/add/or/add/or/add/or/add/or/add/or/add/or/add/or/add/or/add/or/add/or/add/or/add/or/add/or/add/or/add/or/add/or/add/or/add/or/add/or/add/or/add/or/add/or/add/or/add/or/add/or/add/or/add/or/add/or/add/or/add/or/add/or/add/or/add/or/add/or/add/or/add/or/add/or/add/or/add/or/add/or/add/or/add/or/add/or/add/or/add/or/add/or/add/or/add/or/add/or/add/or/add/or/add/or/add/or/add/or/add/or/add/or/add/or/add/or/add/or/add/or/add/or/add/or/add/or/add/or/add/or/add/or/add/or/add/or/add/or/add/or/add/or/add/or/add/or/add/or/add/or/add/or/add/or/add/or/add/or/add/or/add/or/add/or/add/or/add/or/add/or/add/or/add/or/add/or/add/or/add/or/add/or/add/or/add/or/add/or/add/or/add/or/add/or/add/or/add/or/add/or/add/or/add/or/add/or/add/or/add/or/add/or/add/or/add/or/add/or/add/or/add/or/add/or/add/or/add/or/add/or/add/or/add/or/add/or/add/or/add/or/add/or/add/or/add/or/add/or/add/or/add/or/add/or/add/or/add/or/add/or/add/or/add/or/add/or/add/or/add/or/add/or/add/or/add/or/add/or/add/or/add/or/add/or/add/or/add/or/add/or/add/or/add/or/add/or/add/or/add/or/add/or/add/or/add/or/add/or/add/or/add/or/add/or/add/or/add/or/add/or/add/or/add/or/add/or/add/or/add/or/add/or/add/or/add/or/add/or/add/or/add/or/add/or/add/or/add/or/add/or/add/or/add/or/add/or/add/or/add/or/add/or/add/or/add/or/add/or/add/or/add/or/add/or/add/or/add/or/add/or/add/or/add/or/add/or/add/ |            |         |                            | ne.com |       |
| 3) Note reference       | = <u>/x</u>                             | ENGINEER:                                                                                               | T                                                      | Aug 07 0040                                                                                                                                                                                                                                                                                                                                                                                                                                                                                                                                                                                                                                                                                                                                                                                                                                                                                                                                                                                                                                                                                                                                                                                                                                                                                                                                                                                                                                                                                                                                                                                                                                                                                                                                                                                                                                                                                                                                                                                                                                                                                                                    |            |         | hip, MI 48036              |        |       |
| MATERIAL SPECIFICA      | TIONS:                                  | CUSTOMER:                                                                                               |                                                        |                                                                                                                                                                                                                                                                                                                                                                                                                                                                                                                                                                                                                                                                                                                                                                                                                                                                                                                                                                                                                                                                                                                                                                                                                                                                                                                                                                                                                                                                                                                                                                                                                                                                                                                                                                                                                                                                                                                                                                                                                                                                                                                                | E          |         | TE,RECEPTA<br>12,3 POS,PIN |        |       |
|                         |                                         |                                                                                                         |                                                        |                                                                                                                                                                                                                                                                                                                                                                                                                                                                                                                                                                                                                                                                                                                                                                                                                                                                                                                                                                                                                                                                                                                                                                                                                                                                                                                                                                                                                                                                                                                                                                                                                                                                                                                                                                                                                                                                                                                                                                                                                                                                                                                                |            |         |                            |        |       |
| PROCESS SPECIFICA       | TIONS:                                  | INFORMATION ON<br>SPECIFICATIONS<br>SHOWN HEREON<br>THE AMPHENOL (<br>OF REPRODUCTION<br>DIMENSIONS ARE | AND PERFOR<br>ARE THE PR<br>CORPORATION<br>ON ARE IMPL | RMANCE DATA<br>OPERTY OF<br>IN. NO RIGHTS<br>IED. ALL                                                                                                                                                                                                                                                                                                                                                                                                                                                                                                                                                                                                                                                                                                                                                                                                                                                                                                                                                                                                                                                                                                                                                                                                                                                                                                                                                                                                                                                                                                                                                                                                                                                                                                                                                                                                                                                                                                                                                                                                                                                                          | B C-       | DWG NO: | RT00123P                   | **     | B2    |