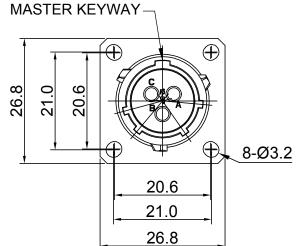

2.7 MATING CYCLES DURABILITY : 500 CYCLES MIN. 2.8 ROHS COMPLIANT.

- 3. SUITABLE CONTACTS : 16# CONTACTS.
- 4. ALL DIMENSIONS ARE FOR REFERENCE USE ONLY.

PANEL CUT OUT REFERENCE

|                         |                                         |                                                                                                         |                                                        |                                                                                                                                                                                                                                                                                                                                                                                                                                                                                                                                                                                                                                                                                                                                                                                                                                                                                                                                                                                                                                                                                                                                                                                                                                                                                                                                                                                                                                                                                                                                                                                                                                                                                                                                                                                                                                                                                                                                                                                                                                                                                                                                | REVISION   | S       |                            |        |       |
|-------------------------|-----------------------------------------|---------------------------------------------------------------------------------------------------------|--------------------------------------------------------|--------------------------------------------------------------------------------------------------------------------------------------------------------------------------------------------------------------------------------------------------------------------------------------------------------------------------------------------------------------------------------------------------------------------------------------------------------------------------------------------------------------------------------------------------------------------------------------------------------------------------------------------------------------------------------------------------------------------------------------------------------------------------------------------------------------------------------------------------------------------------------------------------------------------------------------------------------------------------------------------------------------------------------------------------------------------------------------------------------------------------------------------------------------------------------------------------------------------------------------------------------------------------------------------------------------------------------------------------------------------------------------------------------------------------------------------------------------------------------------------------------------------------------------------------------------------------------------------------------------------------------------------------------------------------------------------------------------------------------------------------------------------------------------------------------------------------------------------------------------------------------------------------------------------------------------------------------------------------------------------------------------------------------------------------------------------------------------------------------------------------------|------------|---------|----------------------------|--------|-------|
|                         | REV                                     | ECO                                                                                                     |                                                        | DFS                                                                                                                                                                                                                                                                                                                                                                                                                                                                                                                                                                                                                                                                                                                                                                                                                                                                                                                                                                                                                                                                                                                                                                                                                                                                                                                                                                                                                                                                                                                                                                                                                                                                                                                                                                                                                                                                                                                                                                                                                                                                                                                            | CRIPTION   |         | DATE                       | BY     | APPR  |
|                         | B1                                      | -                                                                                                       |                                                        |                                                                                                                                                                                                                                                                                                                                                                                                                                                                                                                                                                                                                                                                                                                                                                                                                                                                                                                                                                                                                                                                                                                                                                                                                                                                                                                                                                                                                                                                                                                                                                                                                                                                                                                                                                                                                                                                                                                                                                                                                                                                                                                                | D DRAWING  |         | JUN-30-2014                | BEN    | томму |
|                         | B2                                      | -                                                                                                       | RA                                                     | -                                                                                                                                                                                                                                                                                                                                                                                                                                                                                                                                                                                                                                                                                                                                                                                                                                                                                                                                                                                                                                                                                                                                                                                                                                                                                                                                                                                                                                                                                                                                                                                                                                                                                                                                                                                                                                                                                                                                                                                                                                                                                                                              | AGE UPGRAD | E       | Aug-27-2019                | Ronald | Tommy |
| - <u>Ø3.2</u>           |                                         |                                                                                                         |                                                        |                                                                                                                                                                                                                                                                                                                                                                                                                                                                                                                                                                                                                                                                                                                                                                                                                                                                                                                                                                                                                                                                                                                                                                                                                                                                                                                                                                                                                                                                                                                                                                                                                                                                                                                                                                                                                                                                                                                                                                                                                                                                                                                                |            |         |                            |        |       |
| Front Panel Mounting)   |                                         | ĸ                                                                                                       | EY POS                                                 | PART NUMBER                                                                                                                                                                                                                                                                                                                                                                                                                                                                                                                                                                                                                                                                                                                                                                                                                                                                                                                                                                                                                                                                                                                                                                                                                                                                                                                                                                                                                                                                                                                                                                                                                                                                                                                                                                                                                                                                                                                                                                                                                                                                                                                    |            |         |                            |        |       |
| ront Panel              | Moe                                     |                                                                                                         |                                                        |                                                                                                                                                                                                                                                                                                                                                                                                                                                                                                                                                                                                                                                                                                                                                                                                                                                                                                                                                                                                                                                                                                                                                                                                                                                                                                                                                                                                                                                                                                                                                                                                                                                                                                                                                                                                                                                                                                                                                                                                                                                                                                                                | -40°C ~ 1  | 05°C    | -40°C ~ 125                |        |       |
|                         |                                         |                                                                                                         |                                                        | Ν                                                                                                                                                                                                                                                                                                                                                                                                                                                                                                                                                                                                                                                                                                                                                                                                                                                                                                                                                                                                                                                                                                                                                                                                                                                                                                                                                                                                                                                                                                                                                                                                                                                                                                                                                                                                                                                                                                                                                                                                                                                                                                                              | RT0012     | 3PN     | RT00123PN                  |        |       |
|                         |                                         |                                                                                                         |                                                        | W                                                                                                                                                                                                                                                                                                                                                                                                                                                                                                                                                                                                                                                                                                                                                                                                                                                                                                                                                                                                                                                                                                                                                                                                                                                                                                                                                                                                                                                                                                                                                                                                                                                                                                                                                                                                                                                                                                                                                                                                                                                                                                                              | RT0012     |         | RT00123PV                  |        |       |
|                         |                                         |                                                                                                         |                                                        | Х                                                                                                                                                                                                                                                                                                                                                                                                                                                                                                                                                                                                                                                                                                                                                                                                                                                                                                                                                                                                                                                                                                                                                                                                                                                                                                                                                                                                                                                                                                                                                                                                                                                                                                                                                                                                                                                                                                                                                                                                                                                                                                                              | RT0012     |         | RT00123P>                  |        |       |
| Pr Rear Panel Mounting) |                                         |                                                                                                         |                                                        | Y                                                                                                                                                                                                                                                                                                                                                                                                                                                                                                                                                                                                                                                                                                                                                                                                                                                                                                                                                                                                                                                                                                                                                                                                                                                                                                                                                                                                                                                                                                                                                                                                                                                                                                                                                                                                                                                                                                                                                                                                                                                                                                                              | RT0012     | 3PY     | RT00123P                   | /03    |       |
|                         | Mounti                                  | ng)                                                                                                     |                                                        | Z                                                                                                                                                                                                                                                                                                                                                                                                                                                                                                                                                                                                                                                                                                                                                                                                                                                                                                                                                                                                                                                                                                                                                                                                                                                                                                                                                                                                                                                                                                                                                                                                                                                                                                                                                                                                                                                                                                                                                                                                                                                                                                                              | RT0012     | 3PZ     | RT00123P2                  | Z03    |       |
|                         |                                         |                                                                                                         | 1                                                      |                                                                                                                                                                                                                                                                                                                                                                                                                                                                                                                                                                                                                                                                                                                                                                                                                                                                                                                                                                                                                                                                                                                                                                                                                                                                                                                                                                                                                                                                                                                                                                                                                                                                                                                                                                                                                                                                                                                                                                                                                                                                                                                                |            |         |                            |        |       |
|                         | SEE PART N                              | UMBER CHA<br>NUMBER                                                                                     | ART                                                    |                                                                                                                                                                                                                                                                                                                                                                                                                                                                                                                                                                                                                                                                                                                                                                                                                                                                                                                                                                                                                                                                                                                                                                                                                                                                                                                                                                                                                                                                                                                                                                                                                                                                                                                                                                                                                                                                                                                                                                                                                                                                                                                                |            | SCRIPT  |                            |        | ITEM  |
| QUANTITY                | PARII                                   |                                                                                                         |                                                        | ERIZ                                                                                                                                                                                                                                                                                                                                                                                                                                                                                                                                                                                                                                                                                                                                                                                                                                                                                                                                                                                                                                                                                                                                                                                                                                                                                                                                                                                                                                                                                                                                                                                                                                                                                                                                                                                                                                                                                                                                                                                                                                                                                                                           |            |         |                            |        |       |
|                         |                                         | 1                                                                                                       | TURES                                                  |                                                                                                                                                                                                                                                                                                                                                                                                                                                                                                                                                                                                                                                                                                                                                                                                                                                                                                                                                                                                                                                                                                                                                                                                                                                                                                                                                                                                                                                                                                                                                                                                                                                                                                                                                                                                                                                                                                                                                                                                                                                                                                                                |            |         | nhor                       | ากไ    |       |
|                         | PL DEC ±0.15 Angles ±1° CHECKED: Martin |                                                                                                         |                                                        | Aug-27-2019 Aug-27-2019 Sine Systems - www.amphenol-sine.org/add/or/add/or/add/or/add/or/add/or/add/or/add/or/add/or/add/or/add/or/add/or/add/or/add/or/add/or/add/or/add/or/add/or/add/or/add/or/add/or/add/or/add/or/add/or/add/or/add/or/add/or/add/or/add/or/add/or/add/or/add/or/add/or/add/or/add/or/add/or/add/or/add/or/add/or/add/or/add/or/add/or/add/or/add/or/add/or/add/or/add/or/add/or/add/or/add/or/add/or/add/or/add/or/add/or/add/or/add/or/add/or/add/or/add/or/add/or/add/or/add/or/add/or/add/or/add/or/add/or/add/or/add/or/add/or/add/or/add/or/add/or/add/or/add/or/add/or/add/or/add/or/add/or/add/or/add/or/add/or/add/or/add/or/add/or/add/or/add/or/add/or/add/or/add/or/add/or/add/or/add/or/add/or/add/or/add/or/add/or/add/or/add/or/add/or/add/or/add/or/add/or/add/or/add/or/add/or/add/or/add/or/add/or/add/or/add/or/add/or/add/or/add/or/add/or/add/or/add/or/add/or/add/or/add/or/add/or/add/or/add/or/add/or/add/or/add/or/add/or/add/or/add/or/add/or/add/or/add/or/add/or/add/or/add/or/add/or/add/or/add/or/add/or/add/or/add/or/add/or/add/or/add/or/add/or/add/or/add/or/add/or/add/or/add/or/add/or/add/or/add/or/add/or/add/or/add/or/add/or/add/or/add/or/add/or/add/or/add/or/add/or/add/or/add/or/add/or/add/or/add/or/add/or/add/or/add/or/add/or/add/or/add/or/add/or/add/or/add/or/add/or/add/or/add/or/add/or/add/or/add/or/add/or/add/or/add/or/add/or/add/or/add/or/add/or/add/or/add/or/add/or/add/or/add/or/add/or/add/or/add/or/add/or/add/or/add/or/add/or/add/or/add/or/add/or/add/or/add/or/add/or/add/or/add/or/add/or/add/or/add/or/add/or/add/or/add/or/add/or/add/or/add/or/add/or/add/or/add/or/add/or/add/or/add/or/add/or/add/or/add/or/add/or/add/or/add/or/add/or/add/or/add/or/add/or/add/or/add/or/add/or/add/or/add/or/add/or/add/or/add/or/add/or/add/or/add/or/add/or/add/or/add/or/add/or/add/or/add/or/add/or/add/or/add/or/add/or/add/or/add/or/add/or/add/or/add/or/add/or/add/or/add/or/add/or/add/or/add/or/add/or/add/or/add/or/add/or/add/or/add/or/add/or/add/or/add/or/add/or/add/or/add/or/add/or/add/or/add/or/add/or/add/or/add/or/add/ |            |         |                            | ne.com |       |
| 3) Note reference       | = <u>/x</u>                             | ENGINEER:                                                                                               | T                                                      | Aug 07 0040                                                                                                                                                                                                                                                                                                                                                                                                                                                                                                                                                                                                                                                                                                                                                                                                                                                                                                                                                                                                                                                                                                                                                                                                                                                                                                                                                                                                                                                                                                                                                                                                                                                                                                                                                                                                                                                                                                                                                                                                                                                                                                                    |            |         | hip, MI 48036              |        |       |
| MATERIAL SPECIFICA      | TIONS:                                  | CUSTOMER:                                                                                               |                                                        |                                                                                                                                                                                                                                                                                                                                                                                                                                                                                                                                                                                                                                                                                                                                                                                                                                                                                                                                                                                                                                                                                                                                                                                                                                                                                                                                                                                                                                                                                                                                                                                                                                                                                                                                                                                                                                                                                                                                                                                                                                                                                                                                | E          |         | TE,RECEPTA<br>12,3 POS,PIN |        |       |
|                         |                                         |                                                                                                         |                                                        |                                                                                                                                                                                                                                                                                                                                                                                                                                                                                                                                                                                                                                                                                                                                                                                                                                                                                                                                                                                                                                                                                                                                                                                                                                                                                                                                                                                                                                                                                                                                                                                                                                                                                                                                                                                                                                                                                                                                                                                                                                                                                                                                |            |         |                            |        |       |
| PROCESS SPECIFICA       | TIONS:                                  | INFORMATION ON<br>SPECIFICATIONS<br>SHOWN HEREON<br>THE AMPHENOL (<br>OF REPRODUCTION<br>DIMENSIONS ARE | AND PERFOR<br>ARE THE PR<br>CORPORATION<br>ON ARE IMPL | RMANCE DATA<br>OPERTY OF<br>IN. NO RIGHTS<br>IED. ALL                                                                                                                                                                                                                                                                                                                                                                                                                                                                                                                                                                                                                                                                                                                                                                                                                                                                                                                                                                                                                                                                                                                                                                                                                                                                                                                                                                                                                                                                                                                                                                                                                                                                                                                                                                                                                                                                                                                                                                                                                                                                          | B C-       | DWG NO: | RT00123P                   | **     | B2    |