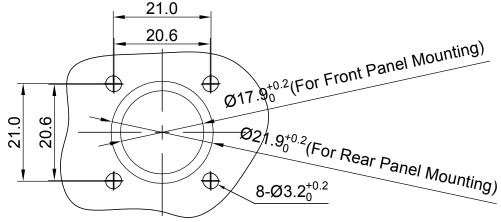

2.7 MATING CYCLES DURABILITY : 500 CYCLES MIN. 2.8 ROHS COMPLIANT.

- 3. SUITABLE CONTACTS : 16# CONTACTS.
- 4. ALL DIMENSIONS ARE FOR REFERENCE USE ONLY.

PANEL CUT OUT REFERENCE

|                         |                                         |                                                                                                         |                                                        |                                                                                                                                                                                                                                                                                                                                                                                                                                                                                                                                                                                                                                                                                                                                                                                                                                                                                                                                                                                                                                                                                                                                                                                                                                                                                                                                                                                                                                                                                                                                                                                                                                                                                                                                                                                                                                                                                                                                                                                                                                                                                                                                | REVISION   | S       |                            |        |       |
|-------------------------|-----------------------------------------|---------------------------------------------------------------------------------------------------------|--------------------------------------------------------|--------------------------------------------------------------------------------------------------------------------------------------------------------------------------------------------------------------------------------------------------------------------------------------------------------------------------------------------------------------------------------------------------------------------------------------------------------------------------------------------------------------------------------------------------------------------------------------------------------------------------------------------------------------------------------------------------------------------------------------------------------------------------------------------------------------------------------------------------------------------------------------------------------------------------------------------------------------------------------------------------------------------------------------------------------------------------------------------------------------------------------------------------------------------------------------------------------------------------------------------------------------------------------------------------------------------------------------------------------------------------------------------------------------------------------------------------------------------------------------------------------------------------------------------------------------------------------------------------------------------------------------------------------------------------------------------------------------------------------------------------------------------------------------------------------------------------------------------------------------------------------------------------------------------------------------------------------------------------------------------------------------------------------------------------------------------------------------------------------------------------------|------------|---------|----------------------------|--------|-------|
|                         | REV                                     | ECO                                                                                                     |                                                        | DFS                                                                                                                                                                                                                                                                                                                                                                                                                                                                                                                                                                                                                                                                                                                                                                                                                                                                                                                                                                                                                                                                                                                                                                                                                                                                                                                                                                                                                                                                                                                                                                                                                                                                                                                                                                                                                                                                                                                                                                                                                                                                                                                            | CRIPTION   |         | DATE                       | BY     | APPR  |
|                         | B1                                      | -                                                                                                       |                                                        |                                                                                                                                                                                                                                                                                                                                                                                                                                                                                                                                                                                                                                                                                                                                                                                                                                                                                                                                                                                                                                                                                                                                                                                                                                                                                                                                                                                                                                                                                                                                                                                                                                                                                                                                                                                                                                                                                                                                                                                                                                                                                                                                | D DRAWING  |         | JUN-30-2014                | BEN    | томму |
|                         | B2                                      | -                                                                                                       | RA                                                     | -                                                                                                                                                                                                                                                                                                                                                                                                                                                                                                                                                                                                                                                                                                                                                                                                                                                                                                                                                                                                                                                                                                                                                                                                                                                                                                                                                                                                                                                                                                                                                                                                                                                                                                                                                                                                                                                                                                                                                                                                                                                                                                                              | AGE UPGRAD | E       | Aug-27-2019                | Ronald | Tommy |
| - <u>Ø3.2</u>           |                                         |                                                                                                         |                                                        |                                                                                                                                                                                                                                                                                                                                                                                                                                                                                                                                                                                                                                                                                                                                                                                                                                                                                                                                                                                                                                                                                                                                                                                                                                                                                                                                                                                                                                                                                                                                                                                                                                                                                                                                                                                                                                                                                                                                                                                                                                                                                                                                |            |         |                            |        |       |
| Front Panel Mounting)   |                                         | ĸ                                                                                                       | EY POS                                                 | PART NUMBER                                                                                                                                                                                                                                                                                                                                                                                                                                                                                                                                                                                                                                                                                                                                                                                                                                                                                                                                                                                                                                                                                                                                                                                                                                                                                                                                                                                                                                                                                                                                                                                                                                                                                                                                                                                                                                                                                                                                                                                                                                                                                                                    |            |         |                            |        |       |
| ront Panel              | Moe                                     |                                                                                                         |                                                        |                                                                                                                                                                                                                                                                                                                                                                                                                                                                                                                                                                                                                                                                                                                                                                                                                                                                                                                                                                                                                                                                                                                                                                                                                                                                                                                                                                                                                                                                                                                                                                                                                                                                                                                                                                                                                                                                                                                                                                                                                                                                                                                                | -40°C ~ 1  | 05°C    | -40°C ~ 125                |        |       |
|                         |                                         |                                                                                                         |                                                        | Ν                                                                                                                                                                                                                                                                                                                                                                                                                                                                                                                                                                                                                                                                                                                                                                                                                                                                                                                                                                                                                                                                                                                                                                                                                                                                                                                                                                                                                                                                                                                                                                                                                                                                                                                                                                                                                                                                                                                                                                                                                                                                                                                              | RT0012     | 3PN     | RT00123PN                  |        |       |
|                         |                                         |                                                                                                         |                                                        | W                                                                                                                                                                                                                                                                                                                                                                                                                                                                                                                                                                                                                                                                                                                                                                                                                                                                                                                                                                                                                                                                                                                                                                                                                                                                                                                                                                                                                                                                                                                                                                                                                                                                                                                                                                                                                                                                                                                                                                                                                                                                                                                              | RT0012     |         | RT00123PV                  |        |       |
|                         |                                         |                                                                                                         |                                                        | Х                                                                                                                                                                                                                                                                                                                                                                                                                                                                                                                                                                                                                                                                                                                                                                                                                                                                                                                                                                                                                                                                                                                                                                                                                                                                                                                                                                                                                                                                                                                                                                                                                                                                                                                                                                                                                                                                                                                                                                                                                                                                                                                              | RT0012     |         | RT00123P>                  |        |       |
| Pr Rear Panel Mounting) |                                         |                                                                                                         |                                                        | Y                                                                                                                                                                                                                                                                                                                                                                                                                                                                                                                                                                                                                                                                                                                                                                                                                                                                                                                                                                                                                                                                                                                                                                                                                                                                                                                                                                                                                                                                                                                                                                                                                                                                                                                                                                                                                                                                                                                                                                                                                                                                                                                              | RT0012     | 3PY     | RT00123P                   | /03    |       |
|                         | Mounti                                  | ng)                                                                                                     |                                                        | Z                                                                                                                                                                                                                                                                                                                                                                                                                                                                                                                                                                                                                                                                                                                                                                                                                                                                                                                                                                                                                                                                                                                                                                                                                                                                                                                                                                                                                                                                                                                                                                                                                                                                                                                                                                                                                                                                                                                                                                                                                                                                                                                              | RT0012     | 3PZ     | RT00123P2                  | Z03    |       |
|                         |                                         |                                                                                                         | 1                                                      |                                                                                                                                                                                                                                                                                                                                                                                                                                                                                                                                                                                                                                                                                                                                                                                                                                                                                                                                                                                                                                                                                                                                                                                                                                                                                                                                                                                                                                                                                                                                                                                                                                                                                                                                                                                                                                                                                                                                                                                                                                                                                                                                |            |         |                            |        |       |
|                         | SEE PART N                              | UMBER CHA<br>NUMBER                                                                                     | ART                                                    |                                                                                                                                                                                                                                                                                                                                                                                                                                                                                                                                                                                                                                                                                                                                                                                                                                                                                                                                                                                                                                                                                                                                                                                                                                                                                                                                                                                                                                                                                                                                                                                                                                                                                                                                                                                                                                                                                                                                                                                                                                                                                                                                |            | SCRIPT  |                            |        | ITEM  |
| QUANTITY                | PARII                                   |                                                                                                         |                                                        | ERIZ                                                                                                                                                                                                                                                                                                                                                                                                                                                                                                                                                                                                                                                                                                                                                                                                                                                                                                                                                                                                                                                                                                                                                                                                                                                                                                                                                                                                                                                                                                                                                                                                                                                                                                                                                                                                                                                                                                                                                                                                                                                                                                                           |            |         |                            |        |       |
|                         |                                         | 1                                                                                                       | TURES                                                  |                                                                                                                                                                                                                                                                                                                                                                                                                                                                                                                                                                                                                                                                                                                                                                                                                                                                                                                                                                                                                                                                                                                                                                                                                                                                                                                                                                                                                                                                                                                                                                                                                                                                                                                                                                                                                                                                                                                                                                                                                                                                                                                                |            |         | nhor                       | ากไ    |       |
|                         | PL DEC ±0.15 Angles ±1° CHECKED: Martin |                                                                                                         |                                                        | Aug-27-2019 Aug-27-2019 Sine Systems - www.amphenol-sine.org/add/or/add/or/add/or/add/or/add/or/add/or/add/or/add/or/add/or/add/or/add/or/add/or/add/or/add/or/add/or/add/or/add/or/add/or/add/or/add/or/add/or/add/or/add/or/add/or/add/or/add/or/add/or/add/or/add/or/add/or/add/or/add/or/add/or/add/or/add/or/add/or/add/or/add/or/add/or/add/or/add/or/add/or/add/or/add/or/add/or/add/or/add/or/add/or/add/or/add/or/add/or/add/or/add/or/add/or/add/or/add/or/add/or/add/or/add/or/add/or/add/or/add/or/add/or/add/or/add/or/add/or/add/or/add/or/add/or/add/or/add/or/add/or/add/or/add/or/add/or/add/or/add/or/add/or/add/or/add/or/add/or/add/or/add/or/add/or/add/or/add/or/add/or/add/or/add/or/add/or/add/or/add/or/add/or/add/or/add/or/add/or/add/or/add/or/add/or/add/or/add/or/add/or/add/or/add/or/add/or/add/or/add/or/add/or/add/or/add/or/add/or/add/or/add/or/add/or/add/or/add/or/add/or/add/or/add/or/add/or/add/or/add/or/add/or/add/or/add/or/add/or/add/or/add/or/add/or/add/or/add/or/add/or/add/or/add/or/add/or/add/or/add/or/add/or/add/or/add/or/add/or/add/or/add/or/add/or/add/or/add/or/add/or/add/or/add/or/add/or/add/or/add/or/add/or/add/or/add/or/add/or/add/or/add/or/add/or/add/or/add/or/add/or/add/or/add/or/add/or/add/or/add/or/add/or/add/or/add/or/add/or/add/or/add/or/add/or/add/or/add/or/add/or/add/or/add/or/add/or/add/or/add/or/add/or/add/or/add/or/add/or/add/or/add/or/add/or/add/or/add/or/add/or/add/or/add/or/add/or/add/or/add/or/add/or/add/or/add/or/add/or/add/or/add/or/add/or/add/or/add/or/add/or/add/or/add/or/add/or/add/or/add/or/add/or/add/or/add/or/add/or/add/or/add/or/add/or/add/or/add/or/add/or/add/or/add/or/add/or/add/or/add/or/add/or/add/or/add/or/add/or/add/or/add/or/add/or/add/or/add/or/add/or/add/or/add/or/add/or/add/or/add/or/add/or/add/or/add/or/add/or/add/or/add/or/add/or/add/or/add/or/add/or/add/or/add/or/add/or/add/or/add/or/add/or/add/or/add/or/add/or/add/or/add/or/add/or/add/or/add/or/add/or/add/or/add/or/add/or/add/or/add/or/add/or/add/or/add/or/add/or/add/or/add/or/add/or/add/or/add/or/add/or/add/or/add/ |            |         |                            | ne.com |       |
| 3) Note reference       | = <u>/x</u>                             | ENGINEER:                                                                                               | T                                                      | Aug 07 0040                                                                                                                                                                                                                                                                                                                                                                                                                                                                                                                                                                                                                                                                                                                                                                                                                                                                                                                                                                                                                                                                                                                                                                                                                                                                                                                                                                                                                                                                                                                                                                                                                                                                                                                                                                                                                                                                                                                                                                                                                                                                                                                    |            |         | hip, MI 48036              |        |       |
| MATERIAL SPECIFICA      | TIONS:                                  | CUSTOMER:                                                                                               |                                                        |                                                                                                                                                                                                                                                                                                                                                                                                                                                                                                                                                                                                                                                                                                                                                                                                                                                                                                                                                                                                                                                                                                                                                                                                                                                                                                                                                                                                                                                                                                                                                                                                                                                                                                                                                                                                                                                                                                                                                                                                                                                                                                                                | E          |         | TE,RECEPTA<br>12,3 POS,PIN |        |       |
|                         |                                         |                                                                                                         |                                                        |                                                                                                                                                                                                                                                                                                                                                                                                                                                                                                                                                                                                                                                                                                                                                                                                                                                                                                                                                                                                                                                                                                                                                                                                                                                                                                                                                                                                                                                                                                                                                                                                                                                                                                                                                                                                                                                                                                                                                                                                                                                                                                                                |            |         |                            |        |       |
| PROCESS SPECIFICA       | TIONS:                                  | INFORMATION ON<br>SPECIFICATIONS<br>SHOWN HEREON<br>THE AMPHENOL (<br>OF REPRODUCTION<br>DIMENSIONS ARE | AND PERFOR<br>ARE THE PR<br>CORPORATION<br>ON ARE IMPL | RMANCE DATA<br>OPERTY OF<br>IN. NO RIGHTS<br>IED. ALL                                                                                                                                                                                                                                                                                                                                                                                                                                                                                                                                                                                                                                                                                                                                                                                                                                                                                                                                                                                                                                                                                                                                                                                                                                                                                                                                                                                                                                                                                                                                                                                                                                                                                                                                                                                                                                                                                                                                                                                                                                                                          | B C-       | DWG NO: | RT00123P                   | **     | B2    |