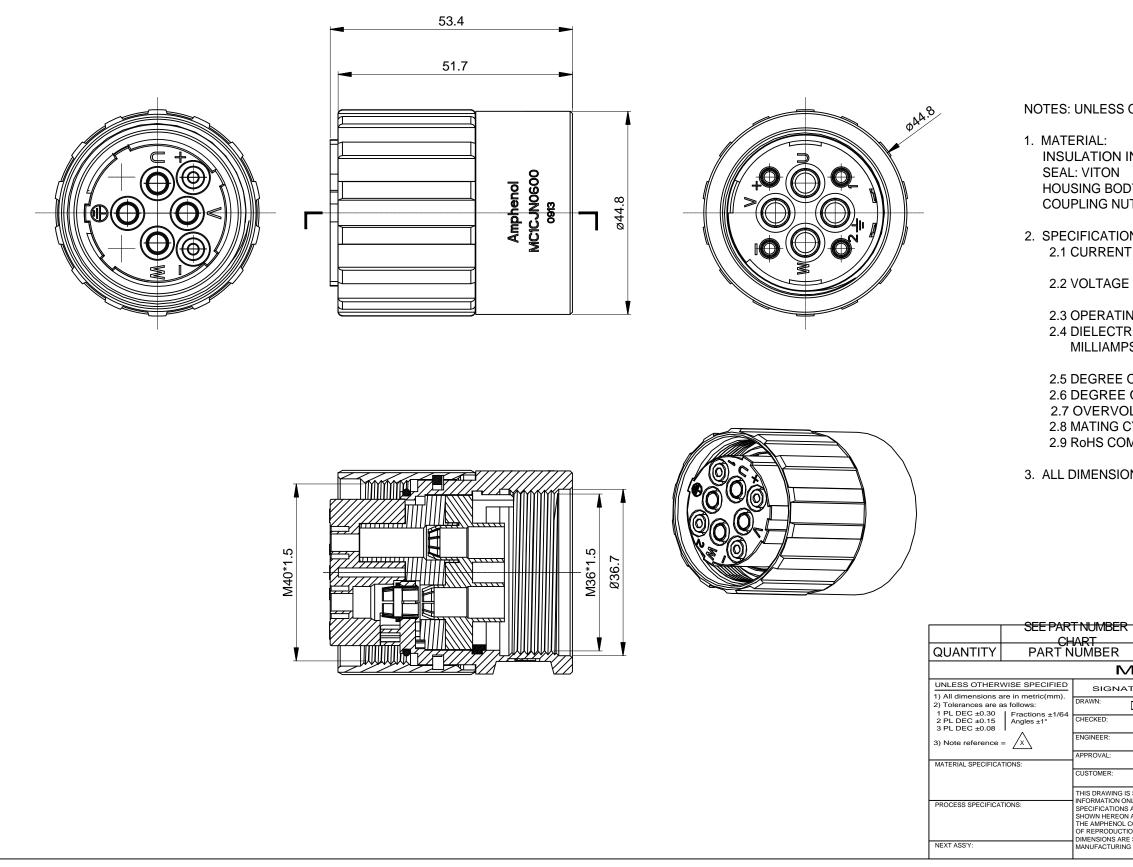

| REV | ECO |  |
|-----|-----|--|
| B1  | -   |  |

| DEVISIONS                                                                                                                                                                                                                                                    |          |                                                            |         |                 |        |             |                                   |  |  |
|--------------------------------------------------------------------------------------------------------------------------------------------------------------------------------------------------------------------------------------------------------------|----------|------------------------------------------------------------|---------|-----------------|--------|-------------|-----------------------------------|--|--|
|                                                                                                                                                                                                                                                              |          | REVISION                                                   | 3       | D 4 7 -         |        |             |                                   |  |  |
|                                                                                                                                                                                                                                                              |          |                                                            |         | DATE            | BY     | APPR        |                                   |  |  |
| OTHER                                                                                                                                                                                                                                                        | WISE S   | W DWG FORM<br>PECIFIED<br>UL94 V0<br>AST, NICKE            |         | 05/10/14        | DRACK  |             | TITLE: M40C, PLUG, STR, 6POS(4+2) |  |  |
| T: COPPER ALLOY, NICKEL PLATED<br>NS:<br>RATING: SIGNAL: 30 AMPS<br>POWER: 75AMPS<br>RATING: SIGNAL: 250V AC/DC<br>POWER: 630V AC/DC<br>IG TEMPERATURE: -20°C TO +130°C<br>IC WITHSTANDING VOLTAGE: LESS THAN 2<br>S CURRENT LEAKAGE @ SIGNAL: 4000VOLTS AC. |          |                                                            |         |                 |        |             |                                   |  |  |
| POWER: 6000 VOLTS AC.<br>DF PROTECTION: IP67 ( MATED CONDITION )<br>OF POLLUTION: 3 PER UL840<br>LTAGE CATEGORY: III PER UL840<br>YCLE DURABILITY: >50 CYCLES<br>MPLIANT<br>NS ARE FOR REFERENCE USE ONLY.                                                   |          |                                                            |         |                 |        |             | DWG NO: MC1CJN0600                |  |  |
|                                                                                                                                                                                                                                                              |          |                                                            |         |                 |        |             | REV: B1 SH:                       |  |  |
|                                                                                                                                                                                                                                                              |          |                                                            |         |                 |        |             | <u> </u>                          |  |  |
|                                                                                                                                                                                                                                                              |          |                                                            |         |                 |        |             | ٩<br>۲                            |  |  |
|                                                                                                                                                                                                                                                              |          |                                                            |         |                 |        |             |                                   |  |  |
| TURES                                                                                                                                                                                                                                                        |          |                                                            |         | h               | no     |             |                                   |  |  |
| Drack                                                                                                                                                                                                                                                        | 05/10/14 |                                                            |         | ohe             |        | l           |                                   |  |  |
|                                                                                                                                                                                                                                                              |          | Sine Systems - www.amphenol-sine.com<br>44724 Morley Drive |         |                 |        |             |                                   |  |  |
|                                                                                                                                                                                                                                                              |          |                                                            |         | wnship, MI 4803 |        |             |                                   |  |  |
| SUPPLIED FO                                                                                                                                                                                                                                                  |          | . М                                                        | 40C,PLL | JG,STR,6PO      | S(4+2) |             |                                   |  |  |
| ARE THE PROPERTY OF<br>SORPORATION NO RIGHTS<br>NA ARE IMPLIED. ALL<br>BID BECT TO NORMAL<br>BID BECT TO NORMAL                                                                                                                                              |          |                                                            |         | B1              |        |             |                                   |  |  |
| VARIATIONS                                                                                                                                                                                                                                                   |          | SCALE: NONE                                                |         | SF              | іеет 1 | of <b>1</b> | l                                 |  |  |