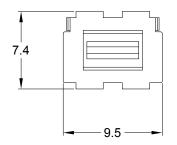

| P-WEDGELOCK, 4 POSITION, AT SERIES | DWG NO: | AW4P | REV: A4 | SH: 1 | OF: 1 |
|------------------------------------|---------|------|---------|-------|-------|
|------------------------------------|---------|------|---------|-------|-------|

NOTES: UNLESS OTHERWISE SPECIFIED

1. MATERIAL: THERMOPLASTIC; COLOR: GREEN

2. RoHS COMPLIANT

3. CAVITIES: 4

4. KEYED: N/A

5. USE WITH CONNECTORS AT04-4P\*
(\* = MODIFICATIONS AND/OR COLORS)

6. ALL DIMENSIONS ARE FOR REFERENCE USE ONLY.