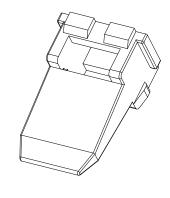

| P-WEDGELOCK, 4 POSITION, AT SERIES | DWG NO: | AW4P | REV: A4 | SH: 1 | OF: 1 |
|------------------------------------|---------|------|---------|-------|-------|
|------------------------------------|---------|------|---------|-------|-------|

NOTES: UNLESS OTHERWISE SPECIFIED

1. MATERIAL: THERMOPLASTIC; COLOR: GREEN

2. RoHS COMPLIANT

3. CAVITIES: 4

4. KEYED: N/A

5. USE WITH CONNECTORS AT04-4P\*
(\* = MODIFICATIONS AND/OR COLORS)

6. ALL DIMENSIONS ARE FOR REFERENCE USE ONLY.