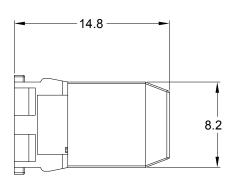

| P-WEDGELOCK, 4 POSITION, AT SERIES | DWG NO: | AW4P | REV: A4 | SH: 1 | OF: 1 |
|------------------------------------|---------|------|---------|-------|-------|
|------------------------------------|---------|------|---------|-------|-------|

NOTES: UNLESS OTHERWISE SPECIFIED

1. MATERIAL: THERMOPLASTIC; COLOR: GREEN

2. RoHS COMPLIANT

3. CAVITIES: 4

4. KEYED: N/A

5. USE WITH CONNECTORS AT04-4P\*
(\* = MODIFICATIONS AND/OR COLORS)

6. ALL DIMENSIONS ARE FOR REFERENCE USE ONLY.