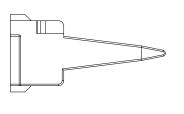

| P-WEDGELOCK, 4 POSITION, AT SERIES | DWG NO: | AW4P | REV: A4 | SH: 1 | OF: 1 |
|------------------------------------|---------|------|---------|-------|-------|
|------------------------------------|---------|------|---------|-------|-------|

NOTES: UNLESS OTHERWISE SPECIFIED

1. MATERIAL: THERMOPLASTIC; COLOR: GREEN

2. RoHS COMPLIANT

3. CAVITIES: 4

4. KEYED: N/A

5. USE WITH CONNECTORS AT04-4P\*
(\* = MODIFICATIONS AND/OR COLORS)

6. ALL DIMENSIONS ARE FOR REFERENCE USE ONLY.