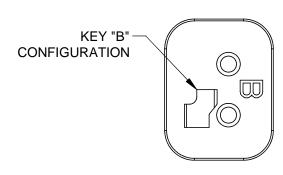

NOTES: UNLESS OTHERWISE SPECIFIED

1. MATERIAL: THERMOPLASTIC; COLOR: BLACK

2. RoHS COMPLIANT

3. CAVITIES: 2

4. KEYED: KEY "B" CONFIGURATION

5. USE WITH CONNECTORS AT06-2S\*
(\* = MODIFICATIONS AND/OR COLORS)