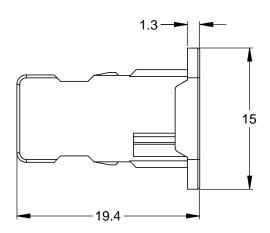

6. ALL DIMENSIONS ARE FOR REFERENCE USE ONLY.

|                                                                                                                                 | AW2S-B<br>PART NUMBER |                                                                                                                                                                                                                                                                      |       |                    |                                      |        |            |             |      |
|---------------------------------------------------------------------------------------------------------------------------------|-----------------------|----------------------------------------------------------------------------------------------------------------------------------------------------------------------------------------------------------------------------------------------------------------------|-------|--------------------|--------------------------------------|--------|------------|-------------|------|
| QUANTITY                                                                                                                        |                       |                                                                                                                                                                                                                                                                      | 2     | DESCRIPTION        |                                      |        |            |             | ITEN |
|                                                                                                                                 |                       |                                                                                                                                                                                                                                                                      | MAT   | ERI                | ALS LI                               | ST     |            |             |      |
| UNLESS OTHERWISE SPECIFIED  1) All dimensions are in metric(mm). 2) Tolerances are as follows: 1 PL DEC ±0.30   Fractions +1/64 |                       | SIGNATURES DATE                                                                                                                                                                                                                                                      |       | Amphonol           |                                      |        |            |             |      |
|                                                                                                                                 |                       | DRAWN:                                                                                                                                                                                                                                                               | JARRY | 26/JUN/14          | Amphenol                             |        |            |             |      |
| 2 PL DEC ±0.15<br>3 PL DEC ±0.08                                                                                                | Angles ±1°            | CHECKED:                                                                                                                                                                                                                                                             |       |                    | Sine Systems - www.amphenol-sine.com |        |            |             |      |
| 3) Note reference =  \( \times \)  MATERIAL SPECIFICATIONS:  PROCESS SPECIFICATIONS:  NEXT ASSY:                                |                       | ENGINEER:                                                                                                                                                                                                                                                            |       | 44724 Morley Drive |                                      |        |            |             |      |
|                                                                                                                                 |                       | APPROVAL:                                                                                                                                                                                                                                                            |       |                    | Clinton Township, MI 48036           |        |            |             |      |
|                                                                                                                                 |                       | CUSTOMER:                                                                                                                                                                                                                                                            |       |                    | S-WEDGELOCK, 2 POSITION,             |        |            |             |      |
|                                                                                                                                 |                       | THIS DRAWING IS SUPPLIED FOR INFORMATION ONLY. DESIGN FEATURES, SPECIFICATIONS AND PERFORMANCE DATA SHOWN HEREON ARE THE PROPERTY OF THE AMPHENOL CORPORATION. NO RIGHTS OF REPRODUCTION ARE IMPLIED. ALL DIMENSIONS ARE SUBJECT TO NORMAL MANUFACTURING VARIATIONS. |       | B - KEY, AT SERIES |                                      |        |            |             |      |
|                                                                                                                                 |                       |                                                                                                                                                                                                                                                                      |       | A C-               | DWG NO:                              | AW2S-B |            | A4          |      |
|                                                                                                                                 |                       |                                                                                                                                                                                                                                                                      |       | SCALE: NONE        |                                      | SHEET  | т <b>1</b> | of <b>1</b> |      |