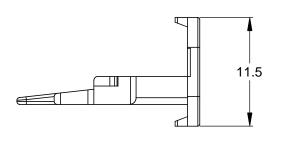

6. ALL DIMENSIONS ARE FOR REFERENCE USE ONLY.

|                                                                                                                                 | AW2S-B<br>PART NUMBER |                                                                                                                                                                                                                                                                      |       |                    |                                      |        |            |             |      |
|---------------------------------------------------------------------------------------------------------------------------------|-----------------------|----------------------------------------------------------------------------------------------------------------------------------------------------------------------------------------------------------------------------------------------------------------------|-------|--------------------|--------------------------------------|--------|------------|-------------|------|
| QUANTITY                                                                                                                        |                       |                                                                                                                                                                                                                                                                      | 2     | DESCRIPTION        |                                      |        |            |             | ITEN |
|                                                                                                                                 |                       |                                                                                                                                                                                                                                                                      | MAT   | ERI                | ALS LI                               | ST     |            |             |      |
| UNLESS OTHERWISE SPECIFIED  1) All dimensions are in metric(mm). 2) Tolerances are as follows: 1 PL DEC ±0.30   Fractions +1/64 |                       | SIGNATURES DATE                                                                                                                                                                                                                                                      |       | Amphonol           |                                      |        |            |             |      |
|                                                                                                                                 |                       | DRAWN:                                                                                                                                                                                                                                                               | JARRY | 26/JUN/14          | Amphenol                             |        |            |             |      |
| 2 PL DEC ±0.15<br>3 PL DEC ±0.08                                                                                                | Angles ±1°            | CHECKED:                                                                                                                                                                                                                                                             |       |                    | Sine Systems - www.amphenol-sine.com |        |            |             |      |
| 3) Note reference =  \( \times \)  MATERIAL SPECIFICATIONS:  PROCESS SPECIFICATIONS:  NEXT ASSY:                                |                       | ENGINEER:                                                                                                                                                                                                                                                            |       | 44724 Morley Drive |                                      |        |            |             |      |
|                                                                                                                                 |                       | APPROVAL:                                                                                                                                                                                                                                                            |       |                    | Clinton Township, MI 48036           |        |            |             |      |
|                                                                                                                                 |                       | CUSTOMER:                                                                                                                                                                                                                                                            |       |                    | S-WEDGELOCK, 2 POSITION,             |        |            |             |      |
|                                                                                                                                 |                       | THIS DRAWING IS SUPPLIED FOR INFORMATION ONLY. DESIGN FEATURES, SPECIFICATIONS AND PERFORMANCE DATA SHOWN HEREON ARE THE PROPERTY OF THE AMPHENOL CORPORATION. NO RIGHTS OF REPRODUCTION ARE IMPLIED. ALL DIMENSIONS ARE SUBJECT TO NORMAL MANUFACTURING VARIATIONS. |       | B - KEY, AT SERIES |                                      |        |            |             |      |
|                                                                                                                                 |                       |                                                                                                                                                                                                                                                                      |       | A C-               | DWG NO:                              | AW2S-B |            | A4          |      |
|                                                                                                                                 |                       |                                                                                                                                                                                                                                                                      |       | SCALE: NONE        |                                      | SHEET  | т <b>1</b> | of <b>1</b> |      |