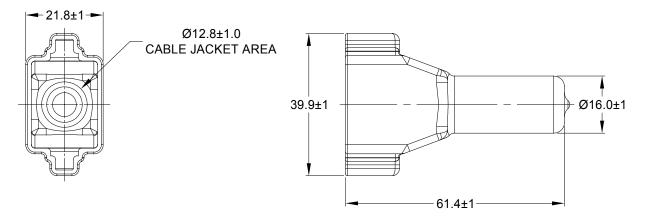

NOTES: UNLESS OTHERWISE SPECIFIED

- 1. THIS PART IS USED ON AT06-08S PLUG WITH ANY MODIFICTION THAT DOES NOT INCLUDE AN END CAP.
- 2. TEMPERATURE RATING : -29 °C TO +100 °C [-20° F TO +212° F]
- 3. ALL DIMENSIONS ARE FOR REFERENCE USE ONLY.

|                                                                                | SEE PART NUMBER CHART                                                                                                                                                                         |                          |                                          | REF: DT8S-BT, DT8S-BT-BK, DT8S-BT-YW |                                      |     |  |  |
|--------------------------------------------------------------------------------|-----------------------------------------------------------------------------------------------------------------------------------------------------------------------------------------------|--------------------------|------------------------------------------|--------------------------------------|--------------------------------------|-----|--|--|
|                                                                                | PART NUMBER                                                                                                                                                                                   |                          | ₹                                        | DESCRIPTION                          |                                      | TEM |  |  |
| QUANTITY                                                                       | QUANTITY MATERIALS LIST                                                                                                                                                                       |                          |                                          |                                      |                                      |     |  |  |
| UNLESS OTHERWISE SPECIFIED SIGNATU                                             |                                                                                                                                                                                               | NATURES                  | DATE                                     | Amphanal                             |                                      |     |  |  |
| All dimensions a     Tolerances are a     PL DEC ±0.30                         |                                                                                                                                                                                               | DRAWN:                   | BROOK.DING                               | 28AUG19                              | Amphenol                             |     |  |  |
| 2 PL DEC ±0.15<br>3 PL DEC ±0.08                                               | Angles ±1°                                                                                                                                                                                    | CHECKED:                 | ORION.LI                                 | 28AUG19                              | Sine Systems - www.amphenol-sine.com | _   |  |  |
| 3) Note reference                                                              | <b>-</b> 🗴                                                                                                                                                                                    | ENGINEER:                |                                          |                                      | 44724 Morley Drive                   |     |  |  |
| MATERIAL SPECIFICA                                                             | TIONS:                                                                                                                                                                                        | APPROVAL:                | TOMMY.XIE                                | 28AUG19                              | Clinton Township, MI 48036           |     |  |  |
| PVC  THIS DRAWING IS SUPPLIE  PROCESS SPECIFICATIONS:  INFORMATION ONLY, DESIG |                                                                                                                                                                                               | CUSTOMER:                |                                          | •                                    | BOOT ,AT ,8 WAY ,PLUG                |     |  |  |
|                                                                                |                                                                                                                                                                                               | N ONLY. DESIGN           | FEATURES,                                |                                      |                                      |     |  |  |
| TROCESS SPECIFICA                                                              | SPECIFICATIONS.  SPECIFICATIONS AND PERFORMANCE DATA SHOWN HEREON ARE THE PROPERTY OF THE AMPHENOL CORPORATION. NO RIGHTS OF REPRODUCTION ARE IMPLIED. ALL DIMENSIONS ARE SILBIFECT TO NORMAL |                          | ROPERTY OF<br>ON. NO RIGHTS<br>LIED. ALL | AT8S-BT-XX                           | ision                                |     |  |  |
| NEXT ASS'Y:                                                                    |                                                                                                                                                                                               | MANUFACTURING VARIATIONS |                                          | IS.                                  | SCALE: NONE SHEET 1 OF 1             | 1   |  |  |