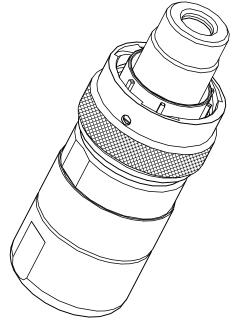

TITLE: ECO-MATE,PLUG,8mm RADSOK,CRIMP TYPE,SHIELDING,CORD GRIP

RTHP6161S\*H-35PSx REV:

: B1

- 2.5 DEGREE OF PROTECTION: IP67 (MATED CONDITION)
- 2.6 DEGREE OF POLLUTION: 3 PER UL840
- 2.7 OVERVOLTAGE CATEGORY: III PER UL840
- 2.8 MATING CYCLE DURABILITY: >100 CYCLES
- 2.9 RoHS COMPLIANT
- 3. ALL DIMENSIONS ARE FOR REFERENCE USE ONLY.
- 4. "\*" DENOTE KEY POSTION OF "N", "W", "X", "Y" OR "Z".
- 5. CONTACT P/N: HS35CCS