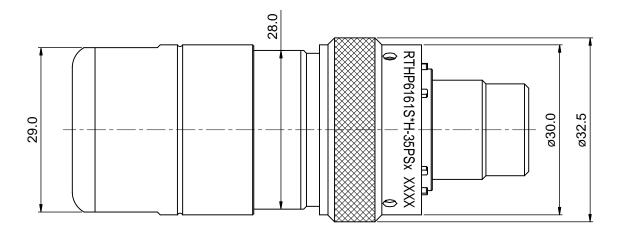

| KEY POS | PART NO.          | Cable OD Range |
|---------|-------------------|----------------|
| N       | RTHP6161SNH-35PS2 |                |
| W       | RTHP6161SWH-35PS2 |                |
| Х       | RTHP6161SXH-35PS2 | 13.5~15.0 mm   |
| Y       | RTHP6161SYH-35PS2 |                |
| Z       | RTHP6161SZH-35PS2 |                |

TITLE: ECO-MATE,PLUG,8mm RADSOK,CRIMP TYPE,SHIELDING,CORD GRIP

RTHP6161S\*H-35PSx REV:

: B1

- 2.5 DEGREE OF PROTECTION: IP67 (MATED CONDITION)
- 2.6 DEGREE OF POLLUTION: 3 PER UL840
- 2.7 OVERVOLTAGE CATEGORY: III PER UL840
- 2.8 MATING CYCLE DURABILITY: >100 CYCLES
- 2.9 RoHS COMPLIANT
- 3. ALL DIMENSIONS ARE FOR REFERENCE USE ONLY.
- 4. "\*" DENOTE KEY POSTION OF "N", "W", "X", "Y" OR "Z".
- 5. CONTACT P/N: HS35CCS