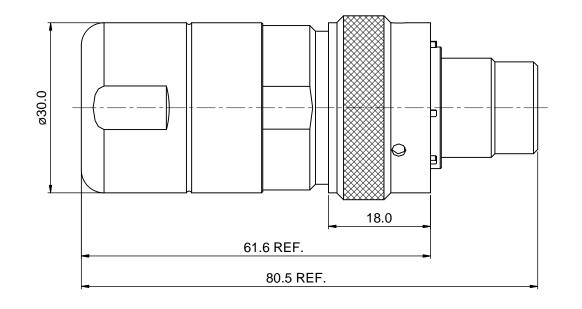

TITLE: ECO-MATE,PLUG,8mm RADSOK,CRIMP TYPE,SHIELDING,CORD GRIP

RTHP6161S\*H-35PSx REV:

: B1

- 2.5 DEGREE OF PROTECTION: IP67 (MATED CONDITION)
- 2.6 DEGREE OF POLLUTION: 3 PER UL840
- 2.7 OVERVOLTAGE CATEGORY: III PER UL840
- 2.8 MATING CYCLE DURABILITY: >100 CYCLES
- 2.9 RoHS COMPLIANT
- 3. ALL DIMENSIONS ARE FOR REFERENCE USE ONLY.
- 4. "\*" DENOTE KEY POSTION OF "N", "W", "X", "Y" OR "Z".
- 5. CONTACT P/N: HS35CCS

|                                                                  | OEE DAD         |        |             |             |          |  |   |
|------------------------------------------------------------------|-----------------|--------|-------------|-------------|----------|--|---|
|                                                                  | SEE PART NUMBER |        |             |             |          |  | 유 |
| CHART                                                            |                 |        |             |             |          |  |   |
| QUANTITY                                                         |                 | ÍÚMBER |             | DESCRIPTION |          |  |   |
| MATERIALS LIST                                                   |                 |        |             |             |          |  |   |
| UNLESS OTHERWISE SPECIFIED SIGNATUR                              |                 | TURES  | DATE        | Amphonol    |          |  |   |
| All dimensions are in metric(mm).     Tolerances are as follows: |                 | DRAWN: | RAWN: Drack |             | Amphenol |  |   |

| · ·                                                                                                  |                                                                                                                                                                                                                                                      |          |                                                             |                           |                                                                                          |        |                         |         |
|------------------------------------------------------------------------------------------------------|------------------------------------------------------------------------------------------------------------------------------------------------------------------------------------------------------------------------------------------------------|----------|-------------------------------------------------------------|---------------------------|------------------------------------------------------------------------------------------|--------|-------------------------|---------|
| MATERIALS LIST                                                                                       |                                                                                                                                                                                                                                                      |          |                                                             |                           |                                                                                          |        |                         |         |
| UNLESS OTHERWISE SPECIFIED                                                                           |                                                                                                                                                                                                                                                      | SIGN     | ATURES                                                      | DATE                      | Amphonol                                                                                 |        |                         |         |
| 1) All dimensions are in metric(mm). 2) Tolerances are as follows:  1 PL DEC ±0.30   Fractions +1/64 | DRAWN:                                                                                                                                                                                                                                               | Drack    | 08/14/14                                                    | Amphenol                  |                                                                                          |        |                         |         |
| 1 PL DEC ±0.30   Fractions ±1/6 <sup>2</sup><br>2 PL DEC ±0.15   Angles ±1°<br>3 PL DEC ±0.08        |                                                                                                                                                                                                                                                      | CHECKED: |                                                             |                           | Sine Systems - www.amphenol-sine.com<br>44724 Morley Drive<br>Clinton Township, MI 48036 |        |                         |         |
| 3) Note reference = X                                                                                | ENGINEER:                                                                                                                                                                                                                                            |          |                                                             |                           |                                                                                          |        |                         |         |
|                                                                                                      | APPROVAL:                                                                                                                                                                                                                                            |          |                                                             |                           |                                                                                          |        |                         |         |
| MATERIAL SPECIFICATIONS:                                                                             | CUSTOMER:  THIS DRAWING IS SUPPLIED FOR INFORMATION ONLY. DESIGN FEATURES, SPECIFICATIONS AND PERFORMANCE DATA SHOWN HEREON ARE THE PROPERTY OF THE AMPHENOL CORPORATION. NO RIGHTS OF REPRODUCTION ARE IMPLED. ALL DIMENSIONS ARE SUBJECT TO NORMAL |          | ECO-MATE,PLUG,8mm RADSOK,<br>CRIMP TYPE,SHIELDING,CORD GRIP |                           |                                                                                          |        |                         |         |
|                                                                                                      |                                                                                                                                                                                                                                                      |          |                                                             |                           |                                                                                          |        | PROCESS SPECIFICATIONS: |         |
| NEXT ASS'Y:                                                                                          |                                                                                                                                                                                                                                                      |          |                                                             | MANUFACTURING VARIATIONS. |                                                                                          | SCALE: | 3:2                     | SHEET 1 |