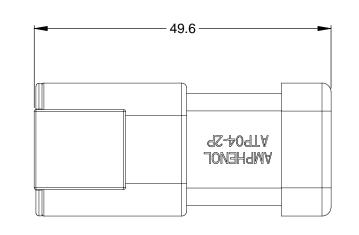

| REV | ECO |  |
|-----|-----|--|
| A3  | -   |  |

REQUIRES CONTACT – RETENTION WEDGE AWP-2P

NOTES: UNLESS OTHERWISE SPECIFIED

- 1. MATERIAL: HOUSING: THERMOPLASTIC SEAL: SILICONE RUBBER
- 2. MODIFICATIONS: END CAP
- 3. SPECIFICATIONS:
  - 3.1 CURRENT RATING: 25 AMPS
  - 3.2 OPERATING TEMPERATURE: -55°C TO +125°C
  - 3.3 DIELECTRIC WITHSTANDING VOLTAGE: LESS THAN 2 MILLIAMPS CURRENT LEAKAGE @ 1500 VOLTS AC.
    3.4 INSULATION RESISTANCE: 1000 MEGOHMS MIN @ 25°C.
    3.5 MOISTURE RESISTANCE: IP67 (MATED CONDITION)
  - 3.6 MATING CYCLE DURABILITY: 100 CYCLES
  - 3.7 RoHS COMPLIANT
- 4. MATING PART: ATP06-2S\* PLUG. (\* = MODIFICATIONS AND COLORS)

5. ALL DIMENSIONS ARE FOR REFERENCE USE ONLY.

6 CONTACT SIZE AND REAR SEAL WIRE RANGE:

| CONTACT | MIN. INSUL           | MAX. INSUL           | TYPICAL    |  |
|---------|----------------------|----------------------|------------|--|
| SIZE    | O.D.                 | O.D.                 | WIRE RANGE |  |
| 12      | 3.40 mm<br>(.134 in) | 4.95 mm<br>(.195 in) |            |  |