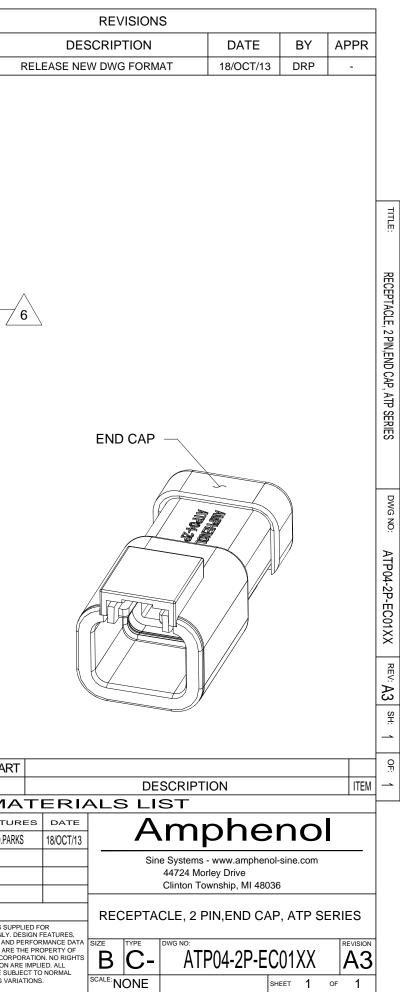

| PART NUMBER CHART |                 |  |
|-------------------|-----------------|--|
| COLOR PART NUMBER |                 |  |
| GREY              | ATP04-2P-EC01   |  |
| BLACK             | ATP04-2P-EC01BK |  |

STANDARD MOLDED COLOR IS GREY. ADDITIONAL COLOR ( BLACK ) IS AVAILABLE VIA SPECIAL ORDER.

|                                                                                      | SEE PART NUMBER CHA                                                                                                |                   |  |
|--------------------------------------------------------------------------------------|--------------------------------------------------------------------------------------------------------------------|-------------------|--|
|                                                                                      | PART N                                                                                                             | IUMBER            |  |
| QUANTITY                                                                             |                                                                                                                    | M                 |  |
| UNLESS OTHER                                                                         | WISE SPECIFIED                                                                                                     | SIGNAT            |  |
| <ol> <li>All dimensions a</li> <li>Tolerances are a</li> <li>PL DEC +0.30</li> </ol> | as follows:                                                                                                        | DRAWN: D.P        |  |
| 2 PL DEC ±0.30<br>2 PL DEC ±0.15<br>3 PL DEC ±0.08                                   | Fractions ±1/64<br>Angles ±1°                                                                                      | CHECKED:          |  |
| 3) Note reference                                                                    | = <u>x</u>                                                                                                         | ENGINEER:         |  |
| MATERIAL SPECIFICA                                                                   | TIONS:                                                                                                             | APPROVAL:         |  |
|                                                                                      |                                                                                                                    | CUSTOMER:         |  |
|                                                                                      |                                                                                                                    | THIS DRAWING IS S |  |
| PROCESS SPECIFICA                                                                    | INFORMATION ONL'<br>SPECIFICATIONS AI<br>SHOWN HEREON AI<br>THE AMPHENOL CC<br>OF REPRODUCTION<br>DIMENSIONS ARE S |                   |  |
| NEXT ASS'Y:                                                                          |                                                                                                                    | MANUFACTURING \   |  |