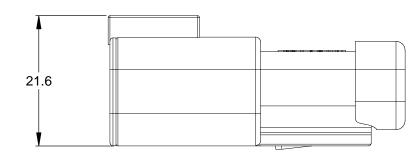

| REV | ECO |  |
|-----|-----|--|
| A3  | -   |  |

REQUIRES CONTACT – RETENTION WEDGE AWP-2P

NOTES: UNLESS OTHERWISE SPECIFIED

- 1. MATERIAL: HOUSING: THERMOPLASTIC SEAL: SILICONE RUBBER
- 2. MODIFICATIONS: END CAP
- 3. SPECIFICATIONS:
  - 3.1 CURRENT RATING: 25 AMPS
  - 3.2 OPERATING TEMPERATURE: -55°C TO +125°C
  - 3.3 DIELECTRIC WITHSTANDING VOLTAGE: LESS THAN 2 MILLIAMPS CURRENT LEAKAGE @ 1500 VOLTS AC.
    3.4 INSULATION RESISTANCE: 1000 MEGOHMS MIN @ 25°C.
    3.5 MOISTURE RESISTANCE: IP67 (MATED CONDITION)
  - 3.6 MATING CYCLE DURABILITY: 100 CYCLES
  - 3.7 RoHS COMPLIANT
- 4. MATING PART: ATP06-2S\* PLUG. (\* = MODIFICATIONS AND COLORS)

5. ALL DIMENSIONS ARE FOR REFERENCE USE ONLY.

6 CONTACT SIZE AND REAR SEAL WIRE RANGE:

| CONTACT | MIN. INSUL           | MAX. INSUL           | TYPICAL    |  |
|---------|----------------------|----------------------|------------|--|
| SIZE    | O.D.                 | O.D.                 | WIRE RANGE |  |
| 12      | 3.40 mm<br>(.134 in) | 4.95 mm<br>(.195 in) |            |  |