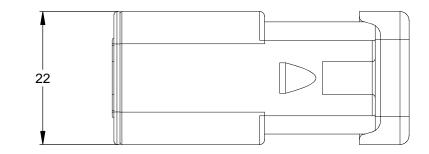

5. ALL DIMENSIONS ARE FOR REFERENCE USE ONLY.

6 CONTACT SIZE AND REAR SEAL WIRE RANGE:

| CONTACT | MIN. INSUL           | MAX. INSUL           | TYPICAL    |  |
|---------|----------------------|----------------------|------------|--|
| SIZE    | O.D.                 | O.D.                 | WIRE RANGE |  |
| 12      | 3.40 mm<br>(.134 in) | 4.95 mm<br>(.195 in) |            |  |