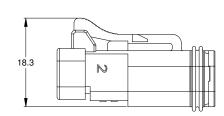

PLUG, 2-WAY AT, 120 OHM, YELLOW

DWG NO:

AT06-2S-R120YEL REV: A SH:

NOTES: UNLESS OTHERWISE SPECIFIED

1. MATERIAL:

HOUSING: THERMOPLASTIC SEAL: SILICONE RUBBER

- 2. MODIFICATIONS: END CAP. COLOR, SOLID SEAL, CONTACTS. RESISTOR, WEDGE AW2S, LASER MARKING.
- 3. SPECIFICATIONS:
  - 3.1 CURRENT RATING: 13 AMPS
  - 3.2 OPERATING TEMPERATURE: -55°C TO +125°C
  - 3.3 CONTACT SIZE: 16
  - 3.4 MOISTURE RESISTANCE: IP67 ( MATED CONDITION )
  - 3.5 MATING CYCLE DURABILITY: 100 CYCLES
  - 3.6 RoHS COMPLIANT
- 4. MATING PART: AT04-2P\* RECEPTACLE ( \* = MODIFICATIONS AND COLORS )
- 5. ALL DIMENSIONS ARE FOR REFERENCE USE ONLY.