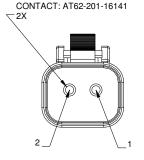

PLUG, 2-WAY AT, 120 OHM, YELLOW

DWG NO:

AT06-2S-R120YEL REV: A SH:

NOTES: UNLESS OTHERWISE SPECIFIED

1. MATERIAL:

HOUSING: THERMOPLASTIC SEAL: SILICONE RUBBER

- 2. MODIFICATIONS: END CAP. COLOR, SOLID SEAL, CONTACTS. RESISTOR, WEDGE AW2S, LASER MARKING.
- 3. SPECIFICATIONS:
  - 3.1 CURRENT RATING: 13 AMPS
  - 3.2 OPERATING TEMPERATURE: -55°C TO +125°C
  - 3.3 CONTACT SIZE: 16
  - 3.4 MOISTURE RESISTANCE: IP67 ( MATED CONDITION )
  - 3.5 MATING CYCLE DURABILITY: 100 CYCLES
  - 3.6 RoHS COMPLIANT
- 4. MATING PART: AT04-2P\* RECEPTACLE ( \* = MODIFICATIONS AND COLORS )
- 5. ALL DIMENSIONS ARE FOR REFERENCE USE ONLY.