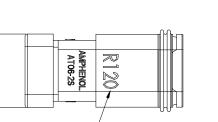

PLUG, 2-WAY AT, 120 OHM, YELLOW

DWG NO:

AT06-2S-R120YEL REV: A SH:

NOTES: UNLESS OTHERWISE SPECIFIED

1. MATERIAL:

HOUSING: THERMOPLASTIC SEAL: SILICONE RUBBER

- 2. MODIFICATIONS: END CAP. COLOR, SOLID SEAL, CONTACTS. RESISTOR, WEDGE AW2S, LASER MARKING.
- 3. SPECIFICATIONS:
  - 3.1 CURRENT RATING: 13 AMPS
  - 3.2 OPERATING TEMPERATURE: -55°C TO +125°C
  - 3.3 CONTACT SIZE: 16
  - 3.4 MOISTURE RESISTANCE: IP67 ( MATED CONDITION )
  - 3.5 MATING CYCLE DURABILITY: 100 CYCLES
  - 3.6 RoHS COMPLIANT
- 4. MATING PART: AT04-2P\* RECEPTACLE ( \* = MODIFICATIONS AND COLORS )
- 5. ALL DIMENSIONS ARE FOR REFERENCE USE ONLY.