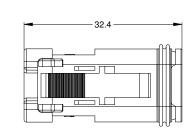

PLUG, 2-WAY AT, 120 OHM, YELLOW

DWG NO:

AT06-2S-R120YEL REV: A SH:

NOTES: UNLESS OTHERWISE SPECIFIED

1. MATERIAL:

HOUSING: THERMOPLASTIC SEAL: SILICONE RUBBER

- 2. MODIFICATIONS: END CAP. COLOR, SOLID SEAL, CONTACTS. RESISTOR, WEDGE AW2S, LASER MARKING.
- 3. SPECIFICATIONS:
  - 3.1 CURRENT RATING: 13 AMPS
  - 3.2 OPERATING TEMPERATURE: -55°C TO +125°C
  - 3.3 CONTACT SIZE: 16
  - 3.4 MOISTURE RESISTANCE: IP67 ( MATED CONDITION )
  - 3.5 MATING CYCLE DURABILITY: 100 CYCLES
  - 3.6 RoHS COMPLIANT
- 4. MATING PART: AT04-2P\* RECEPTACLE ( \* = MODIFICATIONS AND COLORS )
- 5. ALL DIMENSIONS ARE FOR REFERENCE USE ONLY.