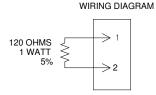

PLUG, 2-WAY AT, 120 OHM, YELLOW

DWG NO:

AT06-2S-R120YEL REV: A SH:

NOTES: UNLESS OTHERWISE SPECIFIED

1. MATERIAL:

HOUSING: THERMOPLASTIC SEAL: SILICONE RUBBER

- 2. MODIFICATIONS: END CAP. COLOR, SOLID SEAL, CONTACTS. RESISTOR, WEDGE AW2S, LASER MARKING.
- 3. SPECIFICATIONS:
  - 3.1 CURRENT RATING: 13 AMPS
  - 3.2 OPERATING TEMPERATURE: -55°C TO +125°C
  - 3.3 CONTACT SIZE: 16
  - 3.4 MOISTURE RESISTANCE: IP67 ( MATED CONDITION )
  - 3.5 MATING CYCLE DURABILITY: 100 CYCLES
  - 3.6 RoHS COMPLIANT
- 4. MATING PART: AT04-2P\* RECEPTACLE ( \* = MODIFICATIONS AND COLORS )
- 5. ALL DIMENSIONS ARE FOR REFERENCE USE ONLY.