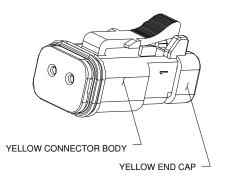

PLUG, 2-WAY AT, 120 OHM, YELLOW

DWG NO:

AT06-2S-R120YEL REV: A SH:

NOTES: UNLESS OTHERWISE SPECIFIED

1. MATERIAL:

HOUSING: THERMOPLASTIC SEAL: SILICONE RUBBER

- 2. MODIFICATIONS: END CAP. COLOR, SOLID SEAL, CONTACTS. RESISTOR, WEDGE AW2S, LASER MARKING.
- 3. SPECIFICATIONS:
  - 3.1 CURRENT RATING: 13 AMPS
  - 3.2 OPERATING TEMPERATURE: -55°C TO +125°C
  - 3.3 CONTACT SIZE: 16
  - 3.4 MOISTURE RESISTANCE: IP67 ( MATED CONDITION )
  - 3.5 MATING CYCLE DURABILITY: 100 CYCLES
  - 3.6 RoHS COMPLIANT
- 4. MATING PART: AT04-2P\* RECEPTACLE ( \* = MODIFICATIONS AND COLORS )
- 5. ALL DIMENSIONS ARE FOR REFERENCE USE ONLY.