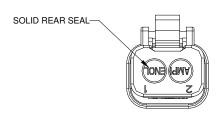

PLUG, 2-WAY AT, 120 OHM, YELLOW

DWG NO:

AT06-2S-R120YEL REV: A SH:

NOTES: UNLESS OTHERWISE SPECIFIED

1. MATERIAL:

HOUSING: THERMOPLASTIC SEAL: SILICONE RUBBER

- 2. MODIFICATIONS: END CAP. COLOR, SOLID SEAL, CONTACTS. RESISTOR, WEDGE AW2S, LASER MARKING.
- 3. SPECIFICATIONS:
  - 3.1 CURRENT RATING: 13 AMPS
  - 3.2 OPERATING TEMPERATURE: -55°C TO +125°C
  - 3.3 CONTACT SIZE: 16
  - 3.4 MOISTURE RESISTANCE: IP67 ( MATED CONDITION )
  - 3.5 MATING CYCLE DURABILITY: 100 CYCLES
  - 3.6 RoHS COMPLIANT
- 4. MATING PART: AT04-2P\* RECEPTACLE ( \* = MODIFICATIONS AND COLORS )
- 5. ALL DIMENSIONS ARE FOR REFERENCE USE ONLY.