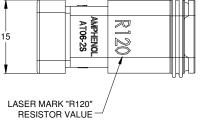

PLUG, 2-WAY AT, 120 OHM, YELLOW

DWG NO:

AT06-2S-R120YEL REV: A SH:

NOTES: UNLESS OTHERWISE SPECIFIED

1. MATERIAL:

HOUSING: THERMOPLASTIC SEAL: SILICONE RUBBER

- 2. MODIFICATIONS: END CAP. COLOR, SOLID SEAL, CONTACTS. RESISTOR, WEDGE AW2S, LASER MARKING.
- 3. SPECIFICATIONS:
  - 3.1 CURRENT RATING: 13 AMPS
  - 3.2 OPERATING TEMPERATURE: -55°C TO +125°C
  - 3.3 CONTACT SIZE: 16
  - 3.4 MOISTURE RESISTANCE: IP67 ( MATED CONDITION )
  - 3.5 MATING CYCLE DURABILITY: 100 CYCLES
  - 3.6 RoHS COMPLIANT
- 4. MATING PART: AT04-2P\* RECEPTACLE ( \* = MODIFICATIONS AND COLORS )
- 5. ALL DIMENSIONS ARE FOR REFERENCE USE ONLY.