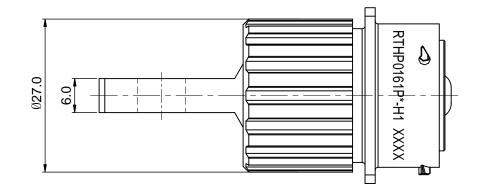

| REV | ECO |  |
|-----|-----|--|
| B1  | -   |  |





| KEY POS | PART NO.      |
|---------|---------------|
| N       | RTHP0161PN-H1 |
| W       | RTHP0161PW-H1 |
| Х       | RTHP0161PX-H1 |
| Y       | RTHP0161PY-H1 |
| Z       | RTHP0161PZ-H1 |
|         |               |

ø3.2(4x)





Mounting Hole



|                                                                                                                                                                                                                                         | SEE PART NUMBER<br>CHART |                                                                                                |  |
|--------------------------------------------------------------------------------------------------------------------------------------------------------------------------------