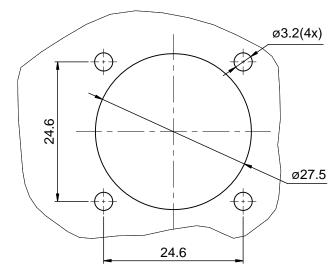

ø3.2(4x)

Mounting Hole

|                                                                                                                                                                                                                                         | SEE PART NUMBER<br>CHART |                                                                                                |  |
|-----------------------------------------------------------------------------------------------------------------------------------------------------------------------------------------------------------------------------------------|--------------------------|------------------------------------------------------------------------------------------------|--|
| QUANTITY                                                                                                                                                                                                                                | PART NUMBER              |                                                                                                |  |
|                                                                                                                                                                                                                                         |                          | Μ                                                                                              |  |
| UNLESS OTHERWISE SPECIFIED<br>1) All dimensions are in metric(mm).<br>2) Tolerances are as follows:<br>1 PL DEC $\pm 0.30$<br>2 PL DEC $\pm 0.30$<br>3 PL DEC $\pm 0.08$<br>3) Note reference = $\boxed{X}$<br>MATERIAL SPECIFICATIONS: |                          | SIGNAT                                                                                         |  |
|                                                                                                                                                                                                                                         |                          | DRAWN: DI                                                                                      |  |
|                                                                                                                                                                                                                                         |                          | CHECKED:                                                                                       |  |
|                                                                                                                                                                                                                                         |                          | ENGINEER:                                                                                      |  |
|                                                                                                                                                                                                                                         |                          | APPROVAL:                                                                                      |  |
|                                                                                                                                                                                                                                         |                          | CUSTOMER:                                                                                      |  |
|                                                                                                                                                                                                                                         |                          | THIS DRAWING IS S                                                                              |  |
| PROCESS SPECIFICATIONS:                                                                                                                                                                                                                 |                          | SPECIFICATION ON A<br>SHOWN HEREON A<br>THE AMPHENOL CC<br>OF REPRODUCTION<br>DIMENSIONS ARE S |  |
| NEXT ASS'Y:                                                                                                                                                                                                                             |                          | MANUFACTURING V                                                                                |  |