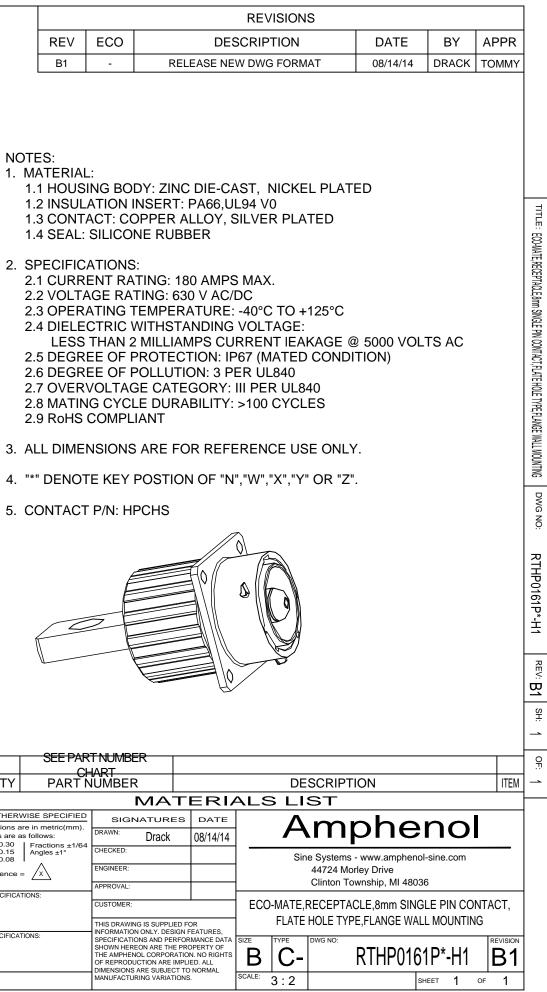

| REV | ECO |  |
|-----|-----|--|
| B1  | -   |  |

| KEY POS | PART NO.      |
|---------|---------------|
| N       | RTHP0161PN-H1 |
| W       | RTHP0161PW-H1 |
| Х       | RTHP0161PX-H1 |
| Y       | RTHP0161PY-H1 |
| Z       | RTHP0161PZ-H1 |
|         |               |

ø3.2(4x)

Mounting Hole

|                                                                                                                                                                                                                                         | SEE PART NUMBER<br>CHART |                                                                                                |  |
|-----------------------------------------------------------------------------------------------------------------------------------------------------------------------------------------------------------------------------------------|--------------------------|------------------------------------------------------------------------------------------------|--|
| QUANTITY                                                                                                                                                                                                                                | PART NUMBER              |                                                                                                |  |
|                                                                                                                                                                                                                                         |                          | Μ                                                                                              |  |
| UNLESS OTHERWISE SPECIFIED<br>1) All dimensions are in metric(mm).<br>2) Tolerances are as follows:<br>1 PL DEC $\pm 0.30$<br>2 PL DEC $\pm 0.30$<br>3 PL DEC $\pm 0.08$<br>3) Note reference = $\boxed{X}$<br>MATERIAL SPECIFICATIONS: |                          | SIGNAT                                                                                         |  |
|                                                                                                                                                                                                                                         |                          | DRAWN: DI                                                                                      |  |
|                                                                                                                                                                                                                                         |                          | CHECKED:                                                                                       |  |
|                                                                                                                                                                                                                                         |                          | ENGINEER:                                                                                      |  |
|                                                                                                                                                                                                                                         |                          | APPROVAL:                                                                                      |  |
|                                                                                                                                                                                                                                         |                          | CUSTOMER:                                                                                      |  |
|                                                                                                                                                                                                                                         |                          | THIS DRAWING IS S                                                                              |  |
| PROCESS SPECIFICATIONS:                                                                                                                                                                                                                 |                          | SPECIFICATION ON A<br>SHOWN HEREON A<br>THE AMPHENOL CC<br>OF REPRODUCTION<br>DIMENSIONS ARE S |  |
| NEXT ASS'Y:                                                                                                                                                                                                                             |                          | MANUFACTURING V                                                                                |  |