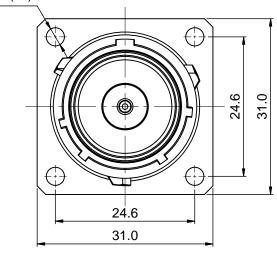

| REV | ECO |  |
|-----|-----|--|
| B1  | -   |  |





| KEY POS | PART NO.      |
|---------|---------------|
| N       | RTHP0161PN-H1 |
| W       | RTHP0161PW-H1 |
| Х       | RTHP0161PX-H1 |
| Y       | RTHP0161PY-H1 |
| Z       | RTHP0161PZ-H1 |
|         |               |

ø3.2(4x)





Mounting Hole



|                                                                                                                                                                                                                                         | SEE PART NUMBER<br>CHART |                                                                                                |  |
|-----------------------------------------------------------------------------------------------------------------------------------------------------------------------------------------------------------------------------------------|--------------------------|------------------------------------------------------------------------------------------------|--|
| QUANTITY