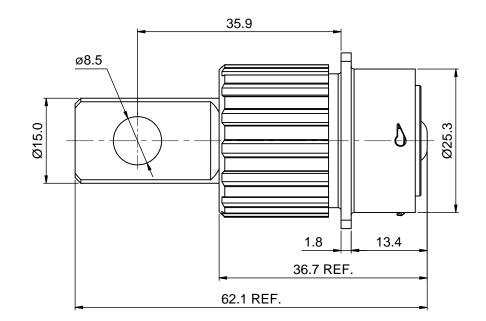

| REV | ECO |  |
|-----|-----|--|
| B1  | -   |  |





| KEY POS | PART NO.      |
|---------|---------------|
| N       | RTHP0161PN-H1 |
| W       | RTHP0161PW-H1 |
| Х       | RTHP0161PX-H1 |
| Y       | RTHP0161PY-H1 |
| Z       | RTHP0161PZ-H1 |
|         |               |

ø3.2(4x)





Mounting Hole



|                                                                                                                                                                                                                                         | SEE PART NUMBER<br>CHART |                                                                                                |  |
|----------------------------------------------------------------------------------------------------------------------------------------------------------------------------------