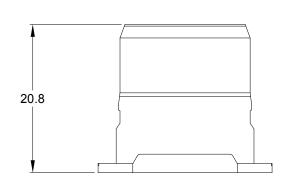

NOTES: UNLESS OTHERWISE SPECIFIED

1. MATERIAL: THERMOPLASTIC; COLOR: GREEN

2. RoHS COMPLIANT

3. CAVITIES: 8

4. KEYED: N/A

5. USE WITH CONNECTORS AT06-08S\*
(\* = MODIFICATIONS AND/OR COLORS)

6. ALL DIMENSIONS ARE FOR REFERENCE USE ONLY.