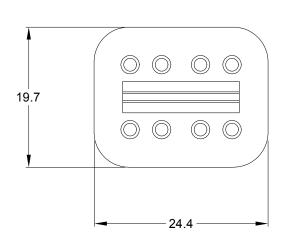

NOTES: UNLESS OTHERWISE SPECIFIED

1. MATERIAL: THERMOPLASTIC; COLOR: GREEN

2. RoHS COMPLIANT

3. CAVITIES: 8

4. KEYED: N/A

5. USE WITH CONNECTORS AT06-08S\*
(\* = MODIFICATIONS AND/OR COLORS)

6. ALL DIMENSIONS ARE FOR REFERENCE USE ONLY.