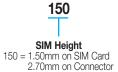

#### **FEATURES AND BENEFITS**

- Space saving connector combination
- Integrates 2 connectors into 1
- · Contact Plating: Gold
- Insulator molded from LCP UL94 V-O
- Low profile 1.50mm to SIM
- 2.70mm connector height