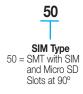

### 9162-500





- Six position slide-in SIM connector & Push-Push microSD connector
- Allows two cards to be inserted into the same connector
- · Card detect switch on the microSD

#### **APPLICATIONS**

- Cellular Phones
- Radios

#### **FEATURES AND BENEFITS**

- Space saving connector combination
- Integrates 2 connectors into 1
- · Contact Plating: Gold
- Insulator molded from LCP UL94 V-O
- Low profile 1.50mm to SIM
- 2.70mm connector height

#### **ELECTRICAL**

• Current Rating: 0.3 Amp / Contact

Voltage Rating: 15 VAC

#### **ENVIRONMENTAL**

Operating Temperature:
 -55°C to +70°C

#### **MECHANICAL**

- Insulator Material: LCP; UL94 V-O
- Contact Material: Beryllium Copper
- Plating: Gold over Nickel
- Durability: SIM @10,000 Cycles / SD @ 6000 Cycles

#### **HOW TO ORDER**









# **SIM/Micro SD Combination**





0.78

#### **CONNECTOR DETAILS**



#### NOT

 CONNECTOR CONTAINS SLOTS AT RIGHT ANGLES FOR A SIM CARD AND MICRO SD CARD SEE PAGE 3 FOR FURTHER DETAILS.

2.70:8:65

- 2. 6 WAY SIM CONNECTOR.
- 3. MICRO SD CONNECTOR HAS SWITCH AND LATCH.
- 4. DIMENSION SHOWN AE REFERENCE DIMENSIONS.
- 5. MATERIALS: CONTACTS: GOLD PLATED BERYLLIUM COPPER, INSULATOR: LCP, UL94 V-O, COLOR BLACK. SHELL: NICKEL PLATED STAINLESS STEEL. OTHER PARTS: STAINLESS STEEL.
- 6. FURTHER DETAILS REFER TO ELCO SPEC 201-01-113.

**PCB** 

7. DETAILS FO PIN FUNCTIONS REFER TO PAGE 3.



### **CONNECTOR ON PCB**







# **SIM/Micro SD Combination**



# PCB SPACE USED BY CONNECTOR CARDS FULLY INSERTED



#### **CARDS EXTRACTED**

SHOWN FOR REFERENCE ONLY



#### MICRO SD FUNCTIONS:

-