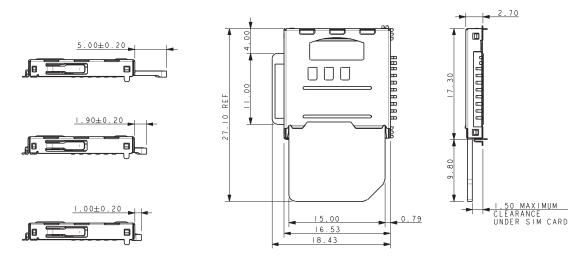

### **CONNECTOR ON PCB**

# **SIM/Micro SD Combination**

# PCB SPACE USED BY CONNECTOR CARDS FULLY INSERTED