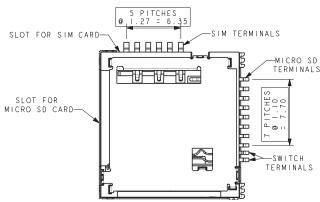

# **SIM/Micro SD Combination**

# PCB SPACE USED BY CONNECTOR CARDS FULLY INSERTED

#### **CARDS EXTRACTED**

SHOWN FOR REFERENCE ONLY

#### MICRO SD FUNCTIONS:

- S. SWITCH
- S. SWITCH
- 1. DAT2
- 2. CD/DAT3
- 3. CMD
- 4. Vdd
- 5. CLOCK
- 6. Vss
- 7. DAT0
- 8. DAT1