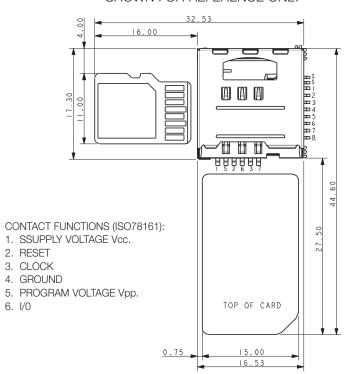

# PCB SPACE USED BY CONNECTOR CARDS FULLY INSERTED

#### **CARDS EXTRACTED**

SHOWN FOR REFERENCE ONLY

#### MICRO SD FUNCTIONS:

- S. SWITCH
- S. SWITCH
- 1. DAT2
- 2. CD/DAT3
- 3. CMD
- 4. Vdd
- 5. CLOCK
- 6. Vss
- 7. DAT0
- 8. DAT1