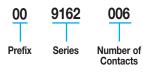

#### 9162-500





- Six position slide-in SIM connector & Push-Push microSD connector
- Allows two cards to be inserted into the same connector
- · Card detect switch on the microSD

#### **APPLICATIONS**

- Cellular Phones
- Radios

#### **FEATURES AND BENEFITS**

- Space saving connector combination
- Integrates 2 connectors into 1
- · Contact Plating: Gold
- Insulator molded from LCP UL94 V-O
- Low profile 1.50mm to SIM
- 2.70mm connector height

#### **ELECTRICAL**

• Current Rating: 0.3 Amp / Contact

Voltage Rating: 15 VAC

#### **ENVIRONMENTAL**

Operating Temperature:
 -55°C to +70°C

#### **MECHANICAL**

- Insulator Material: LCP; UL94 V-O
- Contact Material: Beryllium Copper
- Plating: Gold over Nickel
- Durability: SIM @10,000 Cycles / SD @ 6000 Cycles

#### **HOW TO ORDER**









# **SIM/Micro SD Combination**





0.78

#### **CONNECTOR DETAILS**



#### NOT

 CONNECTOR CONTAINS SLOTS AT RIGHT ANGLES FOR A SIM CARD AND MICRO SD CARD SEE PAGE 3 FOR FURTHER DETAILS.

2.70:8:65

- 2. 6 WAY SIM CONNECTOR.
- 3. MICRO SD CONNECTOR HAS SWITCH AND LATCH.
- 4. DIMENSION SHOWN AE REFERENCE DIMENSIONS.
- 5. MATERIALS: CONTACTS: GOLD PLATED BERYLLIUM COPPER, INSULATOR: LCP, UL94 V-O, COLOR BLACK. SHELL: NICKEL PLATED STAINLESS STEEL. OTHER PARTS: STAINLESS STEEL.
- 6. FURTHER DETAILS REFER TO ELCO SPEC 201-01-113.

**PCB** 

7. DETAILS FO PIN FUNCTIONS REFER TO PAGE 3.



### **CONNECTOR ON PCB**







# **SIM/Micro SD Combination**



# PCB SPACE USED BY CONNECTOR CARDS FULLY INSERTED



#### **CARDS EXTRACTED**

SHOWN FOR REFERENCE ONLY



#### MICRO SD FUNCTIONS: