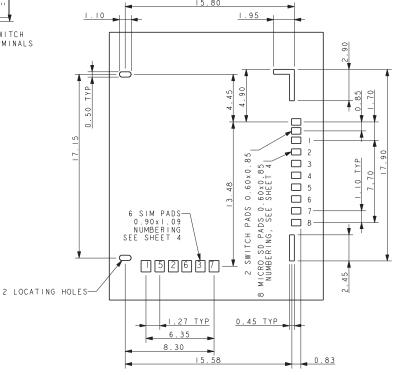

#### **CONNECTOR DETAILS**

#### NOT

 CONNECTOR CONTAINS SLOTS AT RIGHT ANGLES FOR A SIM CARD AND MICRO SD CARD SEE PAGE 3 FOR FURTHER DETAILS.

2.70:8:65

- 2. 6 WAY SIM CONNECTOR.
- 3. MICRO SD CONNECTOR HAS SWITCH AND LATCH.
- 4. DIMENSION SHOWN AE REFERENCE DIMENSIONS.
- 5. MATERIALS: CONTACTS: GOLD PLATED BERYLLIUM COPPER, INSULATOR: LCP, UL94 V-O, COLOR BLACK. SHELL: NICKEL PLATED STAINLESS STEEL. OTHER PARTS: STAINLESS STEEL.
- 6. FURTHER DETAILS REFER TO ELCO SPEC 201-01-113.

**PCB** 

7. DETAILS FO PIN FUNCTIONS REFER TO PAGE 3.