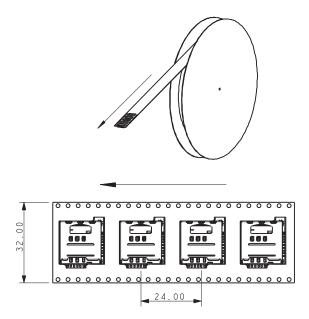

#### **PACKING DETAILS**

#### NOTES:

- 1. PACKING IN TAPE AND REEL, 700 PER REEL.
- 2. REEL SIZE 330MM DIAMETER.