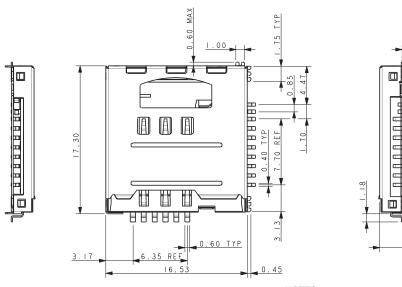

#### **CONNECTOR DETAILS**

#### NOT

 CONNECTOR CONTAINS SLOTS AT RIGHT ANGLES FOR A SIM CARD AND MICRO SD CARD SEE PAGE 3 FOR FURTHER DETAILS.

2.70:8:65

- 2. 6 WAY SIM CONNECTOR.
- 3. MICRO SD CONNECTOR HAS SWITCH AND LATCH.
- 4. DIMENSION SHOWN AE REFERENCE DIMENSIONS.
- 5. MATERIALS: CONTACTS: GOLD PLATED BERYLLIUM COPPER, INSULATOR: LCP, UL94 V-O, COLOR BLACK. SHELL: NICKEL PLATED STAINLESS STEEL. OTHER PARTS: STAINLESS STEEL.
- 6. FURTHER DETAILS REFER TO ELCO SPEC 201-01-113.

**PCB** 

7. DETAILS FO PIN FUNCTIONS REFER TO PAGE 3.

### **CONNECTOR ON PCB**