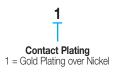

#### **HOW TO ORDER**

#### **MECHANICAL**

- Insulator Material: LCP; UL94 V-O
- Contact Material: Beryllium Copper
- Plating: Gold over Nickel
- Durability: SIM @10,000 Cycles / SD @ 6000 Cycles