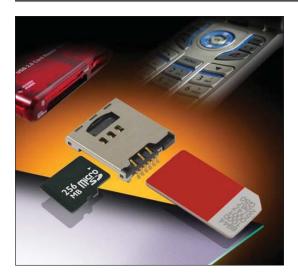

## **SIM/Micro SD Combination**

#### 9162-500

- Six position slide-in SIM connector & Push-Push microSD connector
- Allows two cards to be inserted into the same connector
- · Card detect switch on the microSD

#### **APPLICATIONS**

- Cellular Phones
- Radios

#### **FEATURES AND BENEFITS**

- Space saving connector combination
- Integrates 2 connectors into 1
- · Contact Plating: Gold
- Insulator molded from LCP UL94 V-O
- Low profile 1.50mm to SIM
- 2.70mm connector height