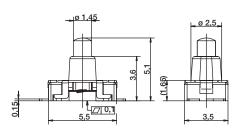

# KSU Series Micro Mini Surface Mount Detect Switches

|                                                    | <ul> <li>Features/Benefits</li> <li>New multi contact construction</li> <li>Metal actuator</li> <li>Low actuating force</li> <li>RoHS compliant and compatible</li> </ul> |                                                                           | <ul> <li>Typical Applications</li> <li>Mobile phones and other<br/>handheld devices</li> <li>Portable medical devices</li> <li>Audio devices</li> <li>Alarm devices</li> <li>Payment terminals</li> <li>Smart meters</li> </ul> |                             |  |
|----------------------------------------------------|---------------------------------------------------------------------------------------------------------------------------------------------------------------------------|---------------------------------------------------------------------------|---------------------------------------------------------------------------------------------------------------------------------------------------------------------------------------------------------------------------------|-----------------------------|--|
| Specifications                                     |                                                                                                                                                                           | Electrical                                                                | GOLD                                                                                                                                                                                                                            | SILVER                      |  |
| FUNCTION: Momentary action.                        |                                                                                                                                                                           | MAXIMUM POWER:                                                            | 0.2 VA                                                                                                                                                                                                                          | 0.1 VA                      |  |
| CONTACT TYPE: SPST Normally open.                  |                                                                                                                                                                           | MAXIMUM VOLTAGE:                                                          | 32 VDC                                                                                                                                                                                                                          | 32 VDC                      |  |
| TERMINALS: Gullwing type for SMT.                  |                                                                                                                                                                           | MINIMUM VOLTAGE:                                                          | 20 mV                                                                                                                                                                                                                           | 20 mV                       |  |
| Mechanical                                         |                                                                                                                                                                           | MAXIMUM CURRENT:                                                          | 10 mA                                                                                                                                                                                                                           | 50 mA                       |  |
| SWITCHING FORCE: 0,7 ± 0,5 N                       |                                                                                                                                                                           | MINIMUM CURRENT:                                                          | 0.01 mA                                                                                                                                                                                                                         | 1 mA                        |  |
| TRAVEL TO MAKE: 0,65 mm - 0,45/+0,25 mm            |                                                                                                                                                                           | CONTACT RESISTANCE:                                                       |                                                                                                                                                                                                                                 | ≤100 mΩ                     |  |
| MECHANICAL TRAVEL: 1,5 ± 0,2 mm                    |                                                                                                                                                                           | INSULATION RESISTANCI                                                     | E:                                                                                                                                                                                                                              | (100 VDC) 10 <sup>9</sup> Ω |  |
| OPERATING LIFE: 100,000 cycles                     |                                                                                                                                                                           | DIELECTRIC STRENGTH:                                                      |                                                                                                                                                                                                                                 | ≥ 250 Vrms                  |  |
| Packaging                                          |                                                                                                                                                                           | BOUNCE TIME:                                                              |                                                                                                                                                                                                                                 | ≤ 3 ms                      |  |
| Switches are delivered on continuous tape, in reel | ls of 1,000 pieces                                                                                                                                                        | Environmental                                                             |                                                                                                                                                                                                                                 |                             |  |
|                                                    | <i>,</i> ,                                                                                                                                                                | OPERATING TEMPERATURE: -40°C to +125°C -40°C to +85°C                     |                                                                                                                                                                                                                                 |                             |  |
|                                                    |                                                                                                                                                                           | STORAGE TEMPERATURE: -55°C to + 125°C -40°C to +85°C                      |                                                                                                                                                                                                                                 |                             |  |
|                                                    |                                                                                                                                                                           | Process                                                                   |                                                                                                                                                                                                                                 |                             |  |
|                                                    |                                                                                                                                                                           | SOLDERING: Compatible with lead free refle                                |                                                                                                                                                                                                                                 | e reflow process            |  |
|                                                    |                                                                                                                                                                           | NOTE: Specifications listed above are for switches with standard options. |                                                                                                                                                                                                                                 |                             |  |