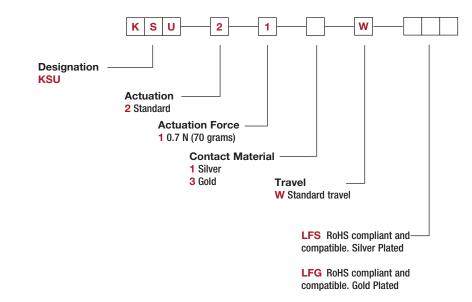

### How To Order

Our easy build-a-switch concept allows you to mix and match options to create the switch you need. To order, select desired option from each category and place it in the appropriate box.