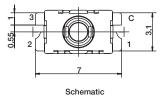

# KSU Series Micro Mini Surface Mount Detect Switches

|                                                    | <ul> <li>Features/Benefits</li> <li>New multi contact construction</li> <li>Metal actuator</li> <li>Low actuating force</li> <li>RoHS compliant and compatible</li> </ul> |                                                                           | <ul> <li>Typical Applications</li> <li>Mobile phones and other<br/>handheld devices</li> <li>Portable medical devices</li> <li>Audio devices</li> <li>Alarm devices</li> <li>Payment terminals</li> <li>Smart meters</li> </ul> |                             |  |
|----------------------------------------------------|---------------------------------------------------------------------------------------------------------------------------------------------------------------------------|---------------------------------------------------------------------------|---------------------------------------------------------------------------------------------------------------------------------------------------------------------------------------------------------------------------------|-----------------------------|--|
| Specifications                                     |                                                                                                                                                                           | Electrical                                                                | GOLD                                                                                                                                                                                                                            | SILVER                      |  |
| FUNCTION: Momentary action.                        |                                                                                                                                                                           | MAXIMUM POWER:                                                            | 0.2 VA                                                                                                                                                                                                                          | 0.1 VA                      |  |
| CONTACT TYPE: SPST Normally open.                  |                                                                                                                                                                           | MAXIMUM VOLTAGE:                                                          | 32 VDC                                                                                                                                                                                                                          | 32 VDC                      |  |
| TERMINALS: Gullwing type for SMT.                  |                                                                                                                                                                           | MINIMUM VOLTAGE:                                                          | 20 mV                                                                                                                                                                                                                           | 20 mV                       |  |
| Mechanical                                         |                                                                                                                                                                           | MAXIMUM CURRENT:                                                          | 10 mA                                                                                                                                                                                                                           | 50 mA                       |  |
| SWITCHING FORCE: 0,7 ± 0,5 N                       |                                                                                                                                                                           | MINIMUM CURRENT:                                                          | 0.01 mA                                                                                                                                                                                                                         | 1 mA                        |  |
| TRAVEL TO MAKE: 0,65 mm - 0,45/+0,25 mm            |                                                                                                                                                                           | CONTACT RESISTANCE:                                                       |                                                                                                                                                                                                                                 | ≤100 mΩ                     |  |
| MECHANICAL TRAVEL: 1,5 ± 0,2 mm                    |                                                                                                                                                                           | INSULATION RESISTANCI                                                     | E:                                                                                                                                                                                                                              | (100 VDC) 10 <sup>9</sup> Ω |  |
| OPERATING LIFE: 100,000 cycles                     |                                                                                                                                                                           | DIELECTRIC STRENGTH:                                                      |                                                                                                                                                                                                                                 | ≥ 250 Vrms                  |  |
| Packaging                                          |                                                                                                                                                                           | BOUNCE TIME:                                                              |                                                                                                                                                                                                                                 | ≤ 3 ms                      |  |
| Switches are delivered on continuous tape, in reel | ls of 1,000 pieces                                                                                                                                                        | Environmental                                                             |                                                                                                                                                                                                                                 |                             |  |
|                                                    | <i>,</i> ,                                                                                                                                                                | OPERATING TEMPERATURE: -40°C to +125°C -40°C to +85°C                     |                                                                                                                                                                                                                                 |                             |  |
|                                                    |                                                                                                                                                                           | STORAGE TEMPERATURE: -55°C to + 125°C -40°C to +85°C                      |                                                                                                                                                                                                                                 |                             |  |
|                                                    |                                                                                                                                                                           | Process                                                                   |                                                                                                                                                                                                                                 |                             |  |
|                                                    |                                                                                                                                                                           | SOLDERING: Compatible with lead free refle                                |                                                                                                                                                                                                                                 | e reflow process            |  |
|                                                    |                                                                                                                                                                           | NOTE: Specifications listed above are for switches with standard options. |                                                                                                                                                                                                                                 |                             |  |