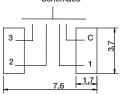

# KSU Series Micro Mini Surface Mount Detect Switches

|                                                    | <ul> <li>Features/Benefits</li> <li>New multi contact construction</li> <li>Metal actuator</li> <li>Low actuating force</li> <li>RoHS compliant and compatible</li> </ul> |                                                                           | <ul> <li>Typical Applications</li> <li>Mobile phones and other<br/>handheld devices</li> <li>Portable medical devices</li> <li>Audio devices</li> <li>Alarm devices</li> <li>Payment terminals</li> <li>Smart meters</li> </ul> |                             |  |
|----------------------------------------------------|---------------------------------------------------------------------------------------------------------------------------------------------------------------------------|---------------------------------------------------------------------------|---------------------------------------------------------------------------------------------------------------------------------------------------------------------------------------------------------------------------------|-----------------------------|--|
| Specifications                                     |                                                                                                                                                                           | Electrical                                                                | GOLD                                                                                                                                                                                                                            | SILVER                      |  |
| FUNCTION: Momentary action.                        |                                                                                                                                                                           | MAXIMUM POWER:                                                            | 0.2 VA                                                                                                                                                                                                                          | 0.1 VA                      |  |
| CONTACT TYPE: SPST Normally open.                  |                                                                                                                                                                           | MAXIMUM VOLTAGE:                                                          | 32 VDC                                                                                                                                                                                                                          | 32 VDC                      |  |
| TERMINALS: Gullwing type for SMT.                  |                                                                                                                                                                           | MINIMUM VOLTAGE:                                                          | 20 mV                                                                                                                                                                                                                           | 20 mV                       |  |
| Mechanical                                         |                                                                                                                                                                           | MAXIMUM CURRENT:                                                          | 10 mA                                                                                                                                                                                                                           | 50 mA                       |  |
| SWITCHING FORCE: 0,7 ± 0,5 N                       |                                                                                                                                                                           | MINIMUM CURRENT:                                                          | 0.01 mA                                                                                                                                                                                                                         | 1 mA                        |  |
| TRAVEL TO MAKE: 0,65 mm - 0,45/+0,25 mm            |                                                                                                                                                                           | CONTACT RESISTANCE:                                                       |                                                                                                                                                                                                                                 | ≤100 mΩ                     |  |
| MECHANICAL TRAVEL: 1,5 ± 0,2 mm                    |                                                                                                                                                                           | INSULATION RESISTANCI                                                     | E:                                                                                                                                                                                                                              | (100 VDC) 10 <sup>9</sup> Ω |  |
| OPERATING LIFE: 100,000 cycles                     |                                                                                                                                                                           | DIELECTRIC STRENGTH:                                                      |                                                                                                                                                                                                                                 | ≥ 250 Vrms                  |  |
| Packaging                                          |                                                                                                                                                                           | BOUNCE TIME:                                                              |                                                                                                                                                                                                                                 | ≤ 3 ms                      |  |
| Switches are delivered on continuous tape, in reel | ls of 1,000 pieces                                                                                                                                                        | Environmental                                                             |                                                                                                                                                                                                                                 |                             |  |
|                                                    | <i>,</i> ,                                                                                                                                                                | OPERATING TEMPERATURE: -40°C to +125°C -40°C to +85°C                     |                                                                                                                                                                                                                                 |                             |  |
|                                                    |                                                                                                                                                                           | STORAGE TEMPERATURE: -55°C to + 125°C -40°C to +85°C                      |                                                                                                                                                                                                                                 |                             |  |
|                                                    |                                                                                                                                                                           | Process                                                                   |                                                                                                                                                                                                                                 |                             |  |
|                                                    |                                                                                                                                                                           | SOLDERING: Compatible with lead free refle                                |                                                                                                                                                                                                                                 | e reflow process            |  |
|                                                    |                                                                                                                                                                           | NOTE: Specifications listed above are for switches with standard options. |                                                                                                                                                                                                                                 |                             |  |