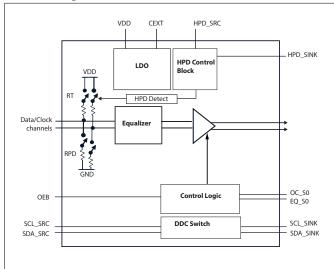

#### **Block Diagram**

#### **Features**

- → Low power small package size HDMI 1.4b compliant redriver with DisplayPort dual mode level shifter suitable for ultra-mobile application
- → Operation up to 3.4 Gbps per lane (340MHz pixel clock)
- → 4K Ultra HD, 3D Video formats (1080p, 1080i, 720p), 48-bit per pixel Deep Color support
- → Low standby current <1mA with DDC passive switch mode
- → Flexible 6 steps equalization control steps: 2.5, 5, 7.5 dB
- → Pre-emphasis control 3 steps: 0, 1.5, 2.5 dB
- → Automatic output squelch and HPD function for power saving states management at no input signal condition
- → Convert low-swing DC or AC coupled differential input
- → Integrated DDC level shifter
- → 3.3V single power supply
- → Integrated ESD protection on I/O pins, 8kV contact and 8kV HBM
- → 30-pin QFN(ZL30) 2.5 x 4.5mm package