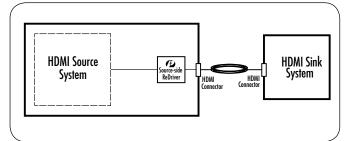

e HDMI 1.4b compliant redriver with DisplayPort dual mode level shifter suitable for ultra-mobile application
- → Operation up to 3.4 Gbps per lane (340MHz pixel clock)
- → 4K Ultra HD, 3D Video formats (1080p, 1080i, 720p), 48-bit per pixel Deep Color support
- → Low standby current <1mA with DDC passive switch mode
- → Flexible 6 steps equalization control steps: 2.5, 5, 7.5 dB
- → Pre-emphasis control 3 steps: 0, 1.5, 2.5 dB
- → Automatic output squelch and HPD function for power saving states management at no input signal condition
- → Convert low-swing DC or AC coupled differential input
- → Integrated DDC level shifter
- → 3.3V single power supply
- → Integrated ESD protection on I/O pins, 8kV contact and 8kV HBM
- → 30-pin QFN(ZL30) 2.5 x 4.5mm package

### **Application Diagram**



# 单击下面可查看定价,库存,交付和生命周期等信息

>>Diodes Incorporated(达迩科技(美台))