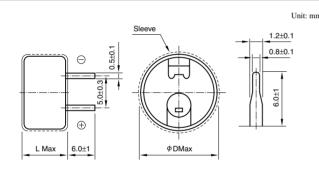

#### Outline Drawing

Series DBN

ø DxL(mm)

13.5x7.5

13.5x7.5

13.5x7.5

13.5x7.5

21.5x8.0

21.5x8.0

Т

### Standard Ratings

Specifications

| Max. operating voltage(V) | Rated capacitance(F) | ELNA Parts No. | ø DxL(mm) |  |  |  |  |
|---------------------------|----------------------|----------------|-----------|--|--|--|--|
| 5.5                       | 0.1                  | DBN-5R5D104T   | 13.5x7.5  |  |  |  |  |