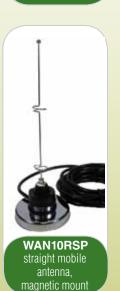

## Standard Antenna Listings

| Part Number | Description                                                                                                                                  |
|-------------|----------------------------------------------------------------------------------------------------------------------------------------------|
| WAN01RSP    | Limitless™ Series straight wireless antenna with 2.2 dBi gain, reverse polarity SMA plug, connector mount (RP-SMA)                           |
| WAN02RSP    | Limitless™ Series tilt/swivel wireless antenna with 2.2 dBi gain, reverse polarity SMA plug, connector mount (RP-SMA)                        |
| WAN03RSP    | Limitless™ Series flat wireless antenna with 3 dBi gain, reverse polarity SMA plug, adhesive mount with 3,05 m [10 ft] cable                 |
| WAN04RSP    | Limitless™ Series tilt/swivel wireless antenna with 5.5 dBi gain, reverse polarity SMA plug, connector mount (RP-SMA)                        |
| WAN05RSP    | Limitless™ Series tilt/swivel wireless antenna with 9 dBi gain, reverse polarity SMA plug, connector mount (RP-SMA)                          |
| WAN06RNJ    | Limitless™ Series straight wireless antenna with 8 dBi gain, reverse polarity N jack, bracket mount with 0,31 m [1 ft] cable                 |
| WAN07RSP    | Limitless™ Series straight wireless antenna with 0 dBi gain, reverse polarity SMA plug, connector mount 0 dBi straight w/RP-SMA plug         |
| WAN08RSP    | Limitless™ Series right angle wireless antenna with 0 dBi gain, reverse polarity SMA plug, connector mount 0 dBi straight w/RP-SMA plug      |
| WAN09RSP    | Limitless™ Series low profile straight antenna with 3.0 dBi gain, reverse polarity SMA plug, mobile magnetic mount with 4,57 m [15 ft] cable |
| WAN10RSP    | Limitless™ Series straight antenna with 5.0 dBi gain, reverse polarity SMA plug, mobile magnetic mount with 4,57 m [15 ft] cable             |
| WAN11RSP    | Limitless™ Series low profile dome antenna with 5.7 dBi gain, reverse polarity SMA plug, mobile thru-hole screw mount with 3 m [9.8 ft] cal  |