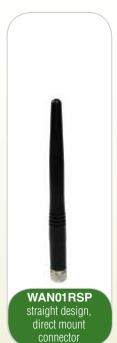

## Standard Antenna Listings

| Part Number | Description                                                                                                                                  |
|-------------|----------------------------------------------------------------------------------------------------------------------------------------------|
| WAN01RSP    | Limitless™ Series straight wireless antenna with 2.2 dBi gain, reverse polarity SMA plug, connector mount (RP-SMA)                           |
| WAN02RSP    | Limitless™ Series tilt/swivel wireless antenna with 2.2 dBi gain, reverse polarity SMA plug, connector mount (RP-SMA)                        |
| WAN03RSP    | Limitless™ Series flat wireless antenna with 3 dBi gain, reverse polarity SMA plug, adhesive mount with 3,05 m [10 ft] cable                 |
| WAN04RSP    | Limitless™ Series tilt/swivel wireless antenna with 5.5 dBi gain, reverse polarity SMA plug, connector mount (RP-SMA)                        |
| WAN05RSP    | Limitless™ Series tilt/swivel wireless antenna with 9 dBi gain, reverse polarity SMA plug, connector mount (RP-SMA)                          |
| WAN06RNJ    | Limitless™ Series straight wireless antenna with 8 dBi gain, reverse polarity N jack, bracket mount with 0,31 m [1 ft] cable                 |
| WAN07RSP    | Limitless™ Series straight wireless antenna with 0 dBi gain, reverse polarity SMA plug, connector mount 0 dBi straight w/RP-SMA plug         |
| WAN08RSP    | Limitless™ Series right angle wireless antenna with 0 dBi gain, reverse polarity SMA plug, connector mount 0 dBi straight w/RP-SMA plug      |
| WAN09RSP    | Limitless™ Series low profile straight antenna with 3.0 dBi gain, reverse polarity SMA plug, mobile magnetic mount with 4,57 m [15 ft] cable |
| WAN10RSP    | Limitless™ Series straight antenna with 5.0 dBi gain, reverse polarity SMA plug, mobile magnetic mount with 4,57 m [15 ft] cable             |
| WAN11RSP    | Limitless™ Series low profile dome antenna with 5.7 dBi gain, reverse polarity SMA plug, mobile thru-hole screw mount with 3 m [9.8 ft] cal  |