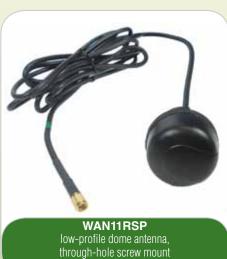

## Standard Antenna Listings

| Part Number | Description                                                                                                                                  |
|-------------|----------------------------------------------------------------------------------------------------------------------------------------------|
| WAN01RSP    | Limitless™ Series straight wireless antenna with 2.2 dBi gain, reverse polarity SMA plug, connector mount (RP-SMA)                           |
| WAN02RSP    | Limitless™ Series tilt/swivel wireless antenna with 2.2 dBi gain, reverse polarity SMA plug, connector mount (RP-SMA)                        |
| WAN03RSP    | Limitless™ Series flat wireless antenna with 3 dBi gain, reverse polarity SMA plug, adhesive mount with 3,05 m [10 ft] cable                 |
| WAN04RSP    | Limitless™ Series tilt/swivel wireless antenna with 5.5 dBi gain, reverse polarity SMA plug, connector mount (RP-SMA)                        |
| WAN05RSP    | Limitless™ Series tilt/swivel wireless antenna with 9 dBi gain, reverse polarity SMA plug, connector mount (RP-SMA)                          |
| WAN06RNJ    | Limitless™ Series straight wireless antenna with 8 dBi gain, reverse polarity N jack, bracket mount with 0,31 m [1 ft] cable                 |
| WAN07RSP    | Limitless™ Series straight wireless antenna with 0 dBi gain, reverse polarity SMA plug, connector mount 0 dBi straight w/RP-SMA plug         |
| WAN08RSP    | Limitless™ Series right angle wireless antenna with 0 dBi gain, reverse polarity SMA plug, connector mount 0 dBi straight w/RP-SMA plug      |
| WAN09RSP    | Limitless™ Series low profile straight antenna with 3.0 dBi gain, reverse polarity SMA plug, mobile magnetic mount with 4,57 m [15 ft] cable |
| WAN10RSP    | Limitless™ Series straight antenna with 5.0 dBi gain, reverse polarity SMA plug, mobile magnetic mount with 4,57 m [15 ft] cable             |
| WAN11RSP    | Limitless™ Series low profile dome antenna with 5.7 dBi gain, reverse polarity SMA plug, mobile thru-hole screw mount with 3 m [9.8 ft] cal  |