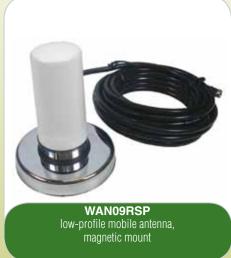

## Standard Antenna Listings

| Part Number | Description                                                                                                                                  |
|-------------|----------------------------------------------------------------------------------------------------------------------------------------------|
| WAN01RSP    | Limitless™ Series straight wireless antenna with 2.2 dBi gain, reverse polarity SMA plug, connector mount (RP-SMA)                           |
| WAN02RSP    | Limitless™ Series tilt/swivel wireless antenna with 2.2 dBi gain, reverse polarity SMA plug, connector mount (RP-SMA)                        |
| WAN03RSP    | Limitless™ Series flat wireless antenna with 3 dBi gain, reverse polarity SMA plug, adhesive mount with 3,05 m [10 ft] cable                 |
| WAN04RSP    | Limitless™ Series tilt/swivel wireless antenna with 5.5 dBi gain, reverse polarity SMA plug, connector mount (RP-SMA)                        |
| WAN05RSP    | Limitless™ Series tilt/swivel wireless antenna with 9 dBi gain, reverse polarity SMA plug, connector mount (RP-SMA)                          |
| WAN06RNJ    | Limitless™ Series straight wireless antenna with 8 dBi gain, reverse polarity N jack, bracket mount with 0,31 m [1 ft] cable                 |
| WAN07RSP    | Limitless™ Series straight wireless antenna with 0 dBi gain, reverse polarity SMA plug, connector mount 0 dBi straight w/RP-SMA plug         |
| WAN08RSP    | Limitless™ Series right angle wireless antenna with 0 dBi gain, reverse polarity SMA plug, connector mount 0 dBi straight w/RP-SMA plug      |
| WAN09RSP    | Limitless™ Series low profile straight antenna with 3.0 dBi gain, reverse polarity SMA plug, mobile magnetic mount with 4,57 m [15 ft] cable |
| WAN10RSP    | Limitless™ Series straight antenna with 5.0 dBi gain, reverse polarity SMA plug, mobile magnetic mount with 4,57 m [15 ft] cable             |
| WAN11RSP    | Limitless™ Series low profile dome antenna with 5.7 dBi gain, reverse polarity SMA plug, mobile thru-hole screw mount with 3 m [9.8 ft] cal  |