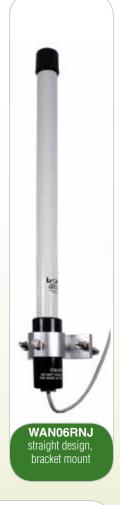

## Standard Antenna Listings

| Part Number | Description                                                                                                                                  |
|-------------|----------------------------------------------------------------------------------------------------------------------------------------------|
| WAN01RSP    | Limitless™ Series straight wireless antenna with 2.2 dBi gain, reverse polarity SMA plug, connector mount (RP-SMA)                           |
| WAN02RSP    | Limitless™ Series tilt/swivel wireless antenna with 2.2 dBi gain, reverse polarity SMA plug, connector mount (RP-SMA)                        |
| WAN03RSP    | Limitless™ Series flat wireless antenna with 3 dBi gain, reverse polarity SMA plug, adhesive mount with 3,05 m [10 ft] cable                 |
| WAN04RSP    | Limitless™ Series tilt/swivel wireless antenna with 5.5 dBi gain, reverse polarity SMA plug, connector mount (RP-SMA)                        |
| WAN05RSP    | Limitless™ Series tilt/swivel wireless antenna with 9 dBi gain, reverse polarity SMA plug, connector mount (RP-SMA)                          |
| WAN06RNJ    | Limitless™ Series straight wireless antenna with 8 dBi gain, reverse polarity N jack, bracket mount with 0,31 m [1 ft] cable                 |
| WAN07RSP    | Limitless™ Series straight wireless antenna with 0 dBi gain, reverse polarity SMA plug, connector mount 0 dBi straight w/RP-SMA plug         |
| WAN08RSP    | Limitless™ Series right angle wireless antenna with 0 dBi gain, reverse polarity SMA plug, connector mount 0 dBi straight w/RP-SMA plug      |
| WAN09RSP    | Limitless™ Series low profile straight antenna with 3.0 dBi gain, reverse polarity SMA plug, mobile magnetic mount with 4,57 m [15 ft] cable |
| WAN10RSP    | Limitless™ Series straight antenna with 5.0 dBi gain, reverse polarity SMA plug, mobile magnetic mount with 4,57 m [15 ft] cable             |
| WAN11RSP    | Limitless™ Series low profile dome antenna with 5.7 dBi gain, reverse polarity SMA plug, mobile thru-hole screw mount with 3 m [9.8 ft] cal  |