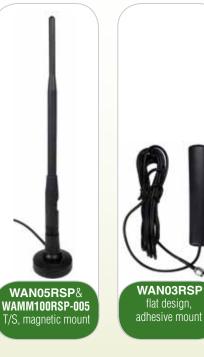

## Standard Antenna Listings

| Part Number | Description                                                                                                                                  |
|-------------|----------------------------------------------------------------------------------------------------------------------------------------------|
| WAN01RSP    | Limitless™ Series straight wireless antenna with 2.2 dBi gain, reverse polarity SMA plug, connector mount (RP-SMA)                           |
| WAN02RSP    | Limitless™ Series tilt/swivel wireless antenna with 2.2 dBi gain, reverse polarity SMA plug, connector mount (RP-SMA)                        |
| WAN03RSP    | Limitless™ Series flat wireless antenna with 3 dBi gain, reverse polarity SMA plug, adhesive mount with 3,05 m [10 ft] cable                 |
| WAN04RSP    | Limitless™ Series tilt/swivel wireless antenna with 5.5 dBi gain, reverse polarity SMA plug, connector mount (RP-SMA)                        |
| WAN05RSP    | Limitless™ Series tilt/swivel wireless antenna with 9 dBi gain, reverse polarity SMA plug, connector mount (RP-SMA)                          |
| WAN06RNJ    | Limitless™ Series straight wireless antenna with 8 dBi gain, reverse polarity N jack, bracket mount with 0,31 m [1 ft] cable                 |
| WAN07RSP    | Limitless™ Series straight wireless antenna with 0 dBi gain, reverse polarity SMA plug, connector mount 0 dBi straight w/RP-SMA plug         |
| WAN08RSP    | Limitless™ Series right angle wireless antenna with 0 dBi gain, reverse polarity SMA plug, connector mount 0 dBi straight w/RP-SMA plug      |
| WAN09RSP    | Limitless™ Series low profile straight antenna with 3.0 dBi gain, reverse polarity SMA plug, mobile magnetic mount with 4,57 m [15 ft] cable |
| WAN10RSP    | Limitless™ Series straight antenna with 5.0 dBi gain, reverse polarity SMA plug, mobile magnetic mount with 4,57 m [15 ft] cable             |
| WAN11RSP    | Limitless™ Series low profile dome antenna with 5.7 dBi gain, reverse polarity SMA plug, mobile thru-hole screw mount with 3 m [9.8 ft] cal  |