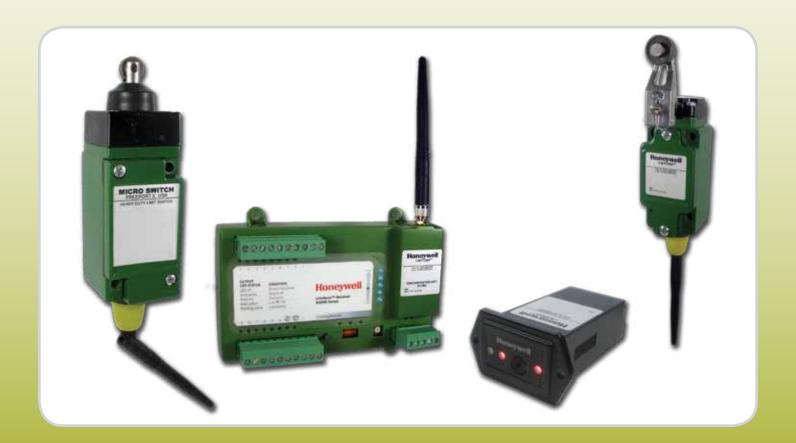

|
| WAN07RSP    | Limitless™ Series straight wireless antenna with 0 dBi gain, reverse polarity SMA plug, connector mount 0 dBi straight w/RP-SMA plug         |
| WAN08RSP    | Limitless™ Series right angle wireless antenna with 0 dBi gain, reverse polarity SMA plug, connector mount 0 dBi straight w/RP-SMA plug      |
| WAN09RSP    | Limitless™ Series low profile straight antenna with 3.0 dBi gain, reverse polarity SMA plug, mobile magnetic mount with 4,57 m [15 ft] cable |
| WAN10RSP    | Limitless™ Series straight antenna with 5.0 dBi gain, reverse polarity SMA plug, mobile magnetic mount with 4,57 m [15 ft] cable             |
| WAN11RSP    | Limitless™ Series low profile dome antenna with 5.7 dBi gain, reverse polarity SMA plug, mobile thru-hole screw mount with 3 m [9.8 ft] cal  |



#### 单击下面可查看定价,库存,交付和生命周期等信息

### >>Honeywell(霍尼韦尔)