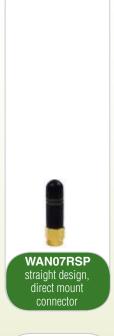

## Standard Antenna Listings

| Part Number | Description                                                                                                                                  |
|-------------|----------------------------------------------------------------------------------------------------------------------------------------------|
| WAN01RSP    | Limitless™ Series straight wireless antenna with 2.2 dBi gain, reverse polarity SMA plug, connector mount (RP-SMA)                           |
| WAN02RSP    | Limitless™ Series tilt/swivel wireless antenna with 2.2 dBi gain, reverse polarity SMA plug, connector mount (RP-SMA)                        |
| WAN03RSP    | Limitless™ Series flat wireless antenna with 3 dBi gain, reverse polarity SMA plug, adhesive mount with 3,05 m [10 ft] cable                 |
| WAN04RSP    | Limitless™ Series tilt/swivel wireless antenna with 5.5 dBi gain, reverse polarity SMA plug, connector mount (RP-SMA)                        |
| WAN05RSP    | Limitless™ Series tilt/swivel wireless antenna with 9 dBi gain, reverse polarity SMA plug, connector mount (RP-SMA)                          |
| WAN06RNJ    | Limitless™ Series straight wireless antenna with 8 dBi gain, reverse polarity N jack, bracket mount with 0,31 m [1 ft] cable                 |
| WAN07RSP    | Limitless™ Series straight wireless antenna with 0 dBi gain, reverse polarity SMA plug, connector mount 0 dBi straight w/RP-SMA plug         |
| WAN08RSP    | Limitless™ Series right angle wireless antenna with 0 dBi gain, reverse polarity SMA plug, connector mount 0 dBi straight w/RP-SMA plug      |
| WAN09RSP    | Limitless™ Series low profile straight antenna with 3.0 dBi gain, reverse polarity SMA plug, mobile magnetic mount with 4,57 m [15 ft] cable |
| WAN10RSP    | Limitless™ Series straight antenna with 5.0 dBi gain, reverse polarity SMA plug, mobile magnetic mount with 4,57 m [15 ft] cable             |
| WAN11RSP    | Limitless™ Series low profile dome antenna with 5.7 dBi gain, reverse polarity SMA plug, mobile thru-hole screw mount with 3 m [9.8 ft] cal  |