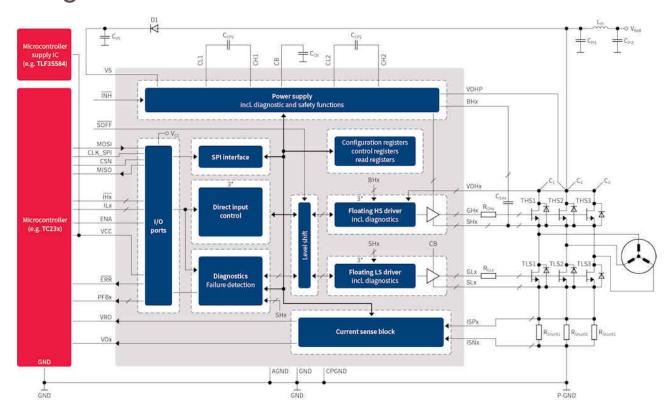

tablish a communication link between the driver IC and the PC
- USB cable to connect the microcontroller to a PC
- Graphical user interface for register easy access to the driver IC (available for Microsoft Windows only)

#### **Potential Applications**

- 48 V motor drives
- Cooling fans
- Water pump
- Oil Pump
- HVAC compressor
- Commercial and agricultural vehicles

#### Access to complete technical documentation including application notes and design tools:

- 1. Please register under **myinfineon.com** with your company e-mail address
- 2. Send login name to: motordriver@infineon.com
- 3. Automated update service will be provided for new documents once you are registered
- 4. Full registration process might take up to 24h to be completed (due to different time zones)

# **Diagrams**



### **Parametrics**

| Parametrics                      | EVAL_TLE9180D-31QK                                                                                                                                                                                                                                               |  |
|----------------------------------|------------------------------------------------------------------------------------------------------------------------------------------------------------------------------------------------------------------------------------------------------------------|--|
| Family                           | 3-phase gate driver IC; Microcontroller