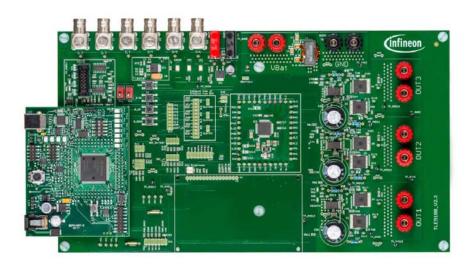

# EVAL\_TLE9180D-31QK

This evaluation board has the purpose to quickly get familiar with the gate driver IC **TLE9180D-31QK** and evaluate the functions. The board can be operated at an input voltage range from 12 V up to 48 V DC.

#### Summary of Features

- Main board with the 3-phase gate driver IC, MOSFET power stage and auxiliary components
- Pre-flashed microcontroller board using the Infineon XC2785X-104F to establish a communication link between the driver IC and the PC
- USB cable to connect the microcontroller to a PC
- Graphical user interface for register easy access to the driver IC (available for Microsoft Windows only)