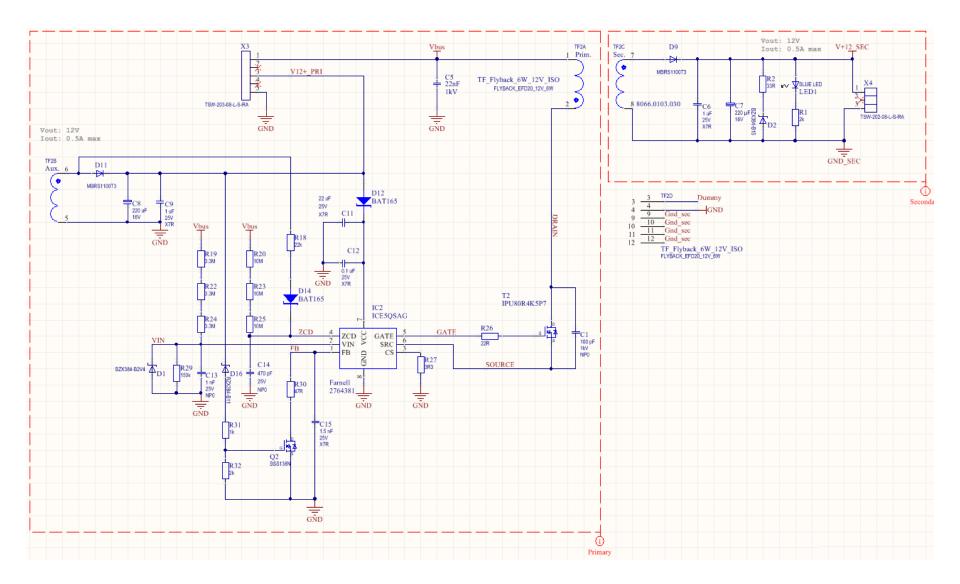

table active burst mode level
- Built-in digital soft-start
- Cycle by cycle peak current limitation
- > Digital frequency reduction with decreasing load for higher efficiency
- Adjustable line input over-voltage and brown IN/OUT protection
- $\rightarrow$   $V_{CC}$  and CS pin short to ground protection
- $\rightarrow$  OLP, output short, output over-voltage, OTP with hysteresis and  $V_{CC}$  over/under voltage protection
- Auto-restart for all protection features

#### **Benefits:**

- High efficiency with latest CoolMOS™ P7 SJ MOSFET family and quasi-resonant switching scheme
- Auto-restart recovery scheme to minimize interruption to system operation
- Extensive protection coverage to increase system robustness
- Rapid start-up performance with cascode configuration





# Schematic



# Base board KIT\_6W\_12V\_ICE5





# Ordering code: KIT\_6W\_12V\_ICE5

Auxiliary supply solution featuring off-line SMPS current mode controller IC with an 800 V CoolMOS™ SJ MOSFET



# Support





# Technical Material

- > Application Notes
- > Simulation Models
- > Datasheets
- > PCB Design Data

> KIT 6W 12V ICE5

# Evaluation Boards

- > Evaluation Boards
- > Demoboards
- > Reference Designs

> www.infineon.com/evaluationboards

Videos

- > Technical Videos
- Product InformationVideos

> www.infineon.com/mediacenter

# Support Online tools and services







Subscribe to **Newsletter** 

Where to Buy

Tools, Finders and **Selectors** 

Support





Part of your life. Part of tomorrow.



# 单击下面可查看定价,库存,交付和生命周期等信息

# >>Infineon(英飞凌)