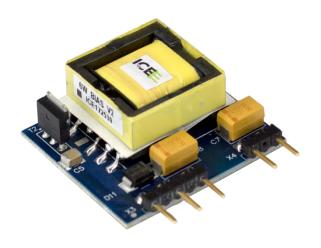

# Base board KIT\_6W\_12V\_ICE5

# Ordering code: KIT\_6W\_12V\_ICE5

Auxiliary supply solution featuring off-line SMPS current mode controller IC with an 800 V CoolMOS™ SJ MOSFET