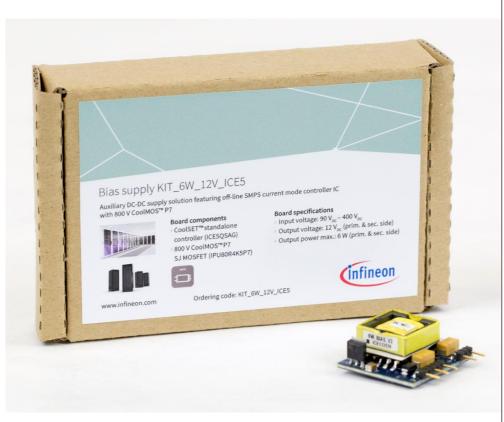

# Bias supply DC-DC KIT\_6W\_12V\_ICE5

Auxiliary supply solution featuring off-line SMPS current mode controller IC with 800 V CoolMOS™ P7 SJ MOSFET

# Ordering code: KIT\_6W\_12V\_ICE5

#### **Board components**

- QR flyback PWM controller 5th generation (<u>ICE5QSAG</u>)
- > 800 V CoolMOS™ P7 SJ MOSFET (IPU80R4K5P7)

#### **Board specifications**

- $\rightarrow$  Input voltage: 90  $V_{DC}$  400  $V_{DC}$
- Output voltage: 12 V<sub>DC</sub> (prim. and sec. side)
- Output power max.: 6 W (prim. + sec. side)