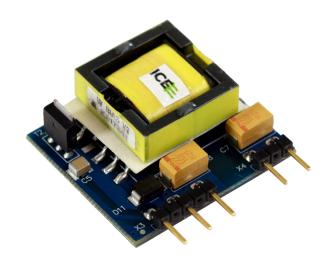

# Bias supply DC-DC KIT\_6W\_12V\_P7\_950V

Auxiliary supply solution featuring off-line SMPS current mode controller IC with 950 V CoolMOS™ P7 SJ MOSFET

Downloaded From Onevac.com

#### **Board components**

- Quasi-resonant flyback PWM controller (ICE5QSAG)
- 950 V CoolMOS™ P7 SJ MOSFET (IPU95R3K7P7)

#### **Board specifications**

- $\rightarrow$  Input voltage: 90 V<sub>DC</sub> 400 V<sub>DC</sub>
- Output voltage: 12 V<sub>DC</sub> (prim. and sec. side)
- Output power max.: 6 W (prim. + sec. side)