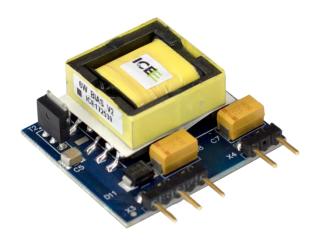

# Base board KIT\_6W\_12V\_P7\_950V

# Ordering code: KIT\_6W\_12V\_P7\_950V

Auxiliary supply solution featuring off-line SMPS current mode controller IC with an 950 V CoolMOS™ SJ MOSFET