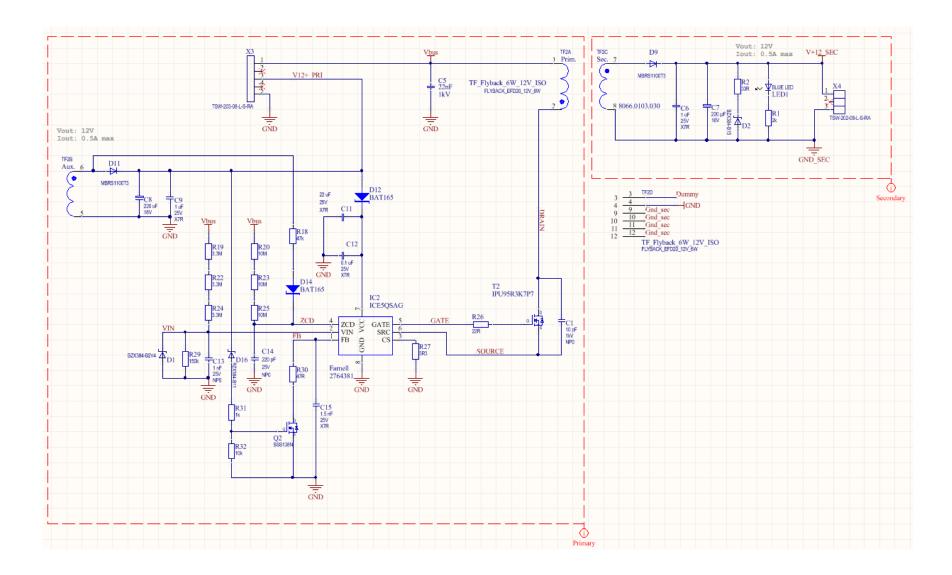

# Schematic

#### **Board components**

- Quasi-resonant flyback PWM controller (ICE5QSAG)
- 950 V CoolMOS™ P7 SJ MOSFET (IPU95R3K7P7)

#### **Board specifications**

- $\rightarrow$  Input voltage: 90 V<sub>DC</sub> 400 V<sub>DC</sub>
- Output voltage: 12 V<sub>DC</sub> (prim. and sec. side)
- Output power max.: 6 W (prim. + sec. side)