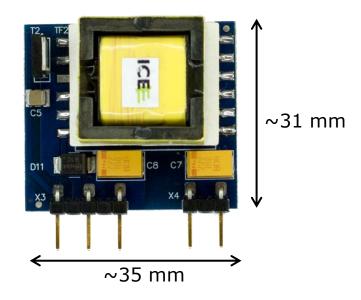

# Ordering code: KIT\_6W\_12V\_950V

# Base board KIT\_6W\_12V\_P7\_950V

# Ordering code: KIT\_6W\_12V\_P7\_950V

Auxiliary supply solution featuring off-line SMPS current mode controller IC with an 950 V CoolMOS™ SJ MOSFET