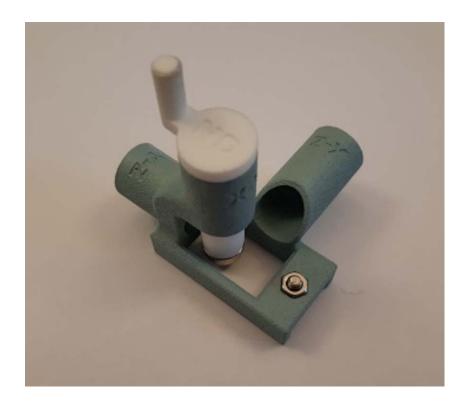

# OUT OF SHAFT FOR 3D 2 GO

- Easy mounting on all 3D Magnetic Sensor2Go kits
- First angle measurement in out of shaft configuration
- Three different out of shaft configurations possible
- Magnetic rotation bar with ring magnet included

### **Parametrics**

| Parametrics            | OUT OF SHAFT FOR 3D 2 GO                                                                                                                                                                                            |
|------------------------|---------------------------------------------------------------------------------------------------------------------------------------------------------------------------------------------------------------------|
| Family                 | 3D Magnetic Sensor                                                                                                                                                                                                  |
| Product<br>Description | Easy mounting on all 3D Magnetic Sensor2Go kits, ; First angle measurement in out of shaft configuration, ; Three different out of shaft configurations possible, ; Magnetic rotation bar with ring magnet included |
| Target<br>Application  | Industrial; Consumer; Automotive                                                                                                                                                                                    |