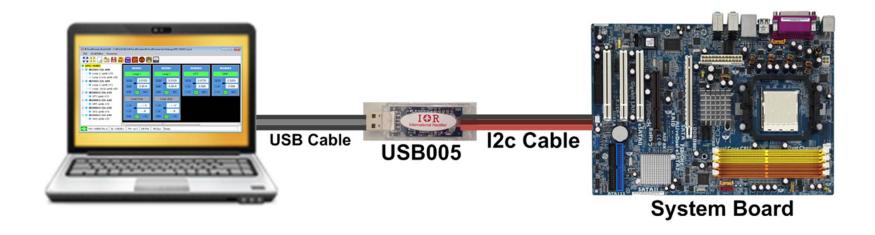

## Purpose of the USB005

Provide interface between IR
 PowIRCenter GUI and the IR controllers

## **USB005** Interfaces and Spec

Brown: GND

Red: SDA

Orange: SCL

To PC USB Port

- No external power supply. Powered by USB 5V connector pin
- i2c speed up to 400 KHz. Speed can be set by IR PowIRCenter GUI.
- Require Silicon Labs USBXpress driver which is included in the IR PowIRCenter GUI installation package.
- USB005 has clear blue casing