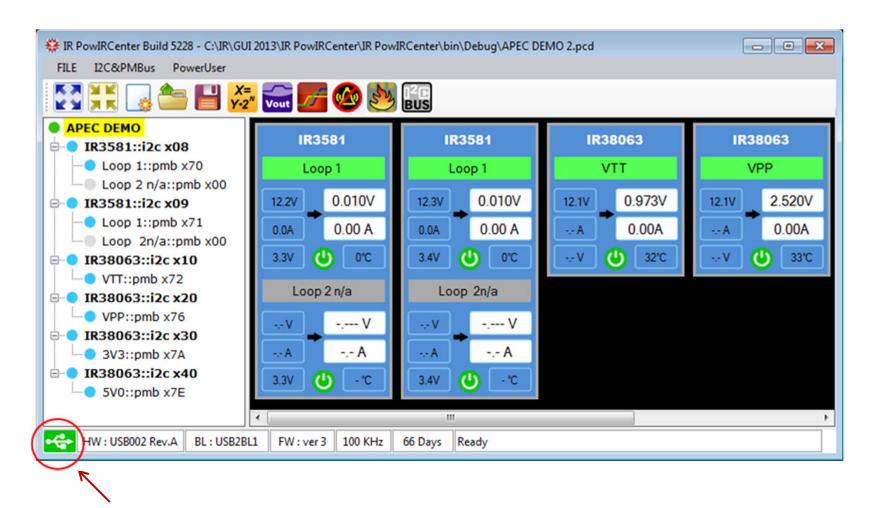

## Successful USB005 Connection to the GUI

Green color indicates good USB connection between PC and USB005 board

单击下面可查看定价,库存,交付和生命周期等信息

>>Infineon Technologies(英飞凌)