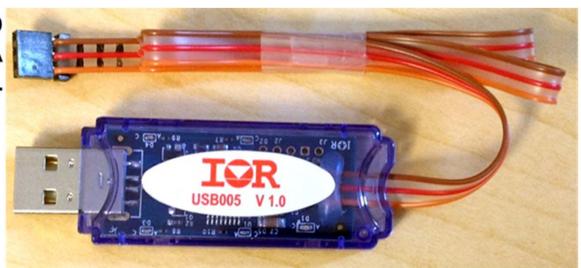

## **USB005** Interfaces and Spec

Brown: GND

Red: SDA

Orange: SCL

To PC USB Port

- No external power supply. Powered by USB 5V connector pin
- i2c speed up to 400 KHz. Speed can be set by IR PowIRCenter GUI.
- Require Silicon Labs USBXpress driver which is included in the IR PowIRCenter GUI installation package.
- USB005 has clear blue casing