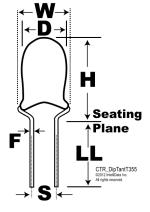

Click here for the 3D model.

| Dimensions |                  |
|------------|------------------|
| D          | 5mm              |
| W          | 6.35mm +/-0.64mm |
| н          | 9.9mm            |
| S          | 3.18mm +/-0.38mm |
| LL         | 4.75mm +/-0.81mm |
| F          | 0.5mm +/-0.05mm  |