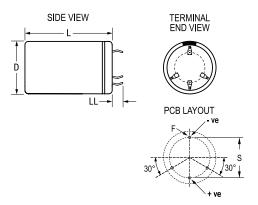

| Dimensions |                 |
|------------|-----------------|
| D          | 50mm +1mm       |
| L          | 105mm +/-2mm    |
| S          | 22.5mm +/-0.1mm |
| LL         | 6.3mm +/-1mm    |
| F          | 2mm +/-0.1mm    |