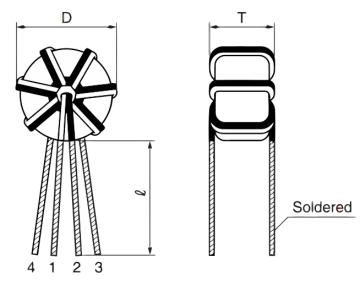

Click here for the 3D model.

| Dimensions |             |
|------------|-------------|
| L          | 11mm MAX    |
| Т          | 7.5mm MAX   |
| Н          | 11mm MAX    |
| LL         | 10mm +/-3mm |