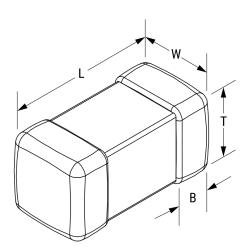

## L1007C100KDWIT

Aliases (L1007C100KDWIT)

KEMET, L-DWI, Power, 10 uH, 10%

Click here for the 3D model.

| Dimensions |                |
|------------|----------------|
| Chip Size  | 1007           |
| L          | 2.5mm +/-0.2mm |
| W          | 1.8mm +/-0.2mm |
| Т          | 1.8mm +/-0.2mm |
| LL         | 0.5mm +/-0.2mm |
| В          | 0.5mm +/-0.2mm |