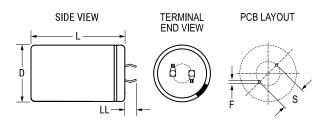

| Dimensions |               |
|------------|---------------|
| D          | 40mm +1mm     |
| L          | 45mm +/-2mm   |
| S          | 10mm +/-0.1mm |
| LL         | 4mm +/-1mm    |
| F          | 2mm +/-0.1mm  |