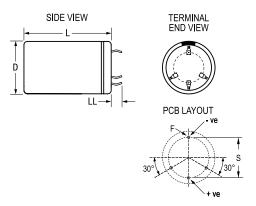

| Dimensions |                 |
|------------|-----------------|
| D          | 40mm +1mm       |
| L          | 80mm +/-2mm     |
| S          | 22.5mm +/-0.1mm |
| LL         | 4mm +/-1mm      |
| F          | 2mm +/-0.1mm    |