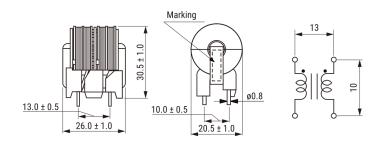

 Specifications

 Voltage AC
 250 VAC

 Inductance
 117 mH

 Current
 500 mA

 Temperature Range
 -25/+120°C

 DC Resistance
 2.4 Ohms

Click here for the 3D model.

| Dimensions |               |  |
|------------|---------------|--|
| L          | 26mm +/-1mm   |  |
| Т          | 20.5mm +/-1mm |  |
| Н          | 30.5mm +/-1mm |  |
| S          | 10mm +/-0.5mm |  |
| S1         | 10mm +/-0.5mm |  |
| Wire Size  | 0.32mm        |  |