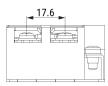

## GTX-2100-Y03

KEMET, GTX, EMI/RFI Filters, Noise Suppression, 250 VAC, 560 VDC, 10 A, 75x44x25mm

Click here for the 3D model.

| Dimensions |                 |
|------------|-----------------|
| L          | 75mm +/-1mm     |
| W          | 44mm +/-1mm     |
| Н          | 25mm +/-1mm     |
| S          | 17.6mm NOM      |
| L1         | 66.7mm +/-0.5mm |
| W1         | 35mm +/-0.5mm   |