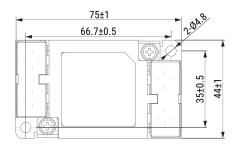

## GTX-2100-Y03

KEMET, GTX, EMI/RFI Filters, Noise Suppression, 250 VAC, 560 VDC, 10 A, 75x44x25mm

Click here for the 3D model.

| Dimensions |                 |
|------------|-----------------|
| L          | 75mm +/-1mm     |
| W          | 44mm +/-1mm     |
| Н          | 25mm +/-1mm     |
| S          | 17.6mm NOM      |
| L1         | 66.7mm +/-0.5mm |
| W1         | 35mm +/-0.5mm   |