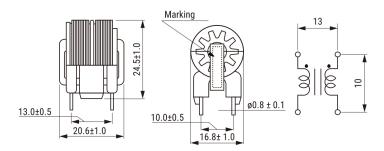

Click here for the 3D model.

| Dimensions |               |
|------------|---------------|
| L          | 20.6mm +/-1mm |
| Т          | 16.8mm +/-1mm |
| Н          | 24.5mm +/-1mm |
| S          | 13mm +/-0.5mm |
| S1         | 10mm +/-0.5mm |
| Wire Size  | 0.45mm        |