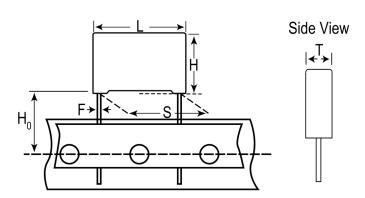

## PHE426HB6470KR17T0

Aliases (F426BL474K250L)

PHE426/F426, Film, Metallized Polypropylene, General Purpose, 0.47 uF, 10%, 250 VDC, 85°C, Lead Spacing = 15mm

Click here for the 3D model.

| Dimensions |                  |
|------------|------------------|
| L          | 18mm MAX         |
| Н          | 14.5mm MAX       |
| Т          | 7.5mm MAX        |
| S          | 15mm +0.6/-0.1mm |
| НО         | 17mm NOM         |
| F          | 0.8mm NOM        |