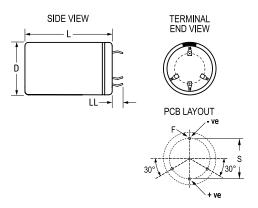

| Dimensions |                 |
|------------|-----------------|
| D          | 35mm +1mm       |
| L          | 50mm +/-2mm     |
| S          | 22.5mm +/-0.1mm |
| LL         | 4mm +/-1mm      |
| F          | 2mm +/-0.1mm    |