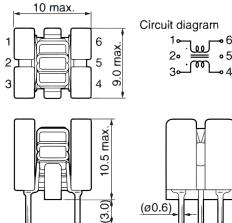

Click here for the 3D model.

(6.5)

| Dimensions |              |  |
|------------|--------------|--|
| L          | 9mm MAX      |  |
| W          | 10mm MAX     |  |
| н          | 10.5mm MAX   |  |
| LL         | 3mm +/-0.7mm |  |
| S          | 6.5mm MAX    |  |