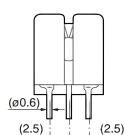

Click here for the 3D model.

(6.5)

| Dimensions |              |  |
|------------|--------------|--|
| L          | 9mm MAX      |  |
| W          | 10mm MAX     |  |
| н          | 10.5mm MAX   |  |
| LL         | 3mm +/-0.7mm |  |
| S          | 6.5mm MAX    |  |