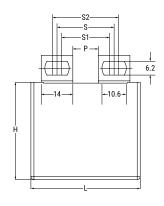

| Dimensions |                    |
|------------|--------------------|
| L          | 41.5mm +1.5/-0.7mm |
| Н          | 40mm +0.2/-0.7mm   |
| Т          | 20mm +0.4/-0.7mm   |
| S          | 25.5mm +/-0.2mm    |
| S1         | 21.5mm +/-0.2mm    |
| S2         | 29.5mm +/-0.2mm    |
| Р          | 10.5mm NOM         |