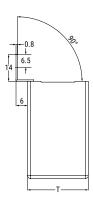

| Dimensions |                    |
|------------|--------------------|
| L          | 41.5mm +1.5/-0.7mm |
| Н          | 40mm +0.2/-0.7mm   |
| Т          | 20mm +0.4/-0.7mm   |
| S          | 25.5mm +/-0.2mm    |
| S1         | 21.5mm +/-0.2mm    |
| S2         | 29.5mm +/-0.2mm    |
| Р          | 10.5mm NOM         |